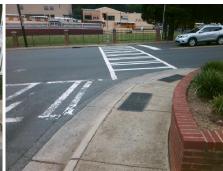

N/A

Good

Intersection ID: 16485 Main Street: PARK\_RD Cross Street: PRINCETON\_AV Location: NE

ADA ID: 665E50EC2467 Ramp Type: Perp Initial Pass/Fail: Fail Overall Compliance: No Severity Score: 21.25

Codes/Mitigation Info/Possible Solution

## Field Measurements/Component Compliance

Yes

Surface Condition? (G/P)

Street 1 Name PRINCETON AV
Stop Condition-Street 2 Signal
Street 2 Name N/A
Stop Condition-Street 1 N/A

| Possible Solution             |           |         | Field Measurements/Component Compliance |                       |       |                             |                             |
|-------------------------------|-----------|---------|-----------------------------------------|-----------------------|-------|-----------------------------|-----------------------------|
| Possible Solutions:           |           |         | Compliance Description                  |                       | Data  | Data Compliance Description |                             |
| Remove & Replace En           | itire Ram | ıp.     | N/A                                     | Ramp Length (in)      | 65.0  | No                          | Ramp Slope (%)              |
| •                             |           |         | No                                      | Ramp Width (in)       | 36.0  | Yes                         | Ramp XSlope (%)             |
|                               |           |         | N/A                                     | Flare Type LT         | N/A   | N/A                         | Flare Type RT               |
|                               |           |         | N/A                                     | Flare Slope LT (%)    | N/A   | N/A                         | Flare Slope RT (%)          |
|                               |           |         | N/A                                     | Flare Traversable LT? | N/A   | N/A                         | Flare Traversable RT?       |
|                               |           |         | N/A                                     | Landing Length (in)   | N/A   | N/A                         | DWS Provided?               |
| Surveyor Notes:               |           |         | N/A                                     | Landing Width (in)    | N/A   | N/A                         | DWS Contrast?               |
| N/A                           |           |         | N/A                                     | Landing Slope (%)     | N/A   | N/A                         | DWS Length (in)             |
|                               |           |         | N/A                                     | Landing X Slope (%)   | N/A   | N/A                         | DWS Full Width?             |
|                               |           |         | N/A                                     | Landing Curb? (Y/N)   | N/A   | N/A                         | DWS Offset (in)             |
|                               |           | N/A     | Shared Landing?                         | N/A                   |       |                             |                             |
| PROW/ADA:                     |           |         | N/A                                     | Gutter Ponding?       | N/A   | N/A                         | Gutter Slope (%)            |
| Not Found, R304.5.1, R304.2.2 |           |         | N/A                                     | Gutter Lip Ht (in)    | N/A   | N/A                         | Gutter X Slope (%)          |
|                               |           |         | N/A                                     | Painted X Walk1?      | Yes   | N/A                         | Painted X Walk2?            |
|                               |           |         |                                         | X Walk 1 Direction    | To S  |                             | X Walk 2 Direction          |
|                               |           |         | N/A                                     | X Walk 1 Width (in)   | 105.0 | N/A                         | X Walk 2 Width (in)         |
|                               |           |         |                                         | X Walk 1 Slope (%)    | 1.1   |                             | X Walk 2 Slope (%)          |
|                               |           |         |                                         | X Walk 1 X Slope (%)  | 1.3   |                             | X Walk 2 X Slope (%)        |
|                               |           | N/A     | Ramp inside XWalk1?                     | Yes                   | N/A   | Ramp inside XWalk2?         |                             |
|                               |           |         |                                         | Road Slope (%)        | N/A   | N/A                         | Clear Space?                |
|                               |           |         |                                         | Road X Slope (%)      | N/A   | N/A                         | Clear Space to XWalk (in)   |
|                               |           |         | N/A                                     | Any Obstructions?     | N/A   | N/A                         | Storm Grate/Utility Hazard? |
| Total Cost:                   | \$        | 1850.00 |                                         | Obstruction Type      |       |                             | Storm Grate/Utility Type    |
|                               |           |         |                                         |                       | N/A   |                             |                             |