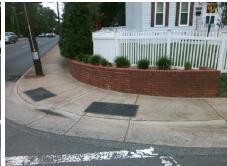

N/A

Good

Intersection ID: 16485 Main Street: PARK\_RD Cross Street: PRINCETON\_AV Location: NE

ADA ID: 665E50EC2467 Ramp Type: Perp Initial Pass/Fail: Fail Overall Compliance: No Severity Score: 21.25

Codes/Mitigation Info/Possible Solution

## Field Measurements/Component Compliance

Yes

Surface Condition? (G/P)

Street 1 Name PRINCETON AV
Stop Condition-Street 2 Signal
Street 2 Name N/A
Stop Condition-Street 1 N/A

| Possible Solution             |           |         | Field Measurements/Component Compliance |                       |       |                             |                             |
|-------------------------------|-----------|---------|-----------------------------------------|-----------------------|-------|-----------------------------|-----------------------------|
| Possible Solutions:           |           |         | Compliance Description                  |                       | Data  | Data Compliance Description |                             |
| Remove & Replace En           | itire Ram | ıp.     | N/A                                     | Ramp Length (in)      | 65.0  | No                          | Ramp Slope (%)              |
| •                             |           |         | No                                      | Ramp Width (in)       | 36.0  | Yes                         | Ramp XSlope (%)             |
|                               |           |         | N/A                                     | Flare Type LT         | N/A   | N/A                         | Flare Type RT               |
|                               |           |         | N/A                                     | Flare Slope LT (%)    | N/A   | N/A                         | Flare Slope RT (%)          |
|                               |           |         | N/A                                     | Flare Traversable LT? | N/A   | N/A                         | Flare Traversable RT?       |
|                               |           |         | N/A                                     | Landing Length (in)   | N/A   | N/A                         | DWS Provided?               |
| Surveyor Notes:               |           |         | N/A                                     | Landing Width (in)    | N/A   | N/A                         | DWS Contrast?               |
| N/A                           |           |         | N/A                                     | Landing Slope (%)     | N/A   | N/A                         | DWS Length (in)             |
|                               |           |         | N/A                                     | Landing X Slope (%)   | N/A   | N/A                         | DWS Full Width?             |
|                               |           |         | N/A                                     | Landing Curb? (Y/N)   | N/A   | N/A                         | DWS Offset (in)             |
|                               |           | N/A     | Shared Landing?                         | N/A                   |       |                             |                             |
| PROW/ADA:                     |           |         | N/A                                     | Gutter Ponding?       | N/A   | N/A                         | Gutter Slope (%)            |
| Not Found, R304.5.1, R304.2.2 |           |         | N/A                                     | Gutter Lip Ht (in)    | N/A   | N/A                         | Gutter X Slope (%)          |
|                               |           |         | N/A                                     | Painted X Walk1?      | Yes   | N/A                         | Painted X Walk2?            |
|                               |           |         |                                         | X Walk 1 Direction    | To S  |                             | X Walk 2 Direction          |
|                               |           |         | N/A                                     | X Walk 1 Width (in)   | 105.0 | N/A                         | X Walk 2 Width (in)         |
|                               |           |         |                                         | X Walk 1 Slope (%)    | 1.1   |                             | X Walk 2 Slope (%)          |
|                               |           |         |                                         | X Walk 1 X Slope (%)  | 1.3   |                             | X Walk 2 X Slope (%)        |
|                               |           | N/A     | Ramp inside XWalk1?                     | Yes                   | N/A   | Ramp inside XWalk2?         |                             |
|                               |           |         |                                         | Road Slope (%)        | N/A   | N/A                         | Clear Space?                |
|                               |           |         |                                         | Road X Slope (%)      | N/A   | N/A                         | Clear Space to XWalk (in)   |
|                               |           |         | N/A                                     | Any Obstructions?     | N/A   | N/A                         | Storm Grate/Utility Hazard? |
| Total Cost:                   | \$        | 1850.00 |                                         | Obstruction Type      |       |                             | Storm Grate/Utility Type    |
|                               |           |         |                                         |                       | N/A   |                             |                             |