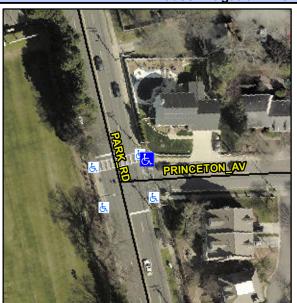

N/A

Good

Intersection ID: 16485 Main Street: PARK\_RD Cross Street: PRINCETON\_AV Location: NE

ADA ID: 665E50EC2467 Ramp Type: Perp Initial Pass/Fail: Fail Overall Compliance: No Severity Score: 21.25

Codes/Mitigation Info/Possible Solution