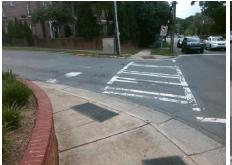

N/A

Good

Intersection ID: 16485 Main Street: PARK\_RD Cross Street: PRINCETON\_AV Location: NE

ADA ID: 665E50EC2467 Ramp Type: Perp Initial Pass/Fail: Fail Overall Compliance: No Severity Score: 21.25

Codes/Mitigation Info/Possible Solution

## Field Measurements/Component Compliance

Yes

Surface Condition? (G/P)

Street 1 Name PRINCETON AV
Stop Condition-Street 2 Signal
Street 2 Name N/A
Stop Condition-Street 1 N/A

| Possible Solution             |           |         | Field Measurements/Component Compliance |                       |       |                             |                             |
|-------------------------------|-----------|---------|-----------------------------------------|-----------------------|-------|-----------------------------|-----------------------------|
| Possible Solutions:           |           |         | Compliance Description                  |                       | Data  | Data Compliance Description |                             |
| Remove & Replace En           | itire Ram | ıp.     | N/A                                     | Ramp Length (in)      | 65.0  | No                          | Ramp Slope (%)              |
| •                             |           |         | No                                      | Ramp Width (in)       | 36.0  | Yes                         | Ramp XSlope (%)             |
|                               |           |         | N/A                                     | Flare Type LT         | N/A   | N/A                         | Flare Type RT               |
|                               |           |         | N/A                                     | Flare Slope LT (%)    | N/A   | N/A                         | Flare Slope RT (%)          |
|                               |           |         | N/A                                     | Flare Traversable LT? | N/A   | N/A                         | Flare Traversable RT?       |
|                               |           |         | N/A                                     | Landing Length (in)   | N/A   | N/A                         | DWS Provided?               |
| Surveyor Notes:               |           |         | N/A                                     | Landing Width (in)    | N/A   | N/A                         | DWS Contrast?               |
| N/A                           |           |         | N/A                                     | Landing Slope (%)     | N/A   | N/A                         | DWS Length (in)             |
|                               |           |         | N/A                                     | Landing X Slope (%)   | N/A   | N/A                         | DWS Full Width?             |
|                               |           |         | N/A                                     | Landing Curb? (Y/N)   | N/A   | N/A                         | DWS Offset (in)             |
|                               |           | N/A     | Shared Landing?                         | N/A                   |       |                             |                             |
| PROW/ADA:                     |           |         | N/A                                     | Gutter Ponding?       | N/A   | N/A                         | Gutter Slope (%)            |
| Not Found, R304.5.1, R304.2.2 |           |         | N/A                                     | Gutter Lip Ht (in)    | N/A   | N/A                         | Gutter X Slope (%)          |
|                               |           |         | N/A                                     | Painted X Walk1?      | Yes   | N/A                         | Painted X Walk2?            |
|                               |           |         |                                         | X Walk 1 Direction    | To S  |                             | X Walk 2 Direction          |
|                               |           |         | N/A                                     | X Walk 1 Width (in)   | 105.0 | N/A                         | X Walk 2 Width (in)         |
|                               |           |         |                                         | X Walk 1 Slope (%)    | 1.1   |                             | X Walk 2 Slope (%)          |
|                               |           |         |                                         | X Walk 1 X Slope (%)  | 1.3   |                             | X Walk 2 X Slope (%)        |
|                               |           | N/A     | Ramp inside XWalk1?                     | Yes                   | N/A   | Ramp inside XWalk2?         |                             |
|                               |           |         |                                         | Road Slope (%)        | N/A   | N/A                         | Clear Space?                |
|                               |           |         |                                         | Road X Slope (%)      | N/A   | N/A                         | Clear Space to XWalk (in)   |
|                               |           |         | N/A                                     | Any Obstructions?     | N/A   | N/A                         | Storm Grate/Utility Hazard? |
| Total Cost:                   | \$        | 1850.00 |                                         | Obstruction Type      |       |                             | Storm Grate/Utility Type    |
|                               |           |         |                                         |                       | N/A   |                             |                             |