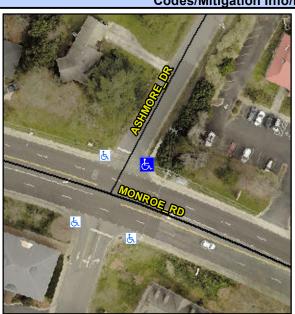

## **Access Compliance Report Public Rights-of-Way** (Curb Ramps)

Intersection ID: 16859 Main Street: ASHMORE DR Cross Street: MONROE\_RD Location: NE ADA ID: 6663DFA1A2D2 Ramp Type: PerpDiag Initial Pass/Fail: Fail **Overall Compliance: No** Severity Score: 33.75

## Field Measurements/Component Compliance

Street 1 Name Stop Condition-Street 2 Street 2 Name Stop Condition-Street 1

Equivalent. Surveyor Notes: N/A

**ASHMORE DR** 

MONROE RD

StopSign

None

| Possible Solutions:             | Comp |
|---------------------------------|------|
| Remove & Replace Curb Ramp With | N/A  |
| Two New Directional Ramps or    | No   |
| Equivalent.                     | N/A  |
|                                 | N/A  |
|                                 | N/A  |
|                                 | N/A  |
| Surveyor Notes:                 | N/A  |
| N/A                             | N/A  |
|                                 | N/A  |
|                                 | N/A  |
|                                 | N/A  |
| PROW/ADA:                       | N/A  |
| R304.5.1, R304.2.2, R304.5.3    | N/A  |
|                                 | N/A  |
|                                 | N/A  |
|                                 | N/A  |
|                                 |      |