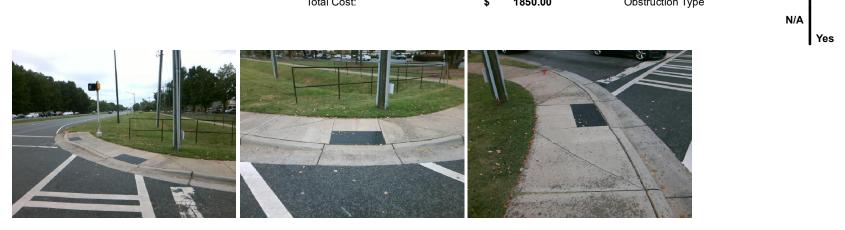

## Access Compliance Report Public Rights-of-Way (Curb Ramps)

| Intersection ID: 6228 Main Street: E.W.T. HAPPIS DA |                              |                             |         | Cross Street, UNIVERSITY CITY BV              |                       |                             |        | Location:                   | SE   |
|-----------------------------------------------------|------------------------------|-----------------------------|---------|-----------------------------------------------|-----------------------|-----------------------------|--------|-----------------------------|------|
|                                                     | Main Street: E_W_T_HARRIS_RA |                             |         | Cross Street: UNIVERSITY_CITY_BV              |                       |                             |        |                             |      |
| ADA ID: 6665C3D7042E                                | Ramp Type: Perp              |                             |         | Initial Pass/Fail: Fail Overall Compliance: I |                       |                             | nce: N | o Severity Score:           | 12.5 |
| Codes/Mitigation Info/Possible Solution             |                              |                             |         | Field Measurements/Component Compliance       |                       |                             |        |                             |      |
|                                                     | 1 1                          | Possible Solutions:         |         | Compliance Description                        |                       | Data Compliance Description |        | liance Description          | Data |
| 516 818 1                                           | 1/4                          | Remove & Replace Entire Ram | р.      | N/A                                           | Ramp Length (in)      | 58.0                        | Yes    | Ramp Slope (%)              | 6.7  |
| A A A                                               |                              | •                           | •       | Yes                                           | Ramp Width (in)       | 48.0                        | No     | Ramp XSlope (%)             | 5.6  |
| A RANK                                              |                              |                             |         | N/A                                           | Flare Type LT         | N/A                         | N/A    | Flare Type RT               | N/A  |
| A BU                                                | 44                           |                             |         | N/A                                           | Flare Slope LT (%)    | N/A                         | N/A    | Flare Slope RT (%)          | N/A  |
| A C ASIA                                            | 11.1                         |                             |         | N/A                                           | Flare Traversable LT? | N/A                         | N/A    | Flare Traversable RT?       | N/A  |
| TITLE IN CASE                                       | 1 the                        |                             |         | N/A                                           | Landing Length (in)   | N/A                         | N/A    | DWS Provided?               | N/A  |
|                                                     | Se The                       | Surveyor Notes:             |         | N/A                                           | Landing Width (in)    | N/A                         | N/A    | DWS Contrast?               | N/A  |
|                                                     | 8/                           | N/A                         |         | N/A                                           | Landing Slope (%)     | N/A                         | N/A    | DWS Length (in)             | N/A  |
|                                                     |                              |                             |         | N/A                                           | Landing X Slope (%)   | N/A                         | N/A    | DWS Full Width?             | N/A  |
|                                                     | del-                         |                             |         | N/A                                           | Landing Curb? (Y/N)   | N/A                         | N/A    | DWS Offset (in)             | N/A  |
| 1,/ A.                                              | 226                          |                             |         | N/A                                           | Shared Landing?       | N/A                         |        |                             |      |
| 1-1-1-1-1-1-1-1-1-1-1-1-1-1-1-1-1-1-1-1-            | 1/10                         | PROW/ADA:                   |         | N/A                                           | Gutter Ponding?       | N/A                         | N/A    | Gutter Slope (%)            | N/A  |
| all the second                                      | 1                            | Not Found, R304.5.3         |         | N/A                                           | Gutter Lip Ht (in)    | N/A                         | N/A    | Gutter X Slope (%)          | N/A  |
| A LAND                                              | 4                            | ,                           |         | N/A                                           | Painted X Walk1?      | Yes                         | N/A    | Painted X Walk2?            | N/A  |
|                                                     | Sec.                         |                             |         |                                               | X Walk 1 Direction    | To W                        |        | X Walk 2 Direction          | N/A  |
|                                                     |                              |                             |         | N/A                                           | X Walk 1 Width (in)   | 85.0                        | N/A    | X Walk 2 Width (in)         | N/A  |
| Street 1 Name E W T HARI                            | RIS BV                       |                             |         |                                               | X Walk 1 Slope (%)    | 0.8                         |        | X Walk 2 Slope (%)          | N/A  |
| Stop Condition-Street 2                             | Signal                       |                             |         |                                               | X Walk 1 X Slope (%)  | 5.2                         |        | X Walk 2 X Slope (%)        | N/A  |
| Street 2 Name                                       | N/A                          |                             |         | N/A                                           | Ramp inside XWalk1?   | Yes                         | N/A    | Ramp inside XWalk2?         | N/A  |
| Stop Condition-Street 1                             | N/A                          |                             |         |                                               | Road Slope (%)        | N/A                         | N/A    | Clear Space?                | N/A  |
|                                                     |                              |                             |         |                                               | Road X Slope (%)      | N/A                         | N/A    | Clear Space to XWalk (in)   | N/A  |
|                                                     |                              |                             |         | N/A                                           | Any Obstructions?     | N/A                         | N/A    | Storm Grate/Utility Hazard? | N/A  |
|                                                     |                              | Total Cost: \$              | 1850.00 |                                               | Obstruction Type      |                             |        | Storm Grate/Utility Type    |      |
|                                                     |                              |                             |         |                                               |                       | N/A                         |        |                             | N/A  |