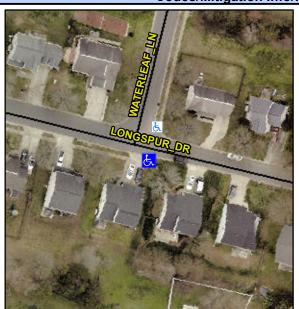

## Access Compliance Report Public Rights-of-Way (Curb Ramps)

Intersection ID: N/A Main Street: LONGSPUR\_DR Cross Street: WATERLEAF\_LN Location: SE

ADA ID: 666B74ED0A69 Ramp Type: Perp Initial Pass/Fail: Fail Overall Compliance: No Severity Score: 12.5