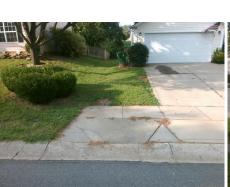

## Access Compliance Report Public Rights-of-Way (Curb Ramps)

Intersection ID: N/A Main Street: LONGSPUR\_DR Cross Street: WATERLEAF\_LN Location: SE

ADA ID: 666B74ED0A69 Ramp Type: Perp Initial Pass/Fail: Fail Overall Compliance: No Severity Score: 12.5

**Codes/Mitigation Info/Possible Solution** 

Street 1 Name

Stop Condition-Street 2

Street 2 Name

N/A

Stop Condition-Street 1

N/A

| Possible Solutions:           |
|-------------------------------|
| Remove & Replace Entire Ramp. |
|                               |
|                               |
|                               |
|                               |
| Surveyor Notes:               |
| N/A                           |
|                               |
|                               |
| PROW/ADA:                     |
| R304.2.2                      |
|                               |
|                               |
|                               |
|                               |
|                               |
|                               |

Total Cost:

1850.00

| Field Measurements/Component Compliance |                       |       |      |                             |      |  |
|-----------------------------------------|-----------------------|-------|------|-----------------------------|------|--|
| Compliance Description                  |                       | Data  | Comp | Compliance Description      |      |  |
| N/A                                     | Ramp Length (in)      | 48.0  | No   | Ramp Slope (%)              | 9.7  |  |
| Yes                                     | Ramp Width (in)       | 48.0  | Yes  | Ramp XSlope (%)             | 1.2  |  |
| N/A                                     | Flare Type LT         | N/A   | N/A  | Flare Type RT               | N/A  |  |
| N/A                                     | Flare Slope LT (%)    | N/A   | N/A  | Flare Slope RT (%)          | N/A  |  |
| N/A                                     | Flare Traversable LT? | N/A   | N/A  | Flare Traversable RT?       | N/A  |  |
| N/A                                     | Landing Length (in)   | N/A   | N/A  | DWS Provided?               | N/A  |  |
| N/A                                     | Landing Width (in)    | N/A   | N/A  | DWS Contrast?               | N/A  |  |
| N/A                                     | Landing Slope (%)     | N/A   | N/A  | DWS Length (in)             | N/A  |  |
| N/A                                     | Landing X Slope (%)   | N/A   | N/A  | DWS Full Width?             | N/A  |  |
| N/A                                     | Landing Curb? (Y/N)   | N/A   | N/A  | DWS Offset (in)             | N/A  |  |
| N/A                                     | Shared Landing?       | N/A   |      |                             |      |  |
| N/A                                     | Gutter Ponding?       | N/A   | N/A  | Gutter Slope (%)            | N/A  |  |
| N/A                                     | Gutter Lip Ht (in)    | N/A   | N/A  | Gutter X Slope (%)          | N/A  |  |
| N/A                                     | Painted X Walk1?      | No    | N/A  | Painted X Walk2?            | N/A  |  |
|                                         | X Walk 1 Direction    | To NE |      | X Walk 2 Direction          | N/A  |  |
| N/A                                     | X Walk 1 Width (in)   | N/A   | N/A  | X Walk 2 Width (in)         | N/A  |  |
|                                         | X Walk 1 Slope (%)    | 0.5   |      | X Walk 2 Slope (%)          | N/A  |  |
|                                         | X Walk 1 X Slope (%)  | 3.1   |      | X Walk 2 X Slope (%)        | N/A  |  |
| N/A                                     | Ramp inside XWalk1?   | N/A   | N/A  | Ramp inside XWalk2?         | N/A  |  |
|                                         | Road Slope (%)        | N/A   | N/A  | Clear Space?                | N/A  |  |
|                                         | Road X Slope (%)      | N/A   | N/A  | Clear Space to XWalk (in)   | N/A  |  |
| N/A                                     | Any Obstructions?     | N/A   | N/A  | Storm Grate/Utility Hazard? | N/A  |  |
|                                         | Obstruction Type      |       |      | Storm Grate/Utility Type    |      |  |
|                                         |                       | N/A   |      |                             | N/A  |  |
|                                         |                       |       | Yes  | Surface Condition? (G/P)    | Good |  |