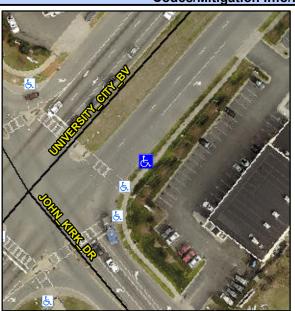

## Access Compliance Report Public Rights-of-Way (Curb Ramps)

Intersection ID: 5714 Main Street: JOHN\_KIRK\_DR Cross Street: N/A Location: E

ADA ID: 666DB0D20150 Ramp Type: Perp Initial Pass/Fail: Fail Overall Compliance: No Severity Score: 13.75