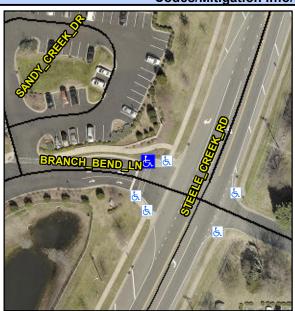

## **Access Compliance Report Public Rights-of-Way** (Curb Ramps)

Intersection ID: 31934 Main Street: STEELE CREEK RD **Cross Street: BRANCH BEND LN** Location: NW **Severity Score:** ADA ID: 6671F4E29990 Ramp Type: BlendTrans2 Initial Pass/Fail: Fail **Overall Compliance: No** 25

**Codes/Mitigation Info/Possible Solution** 

Street 1 Name **BRANCH BEND LN** Stop Condition-Street 1 StopSign Street 2 Name N/A Stop Condition-Street 2 N/A

Possible Solutions: Remove & Replace Curb Ramp With **Two New Directional Ramps or** Equivalent. Surveyor Notes: N/A PROW/ADA: