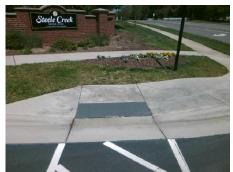

## **Access Compliance Report Public Rights-of-Way** (Curb Ramps)

Intersection ID: 31934 Main Street: STEELE CREEK RD **Cross Street: BRANCH BEND LN** Location: NW **Severity Score:** ADA ID: 6671F4E29990 Ramp Type: BlendTrans2 Initial Pass/Fail: Fail **Overall Compliance: No** 25

**Codes/Mitigation Info/Possible Solution** 

Street 1 Name **BRANCH BEND LN** Stop Condition-Street 1 StopSign Street 2 Name N/A Stop Condition-Street 2 N/A

Possible Solutions: Remove & Replace Curb Ramp With **Two New Directional Ramps or** Equivalent. Surveyor Notes: N/A PROW/ADA:

3200.00

| Field Measurements/Component Compliance |                       |       |                        |                             |      |
|-----------------------------------------|-----------------------|-------|------------------------|-----------------------------|------|
| Compliance Description                  |                       | Data  | Compliance Description |                             | Data |
| N/A                                     | Ramp Length (in)      | 69.0  | Yes                    | BlendTrans Slope (%)        | 2.9  |
| Yes                                     | Ramp Width (in)       | 60.0  | No                     | BlendTrans XSlope (%)       | 7.6  |
| N/A                                     | Flare Type LT         | N/A   | N/A                    | Flare Type RT               | N/A  |
| N/A                                     | Flare Slope LT (%)    | N/A   | N/A                    | Flare Slope RT (%)          | N/A  |
| N/A                                     | Flare Traversable LT? | N/A   | N/A                    | Flare Traversable RT?       | N/A  |
| N/A                                     | Landing Length (in)   | N/A   | N/A                    | DWS Provided?               | N/A  |
| N/A                                     | Landing Width (in)    | N/A   | N/A                    | DWS Contrast?               | N/A  |
| N/A                                     | Landing Slope (%)     | N/A   | N/A                    | DWS Length (in)             | N/A  |
| N/A                                     | Landing X Slope (%)   | N/A   | N/A                    | DWS Full Width?             | N/A  |
| N/A                                     | Landing Curb? (Y/N)   | N/A   | N/A                    | DWS Offset (in)             | N/A  |
| N/A                                     | Shared Landing?       | N/A   |                        |                             |      |
| N/A                                     | Gutter Ponding?       | N/A   | N/A                    | Gutter Slope (%)            | N/A  |
| N/A                                     | Gutter Lip Ht (in)    | N/A   | N/A                    | Gutter X Slope (%)          | N/A  |
| N/A                                     | Painted X Walk1?      | Yes   | N/A                    | Painted X Walk2?            | N/A  |
|                                         | X Walk 1 Direction    | To SW |                        | X Walk 2 Direction          | N/A  |
|                                         | X Walk 1 Width (in)   | 61.0  |                        | X Walk 2 Width (in)         | N/A  |
|                                         | X Walk 1 Slope (%)    | 0.4   |                        | X Walk 2 Slope (%)          | N/A  |
|                                         | X Walk 1 X Slope (%)  | 2.7   |                        | X Walk 2 X Slope (%)        | N/A  |
| N/A                                     | Ramp inside XWalk1?   | Yes   | N/A                    | Ramp inside XWalk2?         | N/A  |
|                                         | Road Slope (%)        | 2.7   |                        | Clear Space?                | N/A  |
|                                         | Road X Slope (%)      | 0.4   | N/A                    | Clear Space to XWalk (in)   | N/A  |
| N/A                                     | Any Obstructions?     | N/A   | N/A                    | Storm Grate/Utility Hazard? | N/A  |
|                                         | Obstruction Type      |       |                        | Storm Grate/Utility Type    |      |
|                                         |                       | N/A   |                        |                             | N/A  |
|                                         |                       |       | Yes                    | Surface Condition? (G/P)    | Good |
| 1                                       |                       |       | N/A                    | Curb Slope (%)              | 1.6  |
|                                         | 12( P                 |       |                        |                             |      |