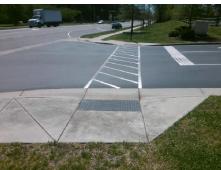

## **Access Compliance Report Public Rights-of-Way** (Curb Ramps)

Intersection ID: 31934 Main Street: STEELE CREEK RD **Cross Street: BRANCH BEND LN** Location: NW **Severity Score:** ADA ID: 6671F4E29990 Ramp Type: BlendTrans2 Initial Pass/Fail: Fail **Overall Compliance: No** 25

**Codes/Mitigation Info/Possible Solution** 

Street 1 Name **BRANCH BEND LN** Stop Condition-Street 1 StopSign Street 2 Name N/A Stop Condition-Street 2 N/A

Possible Solutions: Remove & Replace Curb Ramp With **Two New Directional Ramps or** Equivalent. Surveyor Notes: N/A PROW/ADA:

3200.00

| Field Measurements/Component Compliance |                       |       |                        |                             |      |
|-----------------------------------------|-----------------------|-------|------------------------|-----------------------------|------|
| Compliance Description                  |                       | Data  | Compliance Description |                             | Data |
| N/A                                     | Ramp Length (in)      | 69.0  | Yes                    | BlendTrans Slope (%)        | 2.9  |
| Yes                                     | Ramp Width (in)       | 60.0  | No                     | BlendTrans XSlope (%)       | 7.6  |
| N/A                                     | Flare Type LT         | N/A   | N/A                    | Flare Type RT               | N/A  |
| N/A                                     | Flare Slope LT (%)    | N/A   | N/A                    | Flare Slope RT (%)          | N/A  |
| N/A                                     | Flare Traversable LT? | N/A   | N/A                    | Flare Traversable RT?       | N/A  |
| N/A                                     | Landing Length (in)   | N/A   | N/A                    | DWS Provided?               | N/A  |
| N/A                                     | Landing Width (in)    | N/A   | N/A                    | DWS Contrast?               | N/A  |
| N/A                                     | Landing Slope (%)     | N/A   | N/A                    | DWS Length (in)             | N/A  |
| N/A                                     | Landing X Slope (%)   | N/A   | N/A                    | DWS Full Width?             | N/A  |
| N/A                                     | Landing Curb? (Y/N)   | N/A   | N/A                    | DWS Offset (in)             | N/A  |
| N/A                                     | Shared Landing?       | N/A   |                        |                             |      |
| N/A                                     | Gutter Ponding?       | N/A   | N/A                    | Gutter Slope (%)            | N/A  |
| N/A                                     | Gutter Lip Ht (in)    | N/A   | N/A                    | Gutter X Slope (%)          | N/A  |
| N/A                                     | Painted X Walk1?      | Yes   | N/A                    | Painted X Walk2?            | N/A  |
|                                         | X Walk 1 Direction    | To SW |                        | X Walk 2 Direction          | N/A  |
|                                         | X Walk 1 Width (in)   | 61.0  |                        | X Walk 2 Width (in)         | N/A  |
|                                         | X Walk 1 Slope (%)    | 0.4   |                        | X Walk 2 Slope (%)          | N/A  |
|                                         | X Walk 1 X Slope (%)  | 2.7   |                        | X Walk 2 X Slope (%)        | N/A  |
| N/A                                     | Ramp inside XWalk1?   | Yes   | N/A                    | Ramp inside XWalk2?         | N/A  |
|                                         | Road Slope (%)        | 2.7   |                        | Clear Space?                | N/A  |
|                                         | Road X Slope (%)      | 0.4   | N/A                    | Clear Space to XWalk (in)   | N/A  |
| N/A                                     | Any Obstructions?     | N/A   | N/A                    | Storm Grate/Utility Hazard? | N/A  |
|                                         | Obstruction Type      |       |                        | Storm Grate/Utility Type    |      |
|                                         |                       | N/A   |                        |                             | N/A  |
|                                         |                       |       | Yes                    | Surface Condition? (G/P)    | Good |
| 1                                       |                       |       | N/A                    | Curb Slope (%)              | 1.6  |
|                                         | 12( P                 |       |                        |                             |      |