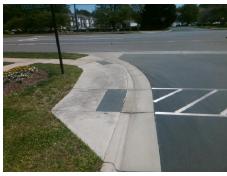

## **Access Compliance Report Public Rights-of-Way** (Curb Ramps)

Intersection ID: 31934 Main Street: STEELE CREEK RD **Cross Street: BRANCH BEND LN** Location: NW **Severity Score:** ADA ID: 6671F4E29990 Ramp Type: BlendTrans2 Initial Pass/Fail: Fail **Overall Compliance: No** 25

**Codes/Mitigation Info/Possible Solution** 

Street 1 Name **BRANCH BEND LN** Stop Condition-Street 1 StopSign Street 2 Name N/A Stop Condition-Street 2 N/A

Possible Solutions: Remove & Replace Curb Ramp With **Two New Directional Ramps or** Equivalent. Surveyor Notes: N/A PROW/ADA:

3200.00

| Field Measurements/Component Compliance |                       |       |                        |                             |      |
|-----------------------------------------|-----------------------|-------|------------------------|-----------------------------|------|
| Compliance Description                  |                       | Data  | Compliance Description |                             | Data |
| N/A                                     | Ramp Length (in)      | 69.0  | Yes                    | BlendTrans Slope (%)        | 2.9  |
| Yes                                     | Ramp Width (in)       | 60.0  | No                     | BlendTrans XSlope (%)       | 7.6  |
| N/A                                     | Flare Type LT         | N/A   | N/A                    | Flare Type RT               | N/A  |
| N/A                                     | Flare Slope LT (%)    | N/A   | N/A                    | Flare Slope RT (%)          | N/A  |
| N/A                                     | Flare Traversable LT? | N/A   | N/A                    | Flare Traversable RT?       | N/A  |
| N/A                                     | Landing Length (in)   | N/A   | N/A                    | DWS Provided?               | N/A  |
| N/A                                     | Landing Width (in)    | N/A   | N/A                    | DWS Contrast?               | N/A  |
| N/A                                     | Landing Slope (%)     | N/A   | N/A                    | DWS Length (in)             | N/A  |
| N/A                                     | Landing X Slope (%)   | N/A   | N/A                    | DWS Full Width?             | N/A  |
| N/A                                     | Landing Curb? (Y/N)   | N/A   | N/A                    | DWS Offset (in)             | N/A  |
| N/A                                     | Shared Landing?       | N/A   |                        |                             |      |
| N/A                                     | Gutter Ponding?       | N/A   | N/A                    | Gutter Slope (%)            | N/A  |
| N/A                                     | Gutter Lip Ht (in)    | N/A   | N/A                    | Gutter X Slope (%)          | N/A  |
| N/A                                     | Painted X Walk1?      | Yes   | N/A                    | Painted X Walk2?            | N/A  |
|                                         | X Walk 1 Direction    | To SW |                        | X Walk 2 Direction          | N/A  |
|                                         | X Walk 1 Width (in)   | 61.0  |                        | X Walk 2 Width (in)         | N/A  |
|                                         | X Walk 1 Slope (%)    | 0.4   |                        | X Walk 2 Slope (%)          | N/A  |
|                                         | X Walk 1 X Slope (%)  | 2.7   |                        | X Walk 2 X Slope (%)        | N/A  |
| N/A                                     | Ramp inside XWalk1?   | Yes   | N/A                    | Ramp inside XWalk2?         | N/A  |
|                                         | Road Slope (%)        | 2.7   |                        | Clear Space?                | N/A  |
|                                         | Road X Slope (%)      | 0.4   | N/A                    | Clear Space to XWalk (in)   | N/A  |
| N/A                                     | Any Obstructions?     | N/A   | N/A                    | Storm Grate/Utility Hazard? | N/A  |
|                                         | Obstruction Type      |       |                        | Storm Grate/Utility Type    |      |
|                                         |                       | N/A   |                        |                             | N/A  |
|                                         |                       |       | Yes                    | Surface Condition? (G/P)    | Good |
| 1                                       |                       |       | N/A                    | Curb Slope (%)              | 1.6  |
|                                         | 12( P                 |       |                        |                             |      |