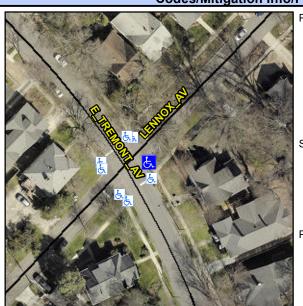

Main Street: E TREMONT AV Location: Ε Intersection ID: 14864 **Cross Street: LENNOX AV** Initial Pass/Fail: Fail **Overall Compliance: No** 10 ADA ID: 66730056A75E Ramp Type: Directional1 **Severity Score:** 