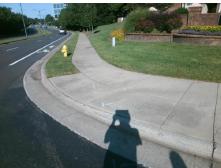

## Field Measurements/Component Compliance

Street 1 Name BALLANTYNE COMMONS PY
Stop Condition-Street 2 None
Street 2 Name N/A
Stop Condition-Street 1 N/A

Possible Solutions:

Remove & Replace Entire Ramp.

Surveyor Notes:

N/A

PROW/ADA:

Not Found, R304.5.1, R304.5.3

Total Cost: \$ 1850.00

| Comp | liance Description    | Data  | Comp | liance | Description             | Data |
|------|-----------------------|-------|------|--------|-------------------------|------|
| N/A  | Ramp Length (in)      | 108.0 | Yes  | Ramp   | Slope (%)               | 5.9  |
| No   | Ramp Width (in)       | 35.0  | No   | Ramp   | XSlope (%)              | 4.0  |
| N/A  | Flare Type LT         | N/A   | N/A  | Flare  | Type RT                 | N/A  |
| N/A  | Flare Slope LT (%)    | N/A   | N/A  | Flare  | Slope RT (%)            | N/A  |
| N/A  | Flare Traversable LT? | N/A   | N/A  | Flare  | Traversable RT?         | N/A  |
| N/A  | Landing Length (in)   | N/A   | N/A  | DWS    | Provided?               | N/A  |
| N/A  | Landing Width (in)    | N/A   | N/A  | DWS    | Contrast?               | N/A  |
| N/A  | Landing Slope (%)     | N/A   | N/A  | DWS    | Length (in)             | N/A  |
| N/A  | Landing X Slope (%)   | N/A   | N/A  | DWS    | Full Width?             | N/A  |
| N/A  | Landing Curb? (Y/N)   | N/A   | N/A  | DWS    | Offset (in)             | N/A  |
| N/A  | Shared Landing?       | N/A   |      |        |                         |      |
| N/A  | Gutter Ponding?       | N/A   | N/A  | Gutte  | r Slope (%)             | N/A  |
| N/A  | Gutter Lip Ht (in)    | N/A   | N/A  | Gutte  | r X Slope (%)           | N/A  |
| N/A  | Painted X Walk1?      | No    | N/A  | Paint  | ed X Walk2?             | N/A  |
|      | X Walk 1 Direction    | To SE |      | X Wa   | lk 2 Direction          | N/A  |
| N/A  | X Walk 1 Width (in)   | N/A   | N/A  | X Wa   | lk 2 Width (in)         | N/A  |
|      | X Walk 1 Slope (%)    | 3.9   |      | X Wa   | lk 2 Slope (%)          | N/A  |
|      | X Walk 1 X Slope (%)  | 2.8   |      | X Wa   | lk 2 X Slope (%)        | N/A  |
| N/A  | Ramp inside XWalk1?   | N/A   | N/A  | Ram    | inside XWalk2?          | N/A  |
|      | Road Slope (%)        | N/A   | N/A  | Clear  | Space?                  | N/A  |
|      | Road X Slope (%)      | N/A   | N/A  | Clear  | Space to XWalk (in)     | N/A  |
| N/A  | Any Obstructions?     | N/A   | N/A  | Storn  | n Grate/Utility Hazard? | N/A  |
|      | Obstruction Type      |       |      | Storn  | n Grate/Utility Type    |      |
|      |                       | N/A   | l    |        |                         | N/A  |