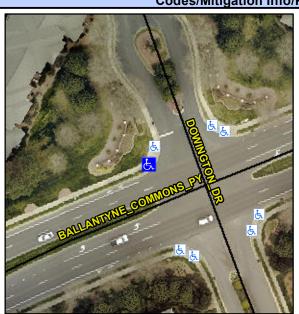

## Access Compliance Report Public Rights-of-Way (Curb Ramps)

Intersection ID: 27440 Main Street: BALLANTYNE\_COMMONS\_PY Cross Street: DOWINGTON\_DR Location: NW

ADA ID: 667777AEAA0A Ramp Type: Perp Initial Pass/Fail: Fail Overall Compliance: No Severity Score: 18.75