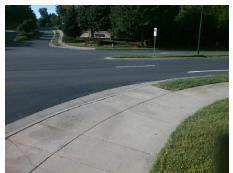

## Field Measurements/Component Compliance

Street 1 Name BALLANTYNE COMMONS PY
Stop Condition-Street 2 None
Street 2 Name N/A
Stop Condition-Street 1 N/A

Possible Solutions:

Remove & Replace Entire Ramp.

Surveyor Notes:

N/A

PROW/ADA:

Not Found, R304.5.1, R304.5.3

Total Cost: \$ 1850.00

| Comp | liance Description    | Data  | Comp | liance | Description             | Data |
|------|-----------------------|-------|------|--------|-------------------------|------|
| N/A  | Ramp Length (in)      | 108.0 | Yes  | Ramp   | Slope (%)               | 5.9  |
| No   | Ramp Width (in)       | 35.0  | No   | Ramp   | XSlope (%)              | 4.0  |
| N/A  | Flare Type LT         | N/A   | N/A  | Flare  | Type RT                 | N/A  |
| N/A  | Flare Slope LT (%)    | N/A   | N/A  | Flare  | Slope RT (%)            | N/A  |
| N/A  | Flare Traversable LT? | N/A   | N/A  | Flare  | Traversable RT?         | N/A  |
| N/A  | Landing Length (in)   | N/A   | N/A  | DWS    | Provided?               | N/A  |
| N/A  | Landing Width (in)    | N/A   | N/A  | DWS    | Contrast?               | N/A  |
| N/A  | Landing Slope (%)     | N/A   | N/A  | DWS    | Length (in)             | N/A  |
| N/A  | Landing X Slope (%)   | N/A   | N/A  | DWS    | Full Width?             | N/A  |
| N/A  | Landing Curb? (Y/N)   | N/A   | N/A  | DWS    | Offset (in)             | N/A  |
| N/A  | Shared Landing?       | N/A   |      |        |                         |      |
| N/A  | Gutter Ponding?       | N/A   | N/A  | Gutte  | r Slope (%)             | N/A  |
| N/A  | Gutter Lip Ht (in)    | N/A   | N/A  | Gutte  | r X Slope (%)           | N/A  |
| N/A  | Painted X Walk1?      | No    | N/A  | Paint  | ed X Walk2?             | N/A  |
|      | X Walk 1 Direction    | To SE |      | X Wa   | lk 2 Direction          | N/A  |
| N/A  | X Walk 1 Width (in)   | N/A   | N/A  | X Wa   | lk 2 Width (in)         | N/A  |
|      | X Walk 1 Slope (%)    | 3.9   |      | X Wa   | lk 2 Slope (%)          | N/A  |
|      | X Walk 1 X Slope (%)  | 2.8   |      | X Wa   | lk 2 X Slope (%)        | N/A  |
| N/A  | Ramp inside XWalk1?   | N/A   | N/A  | Ram    | inside XWalk2?          | N/A  |
|      | Road Slope (%)        | N/A   | N/A  | Clear  | Space?                  | N/A  |
|      | Road X Slope (%)      | N/A   | N/A  | Clear  | Space to XWalk (in)     | N/A  |
| N/A  | Any Obstructions?     | N/A   | N/A  | Storn  | n Grate/Utility Hazard? | N/A  |
|      | Obstruction Type      |       |      | Storn  | n Grate/Utility Type    |      |
|      |                       | N/A   | l    |        |                         | N/A  |