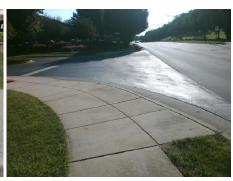

## Field Measurements/Component Compliance

Street 1 Name BALLANTYNE COMMONS PY
Stop Condition-Street 2 None
Street 2 Name N/A
Stop Condition-Street 1 N/A

Possible Solutions:

Remove & Replace Entire Ramp.

Surveyor Notes:

N/A

PROW/ADA:

Not Found, R304.5.1, R304.5.3

Total Cost: \$ 1850.00

| Comp | liance Description    | Data  | Comp | liance | Description             | Data |
|------|-----------------------|-------|------|--------|-------------------------|------|
| N/A  | Ramp Length (in)      | 108.0 | Yes  | Ramp   | Slope (%)               | 5.9  |
| No   | Ramp Width (in)       | 35.0  | No   | Ramp   | XSlope (%)              | 4.0  |
| N/A  | Flare Type LT         | N/A   | N/A  | Flare  | Type RT                 | N/A  |
| N/A  | Flare Slope LT (%)    | N/A   | N/A  | Flare  | Slope RT (%)            | N/A  |
| N/A  | Flare Traversable LT? | N/A   | N/A  | Flare  | Traversable RT?         | N/A  |
| N/A  | Landing Length (in)   | N/A   | N/A  | DWS    | Provided?               | N/A  |
| N/A  | Landing Width (in)    | N/A   | N/A  | DWS    | Contrast?               | N/A  |
| N/A  | Landing Slope (%)     | N/A   | N/A  | DWS    | Length (in)             | N/A  |
| N/A  | Landing X Slope (%)   | N/A   | N/A  | DWS    | Full Width?             | N/A  |
| N/A  | Landing Curb? (Y/N)   | N/A   | N/A  | DWS    | Offset (in)             | N/A  |
| N/A  | Shared Landing?       | N/A   |      |        |                         |      |
| N/A  | Gutter Ponding?       | N/A   | N/A  | Gutte  | r Slope (%)             | N/A  |
| N/A  | Gutter Lip Ht (in)    | N/A   | N/A  | Gutte  | r X Slope (%)           | N/A  |
| N/A  | Painted X Walk1?      | No    | N/A  | Paint  | ed X Walk2?             | N/A  |
|      | X Walk 1 Direction    | To SE |      | X Wa   | lk 2 Direction          | N/A  |
| N/A  | X Walk 1 Width (in)   | N/A   | N/A  | X Wa   | lk 2 Width (in)         | N/A  |
|      | X Walk 1 Slope (%)    | 3.9   |      | X Wa   | lk 2 Slope (%)          | N/A  |
|      | X Walk 1 X Slope (%)  | 2.8   |      | X Wa   | lk 2 X Slope (%)        | N/A  |
| N/A  | Ramp inside XWalk1?   | N/A   | N/A  | Ram    | inside XWalk2?          | N/A  |
|      | Road Slope (%)        | N/A   | N/A  | Clear  | Space?                  | N/A  |
|      | Road X Slope (%)      | N/A   | N/A  | Clear  | Space to XWalk (in)     | N/A  |
| N/A  | Any Obstructions?     | N/A   | N/A  | Storn  | n Grate/Utility Hazard? | N/A  |
|      | Obstruction Type      |       |      | Storn  | n Grate/Utility Type    |      |
|      |                       | N/A   | l    |        |                         | N/A  |