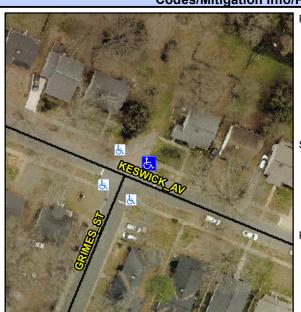

## **Access Compliance Report Public Rights-of-Way** (Curb Ramps)

Data

6.4

1.1

N/A

Intersection ID: 10458 Main Street: KESWICK AV **Cross Street: GRIMES ST** Location: NE Initial Pass/Fail: Fail **Overall Compliance: No Severity Score:** ADA ID: 66779F3924D9 Ramp Type: Perp 8.75