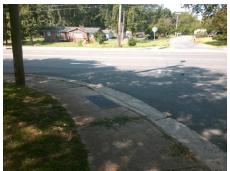

## Field Measurements/Component Compliance

Street 1 Name
Stop Condition-Street 2
Street 2 Name
Stop Condition-Street 1

BURTONWOOD CR StopSign MONROE RD None Possible Solutions:

Remove & Replace Curb Ramp With Two New Directional Ramps or Equivalent.

Surveyor Notes:

N/A

PROW/ADA:

Not Found, R304.2.2, R304.5.3

| Compliance Description |                       | Data | Compliance Description |                             | Data |
|------------------------|-----------------------|------|------------------------|-----------------------------|------|
| N/A                    | Ramp Length (in)      | 58.0 | No                     | Ramp Slope (%)              | 10.6 |
| Yes                    | Ramp Width (in)       | 48.0 | No                     | Ramp XSlope (%)             | 7.2  |
| N/A                    | Flare Type LT         | N/A  | N/A                    | Flare Type RT               | N/A  |
| N/A                    | Flare Slope LT (%)    | N/A  | N/A                    | Flare Slope RT (%)          | N/A  |
| N/A                    | Flare Traversable LT? | N/A  | N/A                    | Flare Traversable RT?       | N/A  |
| N/A                    | Landing Length (in)   | N/A  | N/A                    | DWS Provided?               | N/A  |
| N/A                    | Landing Width (in)    | N/A  | N/A                    | DWS Contrast?               | N/A  |
| N/A                    | Landing Slope (%)     | N/A  | N/A                    | DWS Length (in)             | N/A  |
| N/A                    | Landing X Slope (%)   | N/A  | N/A                    | DWS Full Width?             | N/A  |
| N/A                    | Landing Curb? (Y/N)   | N/A  | N/A                    | DWS Offset (in)             | N/A  |
| N/A                    | Shared Landing?       | N/A  |                        |                             |      |
| N/A                    | Gutter Ponding?       | N/A  | N/A                    | Gutter Slope (%)            | N/A  |
| N/A                    | Gutter Lip Ht (in)    | N/A  | N/A                    | Gutter X Slope (%)          | N/A  |
| N/A                    | Painted X Walk1?      | No   | N/A                    | Painted X Walk2?            | No   |
|                        | X Walk 1 Direction    | To N |                        | X Walk 2 Direction          | To W |
| N/A                    | X Walk 1 Width (in)   | N/A  | N/A                    | X Walk 2 Width (in)         | N/A  |
|                        | X Walk 1 Slope (%)    | 3.8  |                        | X Walk 2 Slope (%)          | 0.8  |
|                        | X Walk 1 X Slope (%)  | 0.1  |                        | X Walk 2 X Slope (%)        | 4.5  |
| N/A                    | Ramp inside XWalk1?   | N/A  | N/A                    | Ramp inside XWalk2?         | N/A  |
|                        | Road Slope (%)        | 2.1  | N/A                    | Clear Space?                | N/A  |
|                        | Road X Slope (%)      | 4.6  | N/A                    | Clear Space to XWalk (in)   | N/A  |
| N/A                    | Any Obstructions?     | N/A  | N/A                    | Storm Grate/Utility Hazard? | N/A  |
|                        | Obstruction Type      |      | l                      | Storm Grate/Utility Type    |      |
|                        |                       | N/A  |                        |                             | N/A  |