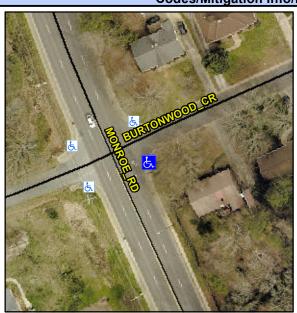

## Access Compliance Report Public Rights-of-Way (Curb Ramps)

Intersection ID: 18387 Main Street: BURTONWOOD\_CR Cross Street: MONROE\_RD Location: SE

ADA ID: 667A2426EA5D Ramp Type: PerpDiag Initial Pass/Fail: Fail Overall Compliance: No Severity Score: 37.5

## Field Measurements/Component Compliance

Street 1 Name
Stop Condition-Street 2
Street 2 Name
Stop Condition-Street 1

BURTONWOOD CR StopSign MONROE RD None Possible Solutions:

Remove & Replace Curb Ramp With Two New Directional Ramps or Equivalent.