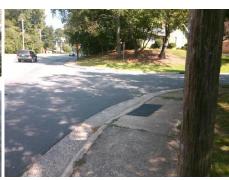

## Field Measurements/Component Compliance

Street 1 Name
Stop Condition-Street 2
Street 2 Name
Stop Condition-Street 1

BURTONWOOD CR StopSign MONROE RD None Possible Solutions:

Remove & Replace Curb Ramp With Two New Directional Ramps or Equivalent.

Surveyor Notes:

N/A

PROW/ADA:

Not Found, R304.2.2, R304.5.3

| Compliance Description |                       | Data | Compliance Description |                             | Data |
|------------------------|-----------------------|------|------------------------|-----------------------------|------|
| N/A                    | Ramp Length (in)      | 58.0 | No                     | Ramp Slope (%)              | 10.6 |
| Yes                    | Ramp Width (in)       | 48.0 | No                     | Ramp XSlope (%)             | 7.2  |
| N/A                    | Flare Type LT         | N/A  | N/A                    | Flare Type RT               | N/A  |
| N/A                    | Flare Slope LT (%)    | N/A  | N/A                    | Flare Slope RT (%)          | N/A  |
| N/A                    | Flare Traversable LT? | N/A  | N/A                    | Flare Traversable RT?       | N/A  |
| N/A                    | Landing Length (in)   | N/A  | N/A                    | DWS Provided?               | N/A  |
| N/A                    | Landing Width (in)    | N/A  | N/A                    | DWS Contrast?               | N/A  |
| N/A                    | Landing Slope (%)     | N/A  | N/A                    | DWS Length (in)             | N/A  |
| N/A                    | Landing X Slope (%)   | N/A  | N/A                    | DWS Full Width?             | N/A  |
| N/A                    | Landing Curb? (Y/N)   | N/A  | N/A                    | DWS Offset (in)             | N/A  |
| N/A                    | Shared Landing?       | N/A  |                        |                             |      |
| N/A                    | Gutter Ponding?       | N/A  | N/A                    | Gutter Slope (%)            | N/A  |
| N/A                    | Gutter Lip Ht (in)    | N/A  | N/A                    | Gutter X Slope (%)          | N/A  |
| N/A                    | Painted X Walk1?      | No   | N/A                    | Painted X Walk2?            | No   |
|                        | X Walk 1 Direction    | To N |                        | X Walk 2 Direction          | To W |
| N/A                    | X Walk 1 Width (in)   | N/A  | N/A                    | X Walk 2 Width (in)         | N/A  |
|                        | X Walk 1 Slope (%)    | 3.8  |                        | X Walk 2 Slope (%)          | 0.8  |
|                        | X Walk 1 X Slope (%)  | 0.1  |                        | X Walk 2 X Slope (%)        | 4.5  |
| N/A                    | Ramp inside XWalk1?   | N/A  | N/A                    | Ramp inside XWalk2?         | N/A  |
|                        | Road Slope (%)        | 2.1  | N/A                    | Clear Space?                | N/A  |
|                        | Road X Slope (%)      | 4.6  | N/A                    | Clear Space to XWalk (in)   | N/A  |
| N/A                    | Any Obstructions?     | N/A  | N/A                    | Storm Grate/Utility Hazard? | N/A  |
|                        | Obstruction Type      |      | l                      | Storm Grate/Utility Type    |      |
|                        |                       | N/A  |                        |                             | N/A  |