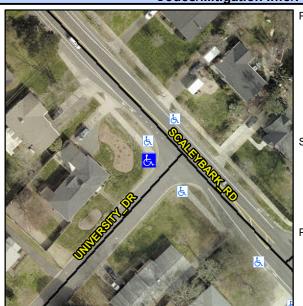

## Access Compliance Report Public Rights-of-Way (Curb Ramps)

Intersection ID: 17008 Main Street: SCALEYBARK\_RD Cross Street: UNIVERSITY\_DR Location: W

ADA ID: 667DA6275EF9 Ramp Type: Directional1 Initial Pass/Fail: Fail Overall Compliance: No Severity Score: 12.5

## Field Measurements/Component Compliance

Street 1 Name
UNIVERSITY DR
Stop Condition-Street 1
StopSign
Street 2 Name
N/A
Stop Condition-Street 2
N/A

Possible Solutions:

Remove & Replace Entire Ramp.

Surveyor Notes: