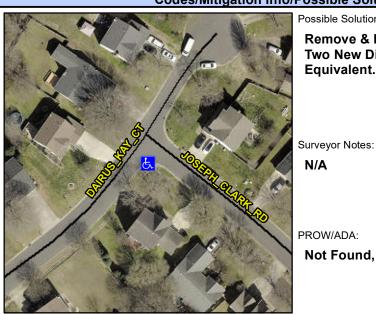

## **Access Compliance Report Public Rights-of-Way** (Curb Ramps)

Intersection ID: 24974 Main Street: DAIRUS KAY CT Cross Street: JOSEPH CLARK RD Location: S **ADA ID: 667DF6CE3F01** Ramp Type: BlendTrans2 Initial Pass/Fail: Fail **Overall Compliance: No Severity Score:** 25

**Codes/Mitigation Info/Possible Solution** 

Street 1 Name Stop Condition-Street 1 Street 2 Name Stop Condition-Street 2 JOSEPH CLARK RD StopSign **DAIRUS KAY CT** None

Possible Solutions: Remove & Replace Curb Ramp With Two New Directional Ramps or Equivalent.