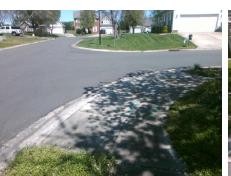

**Codes/Mitigation Info/Possible Solution** 

Street 1 Name Stop Condition-Street 1 Street 2 Name Stop Condition-Street 2 JOSEPH CLARK RD StopSign **DAIRUS KAY CT** None

Possible Solutions: Remove & Replace Curb Ramp With Two New Directional Ramps or Equivalent.

N/A

PROW/ADA:

Not Found, R304.5.3

Total Cost:

3200.00

| Field Measurements/Component Compliance |                       |       |      |                             |       |
|-----------------------------------------|-----------------------|-------|------|-----------------------------|-------|
| Compliance Description                  |                       | Data  | Comp | iance Description           | Data  |
| N/A                                     | Ramp Length (in)      | 96.0  | Yes  | BlendTrans Slope (%)        | 2.0   |
| Yes                                     | Ramp Width (in)       | 48.0  | No   | BlendTrans XSlope (%)       | 8.6   |
| N/A                                     | Flare Type LT         | N/A   | N/A  | Flare Type RT               | N/A   |
| N/A                                     | Flare Slope LT (%)    | N/A   | N/A  | Flare Slope RT (%)          | N/A   |
| N/A                                     | Flare Traversable LT? | N/A   | N/A  | Flare Traversable RT?       | N/A   |
| N/A                                     | Landing Length (in)   | N/A   | N/A  | DWS Provided?               | N/A   |
| N/A                                     | Landing Width (in)    | N/A   | N/A  | DWS Contrast?               | N/A   |
| N/A                                     | Landing Slope (%)     | N/A   | N/A  | DWS Length (in)             | N/A   |
| N/A                                     | Landing X Slope (%)   | N/A   | N/A  | DWS Full Width?             | N/A   |
| N/A                                     | Landing Curb? (Y/N)   | N/A   | N/A  | DWS Offset (in)             | N/A   |
| N/A                                     | Shared Landing?       | N/A   |      |                             |       |
| N/A                                     | Gutter Ponding?       | N/A   | N/A  | Gutter Slope (%)            | N/A   |
| N/A                                     | Gutter Lip Ht (in)    | N/A   | N/A  | Gutter X Slope (%)          | N/A   |
| N/A                                     | Painted X Walk1?      | No    | N/A  | Painted X Walk2?            | No    |
|                                         | X Walk 1 Direction    | To NE |      | X Walk 2 Direction          | To NW |
|                                         | X Walk 1 Width (in)   | N/A   |      | X Walk 2 Width (in)         | N/A   |
|                                         | X Walk 1 Slope (%)    | 7.2   |      | X Walk 2 Slope (%)          | 2.6   |
|                                         | X Walk 1 X Slope (%)  | 1.4   |      | X Walk 2 X Slope (%)        | 7.2   |
| N/A                                     | Ramp inside XWalk1?   | N/A   | N/A  | Ramp inside XWalk2?         | N/A   |
|                                         | Road Slope (%)        | 4.0   |      | Clear Space?                | N/A   |
|                                         | Road X Slope (%)      | 4.3   | N/A  | Clear Space to XWalk (in)   | N/A   |
| N/A                                     | Any Obstructions?     | N/A   | N/A  | Storm Grate/Utility Hazard? | N/A   |
|                                         | Obstruction Type      |       |      | Storm Grate/Utility Type    |       |
|                                         |                       | N/A   |      |                             | N/A   |
|                                         |                       |       | Yes  | Surface Condition? (G/P)    | Good  |
|                                         | HEN LINES             |       | No   | Curb Slope (%)              | 30.5  |