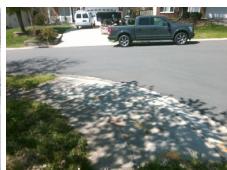

**Codes/Mitigation Info/Possible Solution** 

Street 1 Name Stop Condition-Street 1 Street 2 Name Stop Condition-Street 2 JOSEPH CLARK RD StopSign **DAIRUS KAY CT** None

Possible Solutions: Remove & Replace Curb Ramp With Two New Directional Ramps or Equivalent.

N/A

PROW/ADA:

Not Found, R304.5.3

Total Cost:

3200.00

| Field Measurements/Component Compliance |                       |       |      |                             |       |
|-----------------------------------------|-----------------------|-------|------|-----------------------------|-------|
| Compliance Description                  |                       | Data  | Comp | iance Description           | Data  |
| N/A                                     | Ramp Length (in)      | 96.0  | Yes  | BlendTrans Slope (%)        | 2.0   |
| Yes                                     | Ramp Width (in)       | 48.0  | No   | BlendTrans XSlope (%)       | 8.6   |
| N/A                                     | Flare Type LT         | N/A   | N/A  | Flare Type RT               | N/A   |
| N/A                                     | Flare Slope LT (%)    | N/A   | N/A  | Flare Slope RT (%)          | N/A   |
| N/A                                     | Flare Traversable LT? | N/A   | N/A  | Flare Traversable RT?       | N/A   |
| N/A                                     | Landing Length (in)   | N/A   | N/A  | DWS Provided?               | N/A   |
| N/A                                     | Landing Width (in)    | N/A   | N/A  | DWS Contrast?               | N/A   |
| N/A                                     | Landing Slope (%)     | N/A   | N/A  | DWS Length (in)             | N/A   |
| N/A                                     | Landing X Slope (%)   | N/A   | N/A  | DWS Full Width?             | N/A   |
| N/A                                     | Landing Curb? (Y/N)   | N/A   | N/A  | DWS Offset (in)             | N/A   |
| N/A                                     | Shared Landing?       | N/A   |      |                             |       |
| N/A                                     | Gutter Ponding?       | N/A   | N/A  | Gutter Slope (%)            | N/A   |
| N/A                                     | Gutter Lip Ht (in)    | N/A   | N/A  | Gutter X Slope (%)          | N/A   |
| N/A                                     | Painted X Walk1?      | No    | N/A  | Painted X Walk2?            | No    |
|                                         | X Walk 1 Direction    | To NE |      | X Walk 2 Direction          | To NW |
|                                         | X Walk 1 Width (in)   | N/A   |      | X Walk 2 Width (in)         | N/A   |
|                                         | X Walk 1 Slope (%)    | 7.2   |      | X Walk 2 Slope (%)          | 2.6   |
|                                         | X Walk 1 X Slope (%)  | 1.4   |      | X Walk 2 X Slope (%)        | 7.2   |
| N/A                                     | Ramp inside XWalk1?   | N/A   | N/A  | Ramp inside XWalk2?         | N/A   |
|                                         | Road Slope (%)        | 4.0   |      | Clear Space?                | N/A   |
|                                         | Road X Slope (%)      | 4.3   | N/A  | Clear Space to XWalk (in)   | N/A   |
| N/A                                     | Any Obstructions?     | N/A   | N/A  | Storm Grate/Utility Hazard? | N/A   |
|                                         | Obstruction Type      |       |      | Storm Grate/Utility Type    |       |
|                                         |                       | N/A   |      |                             | N/A   |
|                                         |                       |       | Yes  | Surface Condition? (G/P)    | Good  |
|                                         | HEN LINES             |       | No   | Curb Slope (%)              | 30.5  |