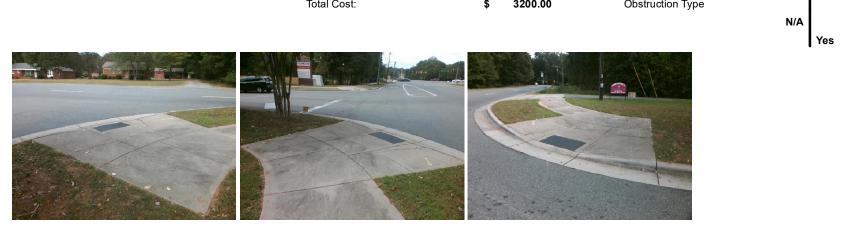

## Access Compliance Report Public Rights-of-Way (Curb Ramps)

| Intersection ID: 10014737 Main Street: ROCKY_RIVER_RD Cros |                       |                                          |       |                                               | N/A                   | Location: | SE                       |                             |      |
|------------------------------------------------------------|-----------------------|------------------------------------------|-------|-----------------------------------------------|-----------------------|-----------|--------------------------|-----------------------------|------|
| ADA ID: 6680BFEBFB87                                       |                       |                                          |       | nitial Pass/Fail: Fail Overall Compliance: No |                       |           |                          | o Severity Score:           | 12.5 |
| Codes/Mitigation Info/Possible Solution                    |                       |                                          |       | Field Measurements/Component Compliance       |                       |           |                          |                             |      |
|                                                            |                       | Possible Solutions:                      |       | Compliance Description Data                   |                       |           | a Compliance Description |                             | Data |
|                                                            | A State of the second | Remove & Replace Curb Ramp W             | ith   | N/A                                           | Ramp Length (in)      | 94.0      | Yes                      | Ramp Slope (%)              | 6.8  |
| The states                                                 | A Standard            | Two New Directional Ramps or Equivalent. |       | Yes                                           | Ramp Width (in)       | 50.0      | No                       | Ramp XSlope (%)             | 5.2  |
|                                                            | 1 Fills               |                                          |       | N/A                                           | Flare Type LT         | N/A       | N/A                      | Flare Type RT               | N/A  |
|                                                            |                       |                                          |       | N/A                                           | Flare Slope LT (%)    | N/A       | N/A                      | Flare Slope RT (%)          | N/A  |
| EXCENSE ARCENCES                                           |                       |                                          |       | N/A                                           | Flare Traversable LT? | N/A       | N/A                      | Flare Traversable RT?       | N/A  |
|                                                            |                       |                                          |       | N/A                                           | Landing Length (in)   | N/A       | N/A                      | DWS Provided?               | N/A  |
|                                                            |                       | Surveyor Notes:                          |       | N/A                                           | Landing Width (in)    | N/A       | N/A                      | DWS Contrast?               | N/A  |
|                                                            |                       | N/A                                      |       | N/A                                           | Landing Slope (%)     | N/A       | N/A                      | DWS Length (in)             | N/A  |
|                                                            |                       |                                          |       | N/A                                           | Landing X Slope (%)   | N/A       | N/A                      | DWS Full Width?             | N/A  |
|                                                            |                       |                                          |       | N/A                                           | Landing Curb? (Y/N)   | N/A       | N/A                      | DWS Offset (in)             | N/A  |
|                                                            |                       |                                          |       | N/A                                           | Shared Landing?       | N/A       |                          |                             |      |
|                                                            |                       | PROW/ADA:                                |       | N/A                                           | Gutter Ponding?       | N/A       | N/A                      | Gutter Slope (%)            | N/A  |
|                                                            |                       | Not Found, R304.5.3                      |       | N/A                                           | Gutter Lip Ht (in)    | N/A       | N/A                      | Gutter X Slope (%)          | N/A  |
|                                                            |                       |                                          |       | N/A                                           | Painted X Walk1?      | No        | N/A                      | Painted X Walk2?            | No   |
|                                                            |                       | 3                                        |       |                                               | X Walk 1 Direction    | To N      |                          | X Walk 2 Direction          | To W |
|                                                            |                       |                                          |       | N/A                                           | X Walk 1 Width (in)   | N/A       | N/A                      | X Walk 2 Width (in)         | N/A  |
| Street 1 Name                                              | ROCKY RIVER RD        | _                                        |       |                                               | X Walk 1 Slope (%)    | 5.6       |                          | X Walk 2 Slope (%)          | 0.8  |
| Stop Condition-Street 2                                    | None                  |                                          |       |                                               | X Walk 1 X Slope (%)  | 1.0       |                          | X Walk 2 X Slope (%)        | 3.4  |
| Street 2 Name                                              | ENTRANCE              |                                          |       | N/A                                           | Ramp inside XWalk1?   | N/A       | N/A                      | Ramp inside XWalk2?         | N/A  |
| Stop Condition-Street 1                                    | StopSign              |                                          |       |                                               | Road Slope (%)        | 3.3       | N/A                      | Clear Space?                | N/A  |
|                                                            |                       |                                          |       |                                               | Road X Slope (%)      | 3.4       | N/A                      | Clear Space to XWalk (in)   | N/A  |
|                                                            |                       |                                          |       | N/A                                           | Any Obstructions?     | N/A       | N/A                      | Storm Grate/Utility Hazard? | N/A  |
|                                                            |                       | Total Cost: \$ 32                        | 00.00 |                                               | Obstruction Type      |           |                          | Storm Grate/Utility Type    |      |
|                                                            |                       |                                          |       |                                               | •••                   | N/A       |                          |                             | N/A  |