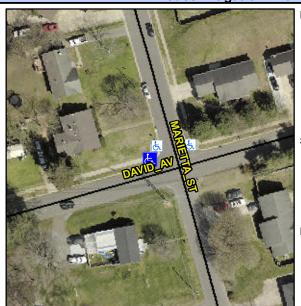

## Access Compliance Report Public Rights-of-Way (Curb Ramps)

Intersection ID: 7953Main Street:MARIETTA\_STCross Street:DAVID\_AVLocation:N/AADA ID: 668E448AD398Ramp Type:PerpInitial Pass/Fail:FailOverall Compliance:NoSeverity Score:33.75

**Codes/Mitigation Info/Possible Solution** 

Street 1 Name

DAVID AV

Stop Condition-Street 2

None

Street 2 Name

N/A

Stop Condition-Street 1