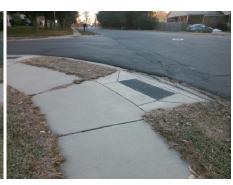

Total Cost:

1850.00

| Field Measurements/Component Compliance |                             |      |      |                             |      |  |
|-----------------------------------------|-----------------------------|------|------|-----------------------------|------|--|
| Comp                                    | Compliance Description Date |      | Comp | liance Description          | Data |  |
| N/A                                     | Ramp Length (in)            | 48.0 | Yes  | Ramp Slope (%)              | 5.7  |  |
| No                                      | Ramp Width (in)             | 46.5 | No   | Ramp XSlope (%)             | 8.4  |  |
| N/A                                     | Flare Type LT               | N/A  | N/A  | Flare Type RT               | N/A  |  |
| N/A                                     | Flare Slope LT (%)          | N/A  | N/A  | Flare Slope RT (%)          | N/A  |  |
| N/A                                     | Flare Traversable LT?       | N/A  | N/A  | Flare Traversable RT?       | N/A  |  |
| N/A                                     | Landing Length (in)         | N/A  | N/A  | DWS Provided?               | N/A  |  |
| N/A                                     | Landing Width (in)          | N/A  | N/A  | DWS Contrast?               | N/A  |  |
| N/A                                     | Landing Slope (%)           | N/A  | N/A  | DWS Length (in)             | N/A  |  |
| N/A                                     | Landing X Slope (%)         | N/A  | N/A  | DWS Full Width?             | N/A  |  |
| N/A                                     | Landing Curb? (Y/N)         | N/A  | N/A  | DWS Offset (in)             | N/A  |  |
| N/A                                     | Shared Landing?             | N/A  |      |                             |      |  |
| N/A                                     | Gutter Ponding?             | N/A  | N/A  | Gutter Slope (%)            | N/A  |  |
| N/A                                     | Gutter Lip Ht (in)          | 2.0  | N/A  | Gutter X Slope (%)          | N/A  |  |
| N/A                                     | Painted X Walk1?            | No   | N/A  | Painted X Walk2?            | N/A  |  |
|                                         | X Walk 1 Direction          | To S |      | X Walk 2 Direction          | N/A  |  |
| N/A                                     | X Walk 1 Width (in)         | N/A  | N/A  | X Walk 2 Width (in)         | N/A  |  |
|                                         | X Walk 1 Slope (%)          | 6.7  |      | X Walk 2 Slope (%)          | N/A  |  |
|                                         | X Walk 1 X Slope (%)        | 5.8  |      | X Walk 2 X Slope (%)        | N/A  |  |
| N/A                                     | Ramp inside XWalk1?         | N/A  | N/A  | Ramp inside XWalk2?         | N/A  |  |
|                                         | Road Slope (%)              | 5.8  | N/A  | Clear Space?                | N/A  |  |
|                                         | Road X Slope (%)            | 6.7  | N/A  | Clear Space to XWalk (in)   | N/A  |  |
| N/A                                     | Any Obstructions?           | N/A  | N/A  | Storm Grate/Utility Hazard? | N/A  |  |
|                                         | Obstruction Type            |      |      | Storm Grate/Utility Type    |      |  |
|                                         |                             | N/A  |      |                             | N/A  |  |
|                                         |                             |      | Yes  | Surface Condition? (G/P)    | Good |  |