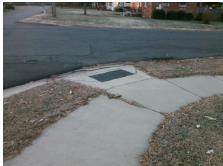

Total Cost:

1850.00

| Field Measurements/Component Compliance |                             |      |      |                             |      |  |
|-----------------------------------------|-----------------------------|------|------|-----------------------------|------|--|
| Comp                                    | Compliance Description Date |      | Comp | liance Description          | Data |  |
| N/A                                     | Ramp Length (in)            | 48.0 | Yes  | Ramp Slope (%)              | 5.7  |  |
| No                                      | Ramp Width (in)             | 46.5 | No   | Ramp XSlope (%)             | 8.4  |  |
| N/A                                     | Flare Type LT               | N/A  | N/A  | Flare Type RT               | N/A  |  |
| N/A                                     | Flare Slope LT (%)          | N/A  | N/A  | Flare Slope RT (%)          | N/A  |  |
| N/A                                     | Flare Traversable LT?       | N/A  | N/A  | Flare Traversable RT?       | N/A  |  |
| N/A                                     | Landing Length (in)         | N/A  | N/A  | DWS Provided?               | N/A  |  |
| N/A                                     | Landing Width (in)          | N/A  | N/A  | DWS Contrast?               | N/A  |  |
| N/A                                     | Landing Slope (%)           | N/A  | N/A  | DWS Length (in)             | N/A  |  |
| N/A                                     | Landing X Slope (%)         | N/A  | N/A  | DWS Full Width?             | N/A  |  |
| N/A                                     | Landing Curb? (Y/N)         | N/A  | N/A  | DWS Offset (in)             | N/A  |  |
| N/A                                     | Shared Landing?             | N/A  |      |                             |      |  |
| N/A                                     | Gutter Ponding?             | N/A  | N/A  | Gutter Slope (%)            | N/A  |  |
| N/A                                     | Gutter Lip Ht (in)          | 2.0  | N/A  | Gutter X Slope (%)          | N/A  |  |
| N/A                                     | Painted X Walk1?            | No   | N/A  | Painted X Walk2?            | N/A  |  |
|                                         | X Walk 1 Direction          | To S |      | X Walk 2 Direction          | N/A  |  |
| N/A                                     | X Walk 1 Width (in)         | N/A  | N/A  | X Walk 2 Width (in)         | N/A  |  |
|                                         | X Walk 1 Slope (%)          | 6.7  |      | X Walk 2 Slope (%)          | N/A  |  |
|                                         | X Walk 1 X Slope (%)        | 5.8  |      | X Walk 2 X Slope (%)        | N/A  |  |
| N/A                                     | Ramp inside XWalk1?         | N/A  | N/A  | Ramp inside XWalk2?         | N/A  |  |
|                                         | Road Slope (%)              | 5.8  | N/A  | Clear Space?                | N/A  |  |
|                                         | Road X Slope (%)            | 6.7  | N/A  | Clear Space to XWalk (in)   | N/A  |  |
| N/A                                     | Any Obstructions?           | N/A  | N/A  | Storm Grate/Utility Hazard? | N/A  |  |
|                                         | Obstruction Type            |      |      | Storm Grate/Utility Type    |      |  |
|                                         |                             | N/A  |      |                             | N/A  |  |
|                                         |                             |      | Yes  | Surface Condition? (G/P)    | Good |  |