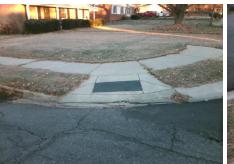

Total Cost:

1850.00

| Field Measurements/Component Compliance |                             |      |      |                             |      |  |
|-----------------------------------------|-----------------------------|------|------|-----------------------------|------|--|
| Comp                                    | Compliance Description Date |      | Comp | liance Description          | Data |  |
| N/A                                     | Ramp Length (in)            | 48.0 | Yes  | Ramp Slope (%)              | 5.7  |  |
| No                                      | Ramp Width (in)             | 46.5 | No   | Ramp XSlope (%)             | 8.4  |  |
| N/A                                     | Flare Type LT               | N/A  | N/A  | Flare Type RT               | N/A  |  |
| N/A                                     | Flare Slope LT (%)          | N/A  | N/A  | Flare Slope RT (%)          | N/A  |  |
| N/A                                     | Flare Traversable LT?       | N/A  | N/A  | Flare Traversable RT?       | N/A  |  |
| N/A                                     | Landing Length (in)         | N/A  | N/A  | DWS Provided?               | N/A  |  |
| N/A                                     | Landing Width (in)          | N/A  | N/A  | DWS Contrast?               | N/A  |  |
| N/A                                     | Landing Slope (%)           | N/A  | N/A  | DWS Length (in)             | N/A  |  |
| N/A                                     | Landing X Slope (%)         | N/A  | N/A  | DWS Full Width?             | N/A  |  |
| N/A                                     | Landing Curb? (Y/N)         | N/A  | N/A  | DWS Offset (in)             | N/A  |  |
| N/A                                     | Shared Landing?             | N/A  |      |                             |      |  |
| N/A                                     | Gutter Ponding?             | N/A  | N/A  | Gutter Slope (%)            | N/A  |  |
| N/A                                     | Gutter Lip Ht (in)          | 2.0  | N/A  | Gutter X Slope (%)          | N/A  |  |
| N/A                                     | Painted X Walk1?            | No   | N/A  | Painted X Walk2?            | N/A  |  |
|                                         | X Walk 1 Direction          | To S |      | X Walk 2 Direction          | N/A  |  |
| N/A                                     | X Walk 1 Width (in)         | N/A  | N/A  | X Walk 2 Width (in)         | N/A  |  |
|                                         | X Walk 1 Slope (%)          | 6.7  |      | X Walk 2 Slope (%)          | N/A  |  |
|                                         | X Walk 1 X Slope (%)        | 5.8  |      | X Walk 2 X Slope (%)        | N/A  |  |
| N/A                                     | Ramp inside XWalk1?         | N/A  | N/A  | Ramp inside XWalk2?         | N/A  |  |
|                                         | Road Slope (%)              | 5.8  | N/A  | Clear Space?                | N/A  |  |
|                                         | Road X Slope (%)            | 6.7  | N/A  | Clear Space to XWalk (in)   | N/A  |  |
| N/A                                     | Any Obstructions?           | N/A  | N/A  | Storm Grate/Utility Hazard? | N/A  |  |
|                                         | Obstruction Type            |      |      | Storm Grate/Utility Type    |      |  |
|                                         |                             | N/A  |      |                             | N/A  |  |
|                                         |                             |      | Yes  | Surface Condition? (G/P)    | Good |  |