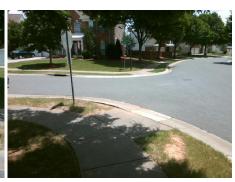

## Field Measurements/Component Compliance

Street 1 Name
Stop Condition-Street 2
Street 2 Name
Stop Condition-Street 1

TORRELLE DR None HOLDEN CT StopSign Possible Solutions:

Remove & Replace Curb Ramp With Two New Directional Ramps or Equivalent.

Surveyor Notes:

N/A

PROW/ADA:

Not Found, R304.5.1, R304.5.3

Total Cost: \$ 3200.00

| Compliance Description |                       | Data | Compliance Description |                             | Data |
|------------------------|-----------------------|------|------------------------|-----------------------------|------|
| N/A                    | Ramp Length (in)      | 46.0 | Yes                    | Ramp Slope (%)              | 7.2  |
| No                     | Ramp Width (in)       | 45.5 | No                     | Ramp XSlope (%)             | 5.1  |
| N/A                    | Flare Type LT         | N/A  | N/A                    | Flare Type RT               | N/A  |
| N/A                    | Flare Slope LT (%)    | N/A  | N/A                    | Flare Slope RT (%)          | N/A  |
| N/A                    | Flare Traversable LT? | N/A  | N/A                    | Flare Traversable RT?       | N/A  |
| N/A                    | Landing Length (in)   | N/A  | N/A                    | DWS Provided?               | N/A  |
| N/A                    | Landing Width (in)    | N/A  | N/A                    | DWS Contrast?               | N/A  |
| N/A                    | Landing Slope (%)     | N/A  | N/A                    | DWS Length (in)             | N/A  |
| N/A                    | Landing X Slope (%)   | N/A  | N/A                    | DWS Full Width?             | N/A  |
| N/A                    | Landing Curb? (Y/N)   | N/A  | N/A                    | DWS Offset (in)             | N/A  |
| N/A                    | Shared Landing?       | N/A  |                        |                             |      |
| N/A                    | Gutter Ponding?       | N/A  | N/A                    | Gutter Slope (%)            | N/A  |
| N/A                    | Gutter Lip Ht (in)    | N/A  | N/A                    | Gutter X Slope (%)          | N/A  |
| N/A                    | Painted X Walk1?      | No   | N/A                    | Painted X Walk2?            | No   |
|                        | X Walk 1 Direction    | To S |                        | X Walk 2 Direction          | To E |
| N/A                    | X Walk 1 Width (in)   | N/A  | N/A                    | X Walk 2 Width (in)         | N/A  |
|                        | X Walk 1 Slope (%)    | 1.6  |                        | X Walk 2 Slope (%)          | 0.0  |
|                        | X Walk 1 X Slope (%)  | 0.6  |                        | X Walk 2 X Slope (%)        | 0.4  |
| N/A                    | Ramp inside XWalk1?   | N/A  | N/A                    | Ramp inside XWalk2?         | N/A  |
|                        | Road Slope (%)        | 1.6  | N/A                    | Clear Space?                | N/A  |
|                        | Road X Slope (%)      | 0.4  | N/A                    | Clear Space to XWalk (in)   | N/A  |
| N/A                    | Any Obstructions?     | N/A  | N/A                    | Storm Grate/Utility Hazard? | N/A  |
|                        | Obstruction Type      |      |                        | Storm Grate/Utility Type    |      |
|                        |                       | N/A  |                        |                             | N/A  |
|                        |                       |      | Yes                    | Surface Condition? (G/P)    | Good |