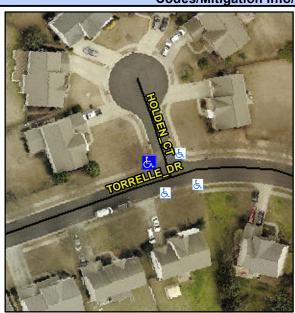

## Access Compliance Report Public Rights-of-Way (Curb Ramps)

Intersection ID: 45184 Main Street: HOLDEN\_CT Cross Street: TORRELLE\_DR Location: NW
ADA ID: 6693A95B3E3D Ramp Type: PerpDiag Initial Pass/Fail: Fail Overall Compliance: No Severity Score: 21.25

## Field Measurements/Component Compliance

Street 1 Name
Stop Condition-Street 2
Street 2 Name
Stop Condition-Street 1

TORRELLE DR None HOLDEN CT StopSign Possible Solutions:

Remove & Replace Curb Ramp With Two New Directional Ramps or Equivalent.