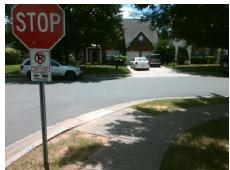

## Field Measurements/Component Compliance

Street 1 Name
Stop Condition-Street 2
Street 2 Name
Stop Condition-Street 1

TORRELLE DR None HOLDEN CT StopSign Possible Solutions:

Remove & Replace Curb Ramp With Two New Directional Ramps or Equivalent.

Surveyor Notes:

N/A

PROW/ADA:

Not Found, R304.5.1, R304.5.3

Total Cost: \$ 3200.00

| Compliance Description |                       | Data | Compliance Description |                             | Data |
|------------------------|-----------------------|------|------------------------|-----------------------------|------|
| N/A                    | Ramp Length (in)      | 46.0 | Yes                    | Ramp Slope (%)              | 7.2  |
| No                     | Ramp Width (in)       | 45.5 | No                     | Ramp XSlope (%)             | 5.1  |
| N/A                    | Flare Type LT         | N/A  | N/A                    | Flare Type RT               | N/A  |
| N/A                    | Flare Slope LT (%)    | N/A  | N/A                    | Flare Slope RT (%)          | N/A  |
| N/A                    | Flare Traversable LT? | N/A  | N/A                    | Flare Traversable RT?       | N/A  |
| N/A                    | Landing Length (in)   | N/A  | N/A                    | DWS Provided?               | N/A  |
| N/A                    | Landing Width (in)    | N/A  | N/A                    | DWS Contrast?               | N/A  |
| N/A                    | Landing Slope (%)     | N/A  | N/A                    | DWS Length (in)             | N/A  |
| N/A                    | Landing X Slope (%)   | N/A  | N/A                    | DWS Full Width?             | N/A  |
| N/A                    | Landing Curb? (Y/N)   | N/A  | N/A                    | DWS Offset (in)             | N/A  |
| N/A                    | Shared Landing?       | N/A  |                        |                             |      |
| N/A                    | Gutter Ponding?       | N/A  | N/A                    | Gutter Slope (%)            | N/A  |
| N/A                    | Gutter Lip Ht (in)    | N/A  | N/A                    | Gutter X Slope (%)          | N/A  |
| N/A                    | Painted X Walk1?      | No   | N/A                    | Painted X Walk2?            | No   |
|                        | X Walk 1 Direction    | To S |                        | X Walk 2 Direction          | To E |
| N/A                    | X Walk 1 Width (in)   | N/A  | N/A                    | X Walk 2 Width (in)         | N/A  |
|                        | X Walk 1 Slope (%)    | 1.6  |                        | X Walk 2 Slope (%)          | 0.0  |
|                        | X Walk 1 X Slope (%)  | 0.6  |                        | X Walk 2 X Slope (%)        | 0.4  |
| N/A                    | Ramp inside XWalk1?   | N/A  | N/A                    | Ramp inside XWalk2?         | N/A  |
|                        | Road Slope (%)        | 1.6  | N/A                    | Clear Space?                | N/A  |
|                        | Road X Slope (%)      | 0.4  | N/A                    | Clear Space to XWalk (in)   | N/A  |
| N/A                    | Any Obstructions?     | N/A  | N/A                    | Storm Grate/Utility Hazard? | N/A  |
|                        | Obstruction Type      |      |                        | Storm Grate/Utility Type    |      |
|                        |                       | N/A  |                        |                             | N/A  |
|                        |                       |      | Yes                    | Surface Condition? (G/P)    | Good |