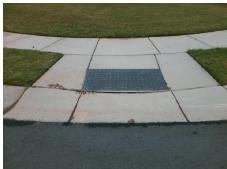

Storm Grate/Utility Type

Surface Condition? (G/P)

Storm Grate/Utility Hazard?

Clear Space?

Flare Traversable RT?

Data

47.5

47.0

N/A

N/A

To SW

Street 1 Name GRAY WILLOW RD
Stop Condition-Street 2 StopSign
Street 2 Name N/A
Stop Condition-Street 1 N/A

Possible Solutions:

Remove & Replace Entire Ramp.

Surveyor Notes:

N/A