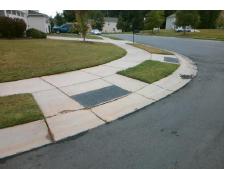

Storm Grate/Utility Type

Surface Condition? (G/P)

Storm Grate/Utility Hazard?

Clear Space?

Flare Traversable RT?

Data

47.5

47.0

N/A

N/A

To SW

Street 1 Name GRAY WILLOW RD
Stop Condition-Street 2 StopSign
Street 2 Name N/A
Stop Condition-Street 1 N/A

Possible Solutions:

Remove & Replace Entire Ramp.

Surveyor Notes:

N/A