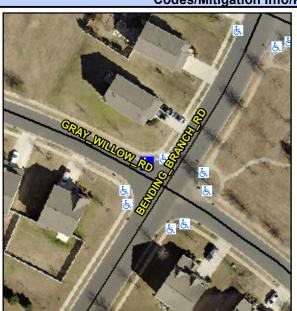

## Access Compliance Report Public Rights-of-Way (Curb Ramps)

Data

13.5

1.4

N/A

Good

Intersection ID: 50595 Main Street: BENDING\_BRANCH\_RD Cross Street: GRAY\_WILLOW\_RD Location: N

ADA ID: 66960B90EEA9 Ramp Type: Perp Initial Pass/Fail: Fail Overall Compliance: No Severity Score: 33.75

N/A

N/A

To SW

Street 1 Name GRAY WILLOW RD
Stop Condition-Street 2 StopSign
Street 2 Name N/A
Stop Condition-Street 1 N/A

Possible Solutions:

Remove & Replace Entire Ramp.

Surveyor Notes:

N/A