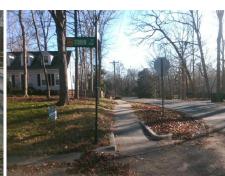

## **Access Compliance Report Public Rights-of-Way** (Curb Ramps)

Intersection ID: N/A Main Street: BOYCE\_RD **Cross Street: TOBIN\_CT** Location: NE Overall Compliance: No Severity Score: 13.75 **ADA ID: 669B8EB88CE5** Ramp Type: Directional1 Initial Pass/Fail: Fail

| No. |  |
|-----|--|
|     |  |

Total Cost:

1600.00

| Field Measurements/Component Compliance |                       |      |      |                             |      |  |
|-----------------------------------------|-----------------------|------|------|-----------------------------|------|--|
| Compl                                   | iance Description     | Data | Comp | liance Description          | Data |  |
| N/A                                     | Ramp Length (in)      | 88.0 | N/A  | Grade Break?                | N/A  |  |
| Yes                                     | Ramp Width (in)       | 48.0 | N/A  | Grade Break Slope (%)       | 0.0  |  |
| No                                      | Ramp Slope (%)        | 8.4  | N/A  | Grade Break XSlope (%)      | 0.0  |  |
| No                                      | Ramp XSlope (%)       | 3.7  |      |                             |      |  |
| N/A                                     | Flare Type LT         | N/A  | N/A  | Flare Type RT               | N/A  |  |
| N/A                                     | Flare Slope LT (%)    | N/A  | N/A  | Flare Slope RT (%)          | 0.0  |  |
| N/A                                     | Flare Traversable LT? | N/A  | N/A  | Flare Traversable RT?       | N/A  |  |
| N/A                                     | Landing Length (in)   | 0.0  | N/A  | DWS Provided?               | N/A  |  |
| N/A                                     | Landing Width (in)    | 0.0  | N/A  | DWS Contrast?               | N/A  |  |
| N/A                                     | Landing Slope (%)     | 0.0  | N/A  | DWS Length (in)             | N/A  |  |
| N/A                                     | Landing X Slope (%)   | 0.0  | N/A  | DWS Full Width?             | N/A  |  |
| N/A                                     | Landing Curb? (Y/N)   | N/A  | N/A  | DWS Offset LT (in)          | N/A  |  |
| N/A                                     | Shared Landing?       | N/A  | N/A  | DWS Offset RT (in)          | N/A  |  |
| N/A                                     | Gutter Ponding?       | 0.0  | N/A  | Gutter Slope (%)            | N/A  |  |
| N/A                                     | Gutter Lip Ht (in)    | 0.0  | N/A  | Gutter X Slope (%)          | N/A  |  |
| N/A                                     | Painted X Walk1?      | No   |      | Road Slope (%)              | 0.0  |  |
|                                         | X Walk 1 Direction    | To W |      | Road X Slope (%)            | 6.4  |  |
|                                         | X Walk 1 Width (in)   | N/A  |      | Clear Space?                | N/A  |  |
|                                         | X Walk 1 Slope (%)    | 0.0  | N/A  | Clear Space to XWalk (in)   | N/A  |  |
|                                         | X Walk 1 X Slope (%)  | 6.4  | N/A  | Storm Grate/Utility Hazard? | N/A  |  |
| N/A                                     | Ramp inside XWalk1?   | N/A  |      | Storm Grate/Utility Type    |      |  |
| N/A                                     | Any Obstructions?     | N/A  |      |                             | N/A  |  |
|                                         | Obstruction Type      |      | Yes  | Surface Condition? (G/P)    | Good |  |
|                                         |                       | N/A  | N/A  | Curb Slope (%)              | 4.9  |  |