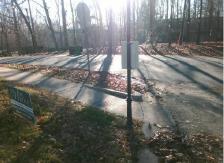

## **Access Compliance Report Public Rights-of-Way** (Curb Ramps)

Intersection ID: N/A Main Street: BOYCE\_RD **Cross Street: TOBIN\_CT** Location: NE Overall Compliance: No Severity Score: 13.75 **ADA ID: 669B8EB88CE5** Ramp Type: Directional1 Initial Pass/Fail: Fail

| No. |  |
|-----|--|
|     |  |

Total Cost:

1600.00

| Field Measurements/Component Compliance |                       |      |      |                             |      |  |
|-----------------------------------------|-----------------------|------|------|-----------------------------|------|--|
| Compl                                   | iance Description     | Data | Comp | liance Description          | Data |  |
| N/A                                     | Ramp Length (in)      | 88.0 | N/A  | Grade Break?                | N/A  |  |
| Yes                                     | Ramp Width (in)       | 48.0 | N/A  | Grade Break Slope (%)       | 0.0  |  |
| No                                      | Ramp Slope (%)        | 8.4  | N/A  | Grade Break XSlope (%)      | 0.0  |  |
| No                                      | Ramp XSlope (%)       | 3.7  |      |                             |      |  |
| N/A                                     | Flare Type LT         | N/A  | N/A  | Flare Type RT               | N/A  |  |
| N/A                                     | Flare Slope LT (%)    | N/A  | N/A  | Flare Slope RT (%)          | 0.0  |  |
| N/A                                     | Flare Traversable LT? | N/A  | N/A  | Flare Traversable RT?       | N/A  |  |
| N/A                                     | Landing Length (in)   | 0.0  | N/A  | DWS Provided?               | N/A  |  |
| N/A                                     | Landing Width (in)    | 0.0  | N/A  | DWS Contrast?               | N/A  |  |
| N/A                                     | Landing Slope (%)     | 0.0  | N/A  | DWS Length (in)             | N/A  |  |
| N/A                                     | Landing X Slope (%)   | 0.0  | N/A  | DWS Full Width?             | N/A  |  |
| N/A                                     | Landing Curb? (Y/N)   | N/A  | N/A  | DWS Offset LT (in)          | N/A  |  |
| N/A                                     | Shared Landing?       | N/A  | N/A  | DWS Offset RT (in)          | N/A  |  |
| N/A                                     | Gutter Ponding?       | 0.0  | N/A  | Gutter Slope (%)            | N/A  |  |
| N/A                                     | Gutter Lip Ht (in)    | 0.0  | N/A  | Gutter X Slope (%)          | N/A  |  |
| N/A                                     | Painted X Walk1?      | No   |      | Road Slope (%)              | 0.0  |  |
|                                         | X Walk 1 Direction    | To W |      | Road X Slope (%)            | 6.4  |  |
|                                         | X Walk 1 Width (in)   | N/A  |      | Clear Space?                | N/A  |  |
|                                         | X Walk 1 Slope (%)    | 0.0  | N/A  | Clear Space to XWalk (in)   | N/A  |  |
|                                         | X Walk 1 X Slope (%)  | 6.4  | N/A  | Storm Grate/Utility Hazard? | N/A  |  |
| N/A                                     | Ramp inside XWalk1?   | N/A  |      | Storm Grate/Utility Type    |      |  |
| N/A                                     | Any Obstructions?     | N/A  |      |                             | N/A  |  |
|                                         | Obstruction Type      |      | Yes  | Surface Condition? (G/P)    | Good |  |
|                                         |                       | N/A  | N/A  | Curb Slope (%)              | 4.9  |  |