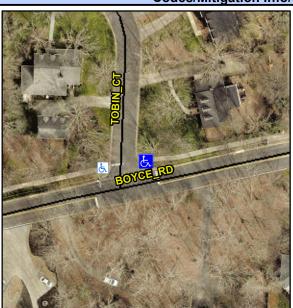

## **Access Compliance Report Public Rights-of-Way** (Curb Ramps)

Intersection ID: N/A Main Street: BOYCE\_RD **Cross Street: TOBIN\_CT** Location: NE Overall Compliance: No Severity Score: 13.75 **ADA ID: 669B8EB88CE5** Ramp Type: Directional1 Initial Pass/Fail: Fail

Codes/Mitigation Info/P

| Street 1 Name           | TOBIN CT |
|-------------------------|----------|
| Stop Condition-Street 1 | StopSign |
| Street 2 Name           | N/A      |
| Stop Condition-Street 2 | N/A      |