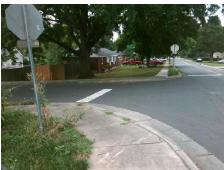

PROW/ADA: R304.3.2

StopSign

Total Cost: 3200.00

| Compliance Description Data Co |                      |       |     | compliance Description Data |       |
|--------------------------------|----------------------|-------|-----|-----------------------------|-------|
| N/A                            | Ramp Length LT (in)  | 39.0  | N/A | Ramp Length RT (in)         | 44.0  |
| Yes                            | Ramp Width LT (in)   | 61.0  | Yes | Ramp Width RT (in)          | 60.0  |
| No                             | Ramp Slope LT (%)    | 14.3  | Yes | Ramp Slope RT (%)           | 4.2   |
| Yes                            | Ramp XSlope LT (%)   | 0.5   | Yes | Ramp XSlope RT (%)          | 1.9   |
| N/A                            | Landing Length (in)  | N/A   | N/A | DWS Provided?               | N/A   |
| N/A                            | Landing Width (in)   | N/A   | N/A | DWS Contrast?               | N/A   |
| N/A                            | Landing Slope (%)    | N/A   | N/A | DWS Length (in)             | N/A   |
| N/A                            | Landing X Slope (%)  | N/A   | N/A | DWS Full Width?             | N/A   |
| N/A                            | Landing Curb? (Y/N)  | N/A   | N/A | DWS Offset (in)             | N/A   |
| N/A                            | Shared Landing?      | N/A   |     |                             |       |
| N/A                            | Gutter Ponding?      | N/A   | N/A | Gutter Slope (%)            | N/A   |
| N/A                            | Gutter Lip Ht (in)   | N/A   | N/A | Gutter X Slope (%)          | N/A   |
| N/A                            | Painted X Walk1?     | No    | N/A | Painted X Walk2?            | No    |
|                                | X Walk 1 Direction   | To SW |     | X Walk 2 Direction          | To SE |
| N/A                            | X Walk 1 Width (in)  | N/A   | N/A | X Walk 2 Width (in)         | N/A   |
|                                | X Walk 1 Slope (%)   | 2.4   |     | X Walk 2 Slope (%)          | 4.9   |
|                                | X Walk 1 X Slope (%) | 3.9   |     | X Walk 2 X Slope (%)        | 6.7   |
| N/A                            | Ramp inside XWalk1?  | N/A   | N/A | Ramp inside XWalk2?         | N/A   |
|                                | Road Slope (%)       | 6.3   | N/A | Clear Space?                | N/A   |
|                                | Road X Slope (%)     | 3.8   | N/A | Clear Space to XWalk (in)   | N/A   |
| N/A                            | Any Obstructions?    | N/A   | N/A | Storm Grate/Utility Hazard? | N/A   |
|                                | Obstruction Type     |       |     | Storm Grate/Utility Type    |       |
|                                |                      | N/A   |     |                             | N/A   |
|                                |                      |       | Yes | Surface Condition? (G/P)    | Good  |
|                                |                      |       | N/A | Curb Slope (%)              | 9.4   |
|                                |                      |       |     |                             |       |