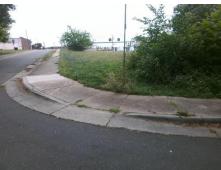

PROW/ADA: R304.3.2

StopSign

Total Cost: 3200.00

| Compliance Description Data Co |                      |       |     | compliance Description Data |       |
|--------------------------------|----------------------|-------|-----|-----------------------------|-------|
| N/A                            | Ramp Length LT (in)  | 39.0  | N/A | Ramp Length RT (in)         | 44.0  |
| Yes                            | Ramp Width LT (in)   | 61.0  | Yes | Ramp Width RT (in)          | 60.0  |
| No                             | Ramp Slope LT (%)    | 14.3  | Yes | Ramp Slope RT (%)           | 4.2   |
| Yes                            | Ramp XSlope LT (%)   | 0.5   | Yes | Ramp XSlope RT (%)          | 1.9   |
| N/A                            | Landing Length (in)  | N/A   | N/A | DWS Provided?               | N/A   |
| N/A                            | Landing Width (in)   | N/A   | N/A | DWS Contrast?               | N/A   |
| N/A                            | Landing Slope (%)    | N/A   | N/A | DWS Length (in)             | N/A   |
| N/A                            | Landing X Slope (%)  | N/A   | N/A | DWS Full Width?             | N/A   |
| N/A                            | Landing Curb? (Y/N)  | N/A   | N/A | DWS Offset (in)             | N/A   |
| N/A                            | Shared Landing?      | N/A   |     |                             |       |
| N/A                            | Gutter Ponding?      | N/A   | N/A | Gutter Slope (%)            | N/A   |
| N/A                            | Gutter Lip Ht (in)   | N/A   | N/A | Gutter X Slope (%)          | N/A   |
| N/A                            | Painted X Walk1?     | No    | N/A | Painted X Walk2?            | No    |
|                                | X Walk 1 Direction   | To SW |     | X Walk 2 Direction          | To SE |
| N/A                            | X Walk 1 Width (in)  | N/A   | N/A | X Walk 2 Width (in)         | N/A   |
|                                | X Walk 1 Slope (%)   | 2.4   |     | X Walk 2 Slope (%)          | 4.9   |
|                                | X Walk 1 X Slope (%) | 3.9   |     | X Walk 2 X Slope (%)        | 6.7   |
| N/A                            | Ramp inside XWalk1?  | N/A   | N/A | Ramp inside XWalk2?         | N/A   |
|                                | Road Slope (%)       | 6.3   | N/A | Clear Space?                | N/A   |
|                                | Road X Slope (%)     | 3.8   | N/A | Clear Space to XWalk (in)   | N/A   |
| N/A                            | Any Obstructions?    | N/A   | N/A | Storm Grate/Utility Hazard? | N/A   |
|                                | Obstruction Type     |       |     | Storm Grate/Utility Type    |       |
|                                |                      | N/A   |     |                             | N/A   |
|                                |                      |       | Yes | Surface Condition? (G/P)    | Good  |
|                                |                      |       | N/A | Curb Slope (%)              | 9.4   |
|                                |                      |       |     |                             |       |