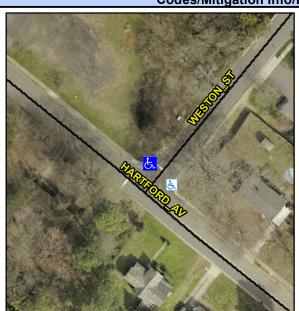

## **Access Compliance Report Public Rights-of-Way** (Curb Ramps)

Intersection ID: 15932 Main Street: HARTFORD AV **Cross Street: WESTON\_ST** Location: N ADA ID: 669E6015E718 Ramp Type: ParaDiag Initial Pass/Fail: Fail **Overall Compliance: No Severity Score:** 25

## Field Measurements/Component Compliance

Street 1 Name Stop Condition-Street 1 Street 2 Name Stop Condition-Street 2 HARTFORD AV StopSign **WESTON ST** 

Possible Solutions: Remove & Replace Curb Ramp With Two New Directional Ramps or Equivalent. Surveyor Notes: RT RP < 5%