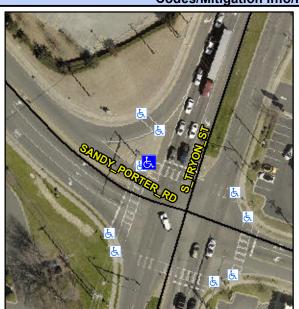

## **Access Compliance Report Public Rights-of-Way** (Curb Ramps)

Intersection ID: 21549 Main Street: S TRYON ST **Cross Street: SANDY PORTER RD** Location: NW **Severity Score:** ADA ID: 66A823074519 Ramp Type: IslandPerp Initial Pass/Fail: Fail **Overall Compliance: No** 12.5

**Codes/Mitigation Info/Possible Solution** 

**S TRYON ST** Street 1 Name Stop Condition-Street 2 Signal Street 2 Name N/A Stop Condition-Street 1 N/A Possible Solutions: Remove & Replace Entire Ramp. Surveyor Notes: N/A PROW/ADA: Not Found, R304.2.2