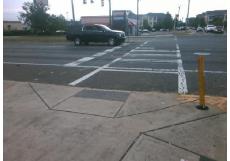

## **Access Compliance Report Public Rights-of-Way** (Curb Ramps)

Intersection ID: 21549 Main Street: S TRYON ST **Cross Street: SANDY PORTER RD** Location: NW **Severity Score:** ADA ID: 66A823074519 Ramp Type: IslandPerp Initial Pass/Fail: Fail **Overall Compliance: No** 12.5

**Codes/Mitigation Info/Possible Solution** 

**S TRYON ST** Street 1 Name Stop Condition-Street 2 Signal Street 2 Name N/A Stop Condition-Street 1 N/A Possible Solutions: Remove & Replace Entire Ramp. Surveyor Notes: N/A PROW/ADA: Not Found, R304.2.2

Total Cost: 3400.00

| Field Measurements/Component Compliance |                       |       |      |                             |      |
|-----------------------------------------|-----------------------|-------|------|-----------------------------|------|
| Compliance Description Data             |                       | Data  | Comp | liance Description          | Data |
| N/A                                     | Ramp Length (in)      | 61.0  | No   | Ramp Slope (%)              | 8.9  |
| Yes                                     | Ramp Width (in)       | 48.0  | Yes  | Ramp XSlope (%)             | 0.8  |
| N/A                                     | Flare Type LT         | N/A   | N/A  | Flare Type RT               | N/A  |
| N/A                                     | Flare Slope LT (%)    | N/A   | N/A  | Flare Slope RT (%)          | N/A  |
| N/A                                     | Flare Traversable LT? | N/A   | N/A  | Flare Traversable RT?       | N/A  |
| N/A                                     | Landing Length (in)   | N/A   | N/A  | DWS Provided?               | N/A  |
| N/A                                     | Landing Width (in)    | N/A   | N/A  | DWS Contrast?               | N/A  |
| N/A                                     | Landing Slope (%)     | N/A   | N/A  | DWS Length (in)             | N/A  |
| N/A                                     | Landing X Slope (%)   | N/A   | N/A  | DWS Full Width?             | N/A  |
| N/A                                     | Landing Curb? (Y/N)   | N/A   | N/A  | DWS Offset (in)             | N/A  |
| N/A                                     | Shared Landing?       | N/A   |      |                             |      |
| N/A                                     | Gutter Ponding?       | N/A   | N/A  | Gutter Slope (%)            | N/A  |
| N/A                                     | Gutter Lip Ht (in)    | N/A   | N/A  | Gutter X Slope (%)          | N/A  |
| N/A                                     | Painted X Walk1?      | Yes   | N/A  | Painted X Walk2?            | N/A  |
|                                         | X Walk 1 Direction    | To SE |      | X Walk 2 Direction          | N/A  |
| N/A                                     | X Walk 1 Width (in)   | 109.5 | N/A  | X Walk 2 Width (in)         | N/A  |
|                                         | X Walk 1 Slope (%)    | 2.3   |      | X Walk 2 Slope (%)          | N/A  |
|                                         | X Walk 1 X Slope (%)  | 2.4   |      | X Walk 2 X Slope (%)        | N/A  |
| N/A                                     | Ramp inside XWalk1?   | Yes   | N/A  | Ramp inside XWalk2?         | N/A  |
|                                         | Road Slope (%)        | N/A   | N/A  | Clear Space?                | N/A  |
|                                         | Road X Slope (%)      | N/A   | N/A  | Clear Space to XWalk (in)   | N/A  |
| N/A                                     | Any Obstructions?     | N/A   | N/A  | Storm Grate/Utility Hazard? | N/A  |
|                                         | Obstruction Type      |       |      | Storm Grate/Utility Type    |      |
|                                         |                       | N/A   |      |                             | N/A  |
|                                         |                       |       | Yes  | Surface Condition? (G/P)    | Good |
| 7                                       |                       |       |      |                             |      |
|                                         | and the second second |       |      |                             |      |