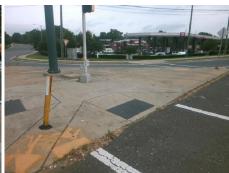

## **Access Compliance Report Public Rights-of-Way** (Curb Ramps)

Intersection ID: 21549 Main Street: S TRYON ST **Cross Street: SANDY PORTER RD** Location: NW **Severity Score:** ADA ID: 66A823074519 Ramp Type: IslandPerp Initial Pass/Fail: Fail **Overall Compliance: No** 12.5

**Codes/Mitigation Info/Possible Solution** 

**S TRYON ST** Street 1 Name Stop Condition-Street 2 Signal Street 2 Name N/A Stop Condition-Street 1 N/A Possible Solutions: Remove & Replace Entire Ramp. Surveyor Notes: N/A PROW/ADA: Not Found, R304.2.2

Total Cost: 3400.00

| Field Measurements/Component Compliance |                       |       |      |                             |      |
|-----------------------------------------|-----------------------|-------|------|-----------------------------|------|
| Compliance Description Data             |                       | Data  | Comp | liance Description          | Data |
| N/A                                     | Ramp Length (in)      | 61.0  | No   | Ramp Slope (%)              | 8.9  |
| Yes                                     | Ramp Width (in)       | 48.0  | Yes  | Ramp XSlope (%)             | 0.8  |
| N/A                                     | Flare Type LT         | N/A   | N/A  | Flare Type RT               | N/A  |
| N/A                                     | Flare Slope LT (%)    | N/A   | N/A  | Flare Slope RT (%)          | N/A  |
| N/A                                     | Flare Traversable LT? | N/A   | N/A  | Flare Traversable RT?       | N/A  |
| N/A                                     | Landing Length (in)   | N/A   | N/A  | DWS Provided?               | N/A  |
| N/A                                     | Landing Width (in)    | N/A   | N/A  | DWS Contrast?               | N/A  |
| N/A                                     | Landing Slope (%)     | N/A   | N/A  | DWS Length (in)             | N/A  |
| N/A                                     | Landing X Slope (%)   | N/A   | N/A  | DWS Full Width?             | N/A  |
| N/A                                     | Landing Curb? (Y/N)   | N/A   | N/A  | DWS Offset (in)             | N/A  |
| N/A                                     | Shared Landing?       | N/A   |      |                             |      |
| N/A                                     | Gutter Ponding?       | N/A   | N/A  | Gutter Slope (%)            | N/A  |
| N/A                                     | Gutter Lip Ht (in)    | N/A   | N/A  | Gutter X Slope (%)          | N/A  |
| N/A                                     | Painted X Walk1?      | Yes   | N/A  | Painted X Walk2?            | N/A  |
|                                         | X Walk 1 Direction    | To SE |      | X Walk 2 Direction          | N/A  |
| N/A                                     | X Walk 1 Width (in)   | 109.5 | N/A  | X Walk 2 Width (in)         | N/A  |
|                                         | X Walk 1 Slope (%)    | 2.3   |      | X Walk 2 Slope (%)          | N/A  |
|                                         | X Walk 1 X Slope (%)  | 2.4   |      | X Walk 2 X Slope (%)        | N/A  |
| N/A                                     | Ramp inside XWalk1?   | Yes   | N/A  | Ramp inside XWalk2?         | N/A  |
|                                         | Road Slope (%)        | N/A   | N/A  | Clear Space?                | N/A  |
|                                         | Road X Slope (%)      | N/A   | N/A  | Clear Space to XWalk (in)   | N/A  |
| N/A                                     | Any Obstructions?     | N/A   | N/A  | Storm Grate/Utility Hazard? | N/A  |
|                                         | Obstruction Type      |       |      | Storm Grate/Utility Type    |      |
|                                         |                       | N/A   |      |                             | N/A  |
|                                         |                       |       | Yes  | Surface Condition? (G/P)    | Good |
| 7                                       |                       |       |      |                             |      |
|                                         | and the second second |       |      |                             |      |