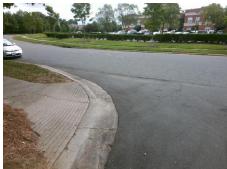

Surveyor Notes:

N/A

PROW/ADA:

R304.2.2, R304.5.3

Total Cost: \$ 3200.00

| Compliance Description |                       | Data | Compliance Description |                             | Data |
|------------------------|-----------------------|------|------------------------|-----------------------------|------|
| N/A                    | Ramp Length (in)      | 77.0 | No                     | Ramp Slope (%)              | 8.7  |
| Yes                    | Ramp Width (in)       | 63.0 | No                     | Ramp XSlope (%)             | 6.3  |
| N/A                    | Flare Type LT         | N/A  | N/A                    | Flare Type RT               | N/A  |
| N/A                    | Flare Slope LT (%)    | N/A  | N/A                    | Flare Slope RT (%)          | N/A  |
| N/A                    | Flare Traversable LT? | N/A  | N/A                    | Flare Traversable RT?       | N/A  |
| N/A                    | Landing Length (in)   | N/A  | N/A                    | DWS Provided?               | N/A  |
| N/A                    | Landing Width (in)    | N/A  | N/A                    | DWS Contrast?               | N/A  |
| N/A                    | Landing Slope (%)     | N/A  | N/A                    | DWS Length (in)             | N/A  |
| N/A                    | Landing X Slope (%)   | N/A  | N/A                    | DWS Full Width?             | N/A  |
| N/A                    | Landing Curb? (Y/N)   | N/A  | N/A                    | DWS Offset (in)             | N/A  |
| N/A                    | Shared Landing?       | N/A  |                        |                             |      |
| N/A                    | Gutter Ponding?       | N/A  | N/A                    | Gutter Slope (%)            | N/A  |
| N/A                    | Gutter Lip Ht (in)    | N/A  | N/A                    | Gutter X Slope (%)          | N/A  |
| N/A                    | Painted X Walk1?      | No   | N/A                    | Painted X Walk2?            | No   |
|                        | X Walk 1 Direction    | To S |                        | X Walk 2 Direction          | ТоЕ  |
| N/A                    | X Walk 1 Width (in)   | N/A  | N/A                    | X Walk 2 Width (in)         | N/A  |
|                        | X Walk 1 Slope (%)    | 2.0  |                        | X Walk 2 Slope (%)          | 4.8  |
|                        | X Walk 1 X Slope (%)  | 6.5  |                        | X Walk 2 X Slope (%)        | 0.8  |
| N/A                    | Ramp inside XWalk1?   | N/A  | N/A                    | Ramp inside XWalk2?         | N/A  |
|                        | Road Slope (%)        | 4.0  | N/A                    | Clear Space?                | N/A  |
|                        | Road X Slope (%)      | 5.6  | N/A                    | Clear Space to XWalk (in)   | N/A  |
| N/A                    | Any Obstructions?     | N/A  | N/A                    | Storm Grate/Utility Hazard? | N/A  |
|                        | Obstruction Type      |      |                        | Storm Grate/Utility Type    |      |
|                        |                       | N/A  |                        |                             | N/A  |
|                        |                       |      | Yes                    | Surface Condition? (G/P)    | Good |