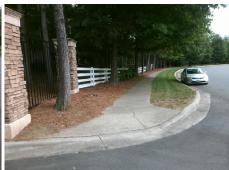

Surveyor Notes:

N/A

PROW/ADA:

R304.2.2, R304.5.3

Total Cost: \$ 3200.00

| Compliance Description |                       | Data | Compliance Description |                             | Data |
|------------------------|-----------------------|------|------------------------|-----------------------------|------|
| N/A                    | Ramp Length (in)      | 77.0 | No                     | Ramp Slope (%)              | 8.7  |
| Yes                    | Ramp Width (in)       | 63.0 | No                     | Ramp XSlope (%)             | 6.3  |
| N/A                    | Flare Type LT         | N/A  | N/A                    | Flare Type RT               | N/A  |
| N/A                    | Flare Slope LT (%)    | N/A  | N/A                    | Flare Slope RT (%)          | N/A  |
| N/A                    | Flare Traversable LT? | N/A  | N/A                    | Flare Traversable RT?       | N/A  |
| N/A                    | Landing Length (in)   | N/A  | N/A                    | DWS Provided?               | N/A  |
| N/A                    | Landing Width (in)    | N/A  | N/A                    | DWS Contrast?               | N/A  |
| N/A                    | Landing Slope (%)     | N/A  | N/A                    | DWS Length (in)             | N/A  |
| N/A                    | Landing X Slope (%)   | N/A  | N/A                    | DWS Full Width?             | N/A  |
| N/A                    | Landing Curb? (Y/N)   | N/A  | N/A                    | DWS Offset (in)             | N/A  |
| N/A                    | Shared Landing?       | N/A  |                        |                             |      |
| N/A                    | Gutter Ponding?       | N/A  | N/A                    | Gutter Slope (%)            | N/A  |
| N/A                    | Gutter Lip Ht (in)    | N/A  | N/A                    | Gutter X Slope (%)          | N/A  |
| N/A                    | Painted X Walk1?      | No   | N/A                    | Painted X Walk2?            | No   |
|                        | X Walk 1 Direction    | To S |                        | X Walk 2 Direction          | ТоЕ  |
| N/A                    | X Walk 1 Width (in)   | N/A  | N/A                    | X Walk 2 Width (in)         | N/A  |
|                        | X Walk 1 Slope (%)    | 2.0  |                        | X Walk 2 Slope (%)          | 4.8  |
|                        | X Walk 1 X Slope (%)  | 6.5  |                        | X Walk 2 X Slope (%)        | 0.8  |
| N/A                    | Ramp inside XWalk1?   | N/A  | N/A                    | Ramp inside XWalk2?         | N/A  |
|                        | Road Slope (%)        | 4.0  | N/A                    | Clear Space?                | N/A  |
|                        | Road X Slope (%)      | 5.6  | N/A                    | Clear Space to XWalk (in)   | N/A  |
| N/A                    | Any Obstructions?     | N/A  | N/A                    | Storm Grate/Utility Hazard? | N/A  |
|                        | Obstruction Type      |      |                        | Storm Grate/Utility Type    |      |
|                        |                       | N/A  |                        |                             | N/A  |
|                        |                       |      | Yes                    | Surface Condition? (G/P)    | Good |