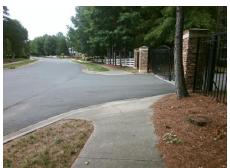

Surveyor Notes:

N/A

PROW/ADA:

R304.2.2, R304.5.3

Total Cost: \$ 3200.00

| Compliance Description |                       | Data | Compliance Description |                             | Data |
|------------------------|-----------------------|------|------------------------|-----------------------------|------|
| N/A                    | Ramp Length (in)      | 77.0 | No                     | Ramp Slope (%)              | 8.7  |
| Yes                    | Ramp Width (in)       | 63.0 | No                     | Ramp XSlope (%)             | 6.3  |
| N/A                    | Flare Type LT         | N/A  | N/A                    | Flare Type RT               | N/A  |
| N/A                    | Flare Slope LT (%)    | N/A  | N/A                    | Flare Slope RT (%)          | N/A  |
| N/A                    | Flare Traversable LT? | N/A  | N/A                    | Flare Traversable RT?       | N/A  |
| N/A                    | Landing Length (in)   | N/A  | N/A                    | DWS Provided?               | N/A  |
| N/A                    | Landing Width (in)    | N/A  | N/A                    | DWS Contrast?               | N/A  |
| N/A                    | Landing Slope (%)     | N/A  | N/A                    | DWS Length (in)             | N/A  |
| N/A                    | Landing X Slope (%)   | N/A  | N/A                    | DWS Full Width?             | N/A  |
| N/A                    | Landing Curb? (Y/N)   | N/A  | N/A                    | DWS Offset (in)             | N/A  |
| N/A                    | Shared Landing?       | N/A  |                        |                             |      |
| N/A                    | Gutter Ponding?       | N/A  | N/A                    | Gutter Slope (%)            | N/A  |
| N/A                    | Gutter Lip Ht (in)    | N/A  | N/A                    | Gutter X Slope (%)          | N/A  |
| N/A                    | Painted X Walk1?      | No   | N/A                    | Painted X Walk2?            | No   |
|                        | X Walk 1 Direction    | To S |                        | X Walk 2 Direction          | ТоЕ  |
| N/A                    | X Walk 1 Width (in)   | N/A  | N/A                    | X Walk 2 Width (in)         | N/A  |
|                        | X Walk 1 Slope (%)    | 2.0  |                        | X Walk 2 Slope (%)          | 4.8  |
|                        | X Walk 1 X Slope (%)  | 6.5  |                        | X Walk 2 X Slope (%)        | 0.8  |
| N/A                    | Ramp inside XWalk1?   | N/A  | N/A                    | Ramp inside XWalk2?         | N/A  |
|                        | Road Slope (%)        | 4.0  | N/A                    | Clear Space?                | N/A  |
|                        | Road X Slope (%)      | 5.6  | N/A                    | Clear Space to XWalk (in)   | N/A  |
| N/A                    | Any Obstructions?     | N/A  | N/A                    | Storm Grate/Utility Hazard? | N/A  |
|                        | Obstruction Type      |      |                        | Storm Grate/Utility Type    |      |
|                        |                       | N/A  |                        |                             | N/A  |
|                        |                       |      | Yes                    | Surface Condition? (G/P)    | Good |