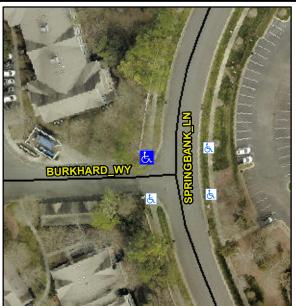

## Access Compliance Report Public Rights-of-Way (Curb Ramps)

Intersection ID: N/AMain Street:BURKHARD\_WYCross Street:SPRINGBANK\_LNLocation:NWADA ID: 66A8EF48D6AFRamp Type:PerpDiagInitial Pass/Fail:FailOverall Compliance:NoSeverity Score:25

## Field Measurements/Component Compliance

Street 1 Name
Stop Condition-Street 2
Street 2 Name
Stop Condition-Street 1

BURKHEAD WY StopSign SPRINGBANK LN None Possible Solutions:

Remove & Replace Curb Ramp With Two New Directional Ramps or Equivalent.