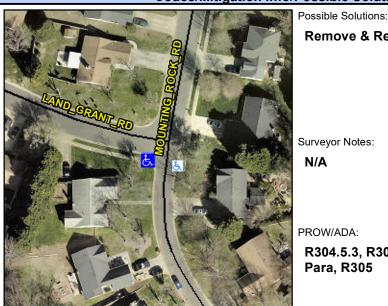

## **Access Compliance Report Public Rights-of-Way** (Curb Ramps)

Intersection ID: 19382 Main Street: LAND GRANT RD Cross Street: MOUNTING ROCK RD Location: **Overall Compliance: No** ADA ID: 66AA12908A04 Ramp Type: Directional1 Initial Pass/Fail: Pass Severity Score:

N/A

No

| MOUNTING ROCK RD |
|------------------|
| None             |
| N/A              |
| N/A              |
|                  |

| Remove & Replace Entire Ramp.      |  |  |  |  |  |
|------------------------------------|--|--|--|--|--|
|                                    |  |  |  |  |  |
|                                    |  |  |  |  |  |
|                                    |  |  |  |  |  |
|                                    |  |  |  |  |  |
|                                    |  |  |  |  |  |
| Surveyor Notes:                    |  |  |  |  |  |
| N/A                                |  |  |  |  |  |
|                                    |  |  |  |  |  |
|                                    |  |  |  |  |  |
|                                    |  |  |  |  |  |
| PROW/ADA:                          |  |  |  |  |  |
| R304.5.3, R304.2.2-Perp, R304.3.2- |  |  |  |  |  |
| Para, R305                         |  |  |  |  |  |
|                                    |  |  |  |  |  |
|                                    |  |  |  |  |  |
|                                    |  |  |  |  |  |
|                                    |  |  |  |  |  |