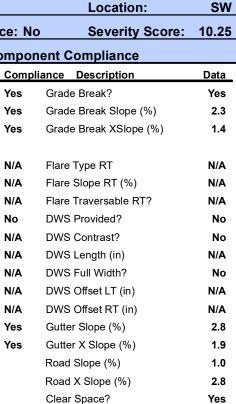

## Field Measurements/Component Compliance

Yes

Yes

Yes

N/A

N/A

N/A

No

N/A

N/A

N/A

N/A

N/A

Yes

Yes

N/A

Yes

Yes

N/A N/A

Data

48.0

49.0

5.7

3.9

N/A

N/A

N/A

48.0

48.0

4.0

3.4

N/A