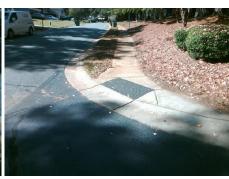

## Field Measurements/Component Compliance

**HOSTA DR** Street 1 Name Stop Condition-Street 2 None Street 2 Name **ENTRANCE** Stop Condition-Street 1 None

Possible Solutions: **Remove & Replace Curb Ramp With** Two New Directional Ramps or Equivalent. Surveyor Notes: N/A PROW/ADA:

Not Found, R304.2.2 Total Cost: 3200.00

| Compliance Description |                       | Data | Compliance Description |                             | Data |
|------------------------|-----------------------|------|------------------------|-----------------------------|------|
| N/A                    | Ramp Length (in)      | 34.0 | No                     | Ramp Slope (%)              | 12.2 |
| Yes                    | Ramp Width (in)       | 48.0 | Yes                    | Ramp XSlope (%)             | 1.8  |
| N/A                    | Flare Type LT         | N/A  | N/A                    | Flare Type RT               | N/A  |
| N/A                    | Flare Slope LT (%)    | N/A  | N/A                    | Flare Slope RT (%)          | N/A  |
| N/A                    | Flare Traversable LT? | N/A  | N/A                    | Flare Traversable RT?       | N/A  |
| N/A                    | Landing Length (in)   | N/A  | N/A                    | DWS Provided?               | N/A  |
| N/A                    | Landing Width (in)    | N/A  | N/A                    | DWS Contrast?               | N/A  |
| N/A                    | Landing Slope (%)     | N/A  | N/A                    | DWS Length (in)             | N/A  |
| N/A                    | Landing X Slope (%)   | N/A  | N/A                    | DWS Full Width?             | N/A  |
| N/A                    | Landing Curb? (Y/N)   | N/A  | N/A                    | DWS Offset (in)             | N/A  |
| N/A                    | Shared Landing?       | N/A  |                        |                             |      |
| N/A                    | Gutter Ponding?       | N/A  | N/A                    | Gutter Slope (%)            | N/A  |
| N/A                    | Gutter Lip Ht (in)    | N/A  | N/A                    | Gutter X Slope (%)          | N/A  |
| N/A                    | Painted X Walk1?      | No   | N/A                    | Painted X Walk2?            | No   |
|                        | X Walk 1 Direction    | To S |                        | X Walk 2 Direction          | To E |
| N/A                    | X Walk 1 Width (in)   | N/A  | N/A                    | X Walk 2 Width (in)         | N/A  |
|                        | X Walk 1 Slope (%)    | 1.7  |                        | X Walk 2 Slope (%)          | 4.7  |
|                        | X Walk 1 X Slope (%)  | 4.0  |                        | X Walk 2 X Slope (%)        | 4.1  |
| N/A                    | Ramp inside XWalk1?   | N/A  | N/A                    | Ramp inside XWalk2?         | N/A  |
|                        | Road Slope (%)        | 0.2  | N/A                    | Clear Space?                | N/A  |
|                        | Road X Slope (%)      | 7.5  | N/A                    | Clear Space to XWalk (in)   | N/A  |
| N/A                    | Any Obstructions?     | N/A  | N/A                    | Storm Grate/Utility Hazard? | N/A  |
|                        | Obstruction Type      |      | l                      | Storm Grate/Utility Type    |      |
|                        |                       | N/A  |                        |                             | N/A  |
|                        |                       |      | Yes                    | Surface Condition? (G/P)    | Good |