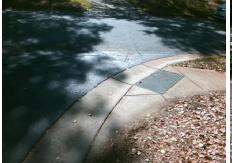

## Field Measurements/Component Compliance

**HOSTA DR** Street 1 Name Stop Condition-Street 2 None Street 2 Name **ENTRANCE** Stop Condition-Street 1 None

Possible Solutions: **Remove & Replace Curb Ramp With** Two New Directional Ramps or Equivalent. Surveyor Notes: N/A PROW/ADA:

Not Found, R304.2.2 Total Cost: 3200.00

| Compliance Description |                       | Data | Compliance Description |                             | Data |
|------------------------|-----------------------|------|------------------------|-----------------------------|------|
| N/A                    | Ramp Length (in)      | 34.0 | No                     | Ramp Slope (%)              | 12.2 |
| Yes                    | Ramp Width (in)       | 48.0 | Yes                    | Ramp XSlope (%)             | 1.8  |
| N/A                    | Flare Type LT         | N/A  | N/A                    | Flare Type RT               | N/A  |
| N/A                    | Flare Slope LT (%)    | N/A  | N/A                    | Flare Slope RT (%)          | N/A  |
| N/A                    | Flare Traversable LT? | N/A  | N/A                    | Flare Traversable RT?       | N/A  |
| N/A                    | Landing Length (in)   | N/A  | N/A                    | DWS Provided?               | N/A  |
| N/A                    | Landing Width (in)    | N/A  | N/A                    | DWS Contrast?               | N/A  |
| N/A                    | Landing Slope (%)     | N/A  | N/A                    | DWS Length (in)             | N/A  |
| N/A                    | Landing X Slope (%)   | N/A  | N/A                    | DWS Full Width?             | N/A  |
| N/A                    | Landing Curb? (Y/N)   | N/A  | N/A                    | DWS Offset (in)             | N/A  |
| N/A                    | Shared Landing?       | N/A  |                        |                             |      |
| N/A                    | Gutter Ponding?       | N/A  | N/A                    | Gutter Slope (%)            | N/A  |
| N/A                    | Gutter Lip Ht (in)    | N/A  | N/A                    | Gutter X Slope (%)          | N/A  |
| N/A                    | Painted X Walk1?      | No   | N/A                    | Painted X Walk2?            | No   |
|                        | X Walk 1 Direction    | To S |                        | X Walk 2 Direction          | To E |
| N/A                    | X Walk 1 Width (in)   | N/A  | N/A                    | X Walk 2 Width (in)         | N/A  |
|                        | X Walk 1 Slope (%)    | 1.7  |                        | X Walk 2 Slope (%)          | 4.7  |
|                        | X Walk 1 X Slope (%)  | 4.0  |                        | X Walk 2 X Slope (%)        | 4.1  |
| N/A                    | Ramp inside XWalk1?   | N/A  | N/A                    | Ramp inside XWalk2?         | N/A  |
|                        | Road Slope (%)        | 0.2  | N/A                    | Clear Space?                | N/A  |
|                        | Road X Slope (%)      | 7.5  | N/A                    | Clear Space to XWalk (in)   | N/A  |
| N/A                    | Any Obstructions?     | N/A  | N/A                    | Storm Grate/Utility Hazard? | N/A  |
|                        | Obstruction Type      |      | l                      | Storm Grate/Utility Type    |      |
|                        |                       | N/A  |                        |                             | N/A  |
|                        |                       |      | Yes                    | Surface Condition? (G/P)    | Good |