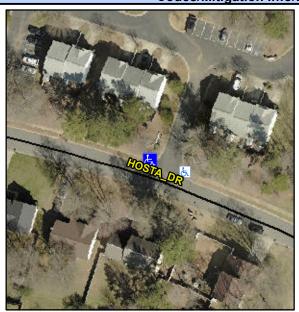

## **Access Compliance Report Public Rights-of-Way** (Curb Ramps)

Intersection ID: N/A Main Street: HOSTA\_DR **Cross Street: N/A** Location: NW ADA ID: 66AE555B7396 Ramp Type: PerpDiag Initial Pass/Fail: Fail **Overall Compliance: No Severity Score:** 25

## Field Measurements/Component Compliance

**HOSTA DR** Street 1 Name Stop Condition-Street 2 None Street 2 Name **ENTRANCE** Stop Condition-Street 1 None

Possible Solutions: **Remove & Replace Curb Ramp With** Two New Directional Ramps or Equivalent. Surveyor Notes: N/A PROW/ADA: