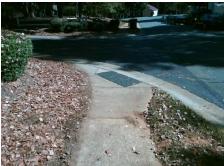

## Field Measurements/Component Compliance

**HOSTA DR** Street 1 Name Stop Condition-Street 2 None Street 2 Name **ENTRANCE** Stop Condition-Street 1 None

Possible Solutions: **Remove & Replace Curb Ramp With** Two New Directional Ramps or Equivalent. Surveyor Notes: N/A PROW/ADA:

Not Found, R304.2.2 Total Cost: 3200.00

| Compliance Description |                       | Data | Compliance Description |                             | Data |
|------------------------|-----------------------|------|------------------------|-----------------------------|------|
| N/A                    | Ramp Length (in)      | 34.0 | No                     | Ramp Slope (%)              | 12.2 |
| Yes                    | Ramp Width (in)       | 48.0 | Yes                    | Ramp XSlope (%)             | 1.8  |
| N/A                    | Flare Type LT         | N/A  | N/A                    | Flare Type RT               | N/A  |
| N/A                    | Flare Slope LT (%)    | N/A  | N/A                    | Flare Slope RT (%)          | N/A  |
| N/A                    | Flare Traversable LT? | N/A  | N/A                    | Flare Traversable RT?       | N/A  |
| N/A                    | Landing Length (in)   | N/A  | N/A                    | DWS Provided?               | N/A  |
| N/A                    | Landing Width (in)    | N/A  | N/A                    | DWS Contrast?               | N/A  |
| N/A                    | Landing Slope (%)     | N/A  | N/A                    | DWS Length (in)             | N/A  |
| N/A                    | Landing X Slope (%)   | N/A  | N/A                    | DWS Full Width?             | N/A  |
| N/A                    | Landing Curb? (Y/N)   | N/A  | N/A                    | DWS Offset (in)             | N/A  |
| N/A                    | Shared Landing?       | N/A  |                        |                             |      |
| N/A                    | Gutter Ponding?       | N/A  | N/A                    | Gutter Slope (%)            | N/A  |
| N/A                    | Gutter Lip Ht (in)    | N/A  | N/A                    | Gutter X Slope (%)          | N/A  |
| N/A                    | Painted X Walk1?      | No   | N/A                    | Painted X Walk2?            | No   |
|                        | X Walk 1 Direction    | To S |                        | X Walk 2 Direction          | To E |
| N/A                    | X Walk 1 Width (in)   | N/A  | N/A                    | X Walk 2 Width (in)         | N/A  |
|                        | X Walk 1 Slope (%)    | 1.7  |                        | X Walk 2 Slope (%)          | 4.7  |
|                        | X Walk 1 X Slope (%)  | 4.0  |                        | X Walk 2 X Slope (%)        | 4.1  |
| N/A                    | Ramp inside XWalk1?   | N/A  | N/A                    | Ramp inside XWalk2?         | N/A  |
|                        | Road Slope (%)        | 0.2  | N/A                    | Clear Space?                | N/A  |
|                        | Road X Slope (%)      | 7.5  | N/A                    | Clear Space to XWalk (in)   | N/A  |
| N/A                    | Any Obstructions?     | N/A  | N/A                    | Storm Grate/Utility Hazard? | N/A  |
|                        | Obstruction Type      |      | l                      | Storm Grate/Utility Type    |      |
|                        |                       | N/A  |                        |                             | N/A  |
|                        |                       |      | Yes                    | Surface Condition? (G/P)    | Good |