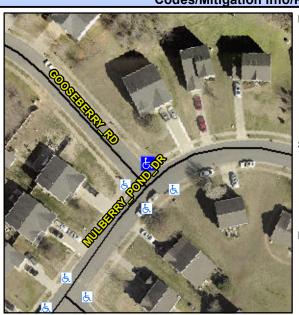

## Access Compliance Report Public Rights-of-Way (Curb Ramps)

Intersection ID: 43508Main Street:MULBERRY\_POND\_DRCross Street:GOOSEBERRY\_RDLocation:NADA ID: 66B7D2080A48Ramp Type:PerpDiagInitial Pass/Fail:FailOverall Compliance:NoSeverity Score:10

## Field Measurements/Component Compliance

Street 1 Name
Stop Condition-Street 2
Street 2 Name
Stop Condition-Street 1

GOOSEBERRY RD StopSign MULBERRY POND DR None Possible Solutions:

Remove & Replace Curb Ramp With Two New Directional Ramps or Equivalent.