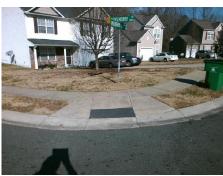

## Access Compliance Report Public Rights-of-Way (Curb Ramps)

Intersection ID: 43508Main Street:MULBERRY\_POND\_DRCross Street:GOOSEBERRY\_RDLocation:NADA ID: 66B7D2080A48Ramp Type:PerpDiagInitial Pass/Fail:FailOverall Compliance:NoSeverity Score:10

## Field Measurements/Component Compliance

Street 1 Name
Stop Condition-Street 2
Street 2 Name
Stop Condition-Street 1

GOOSEBERRY RD StopSign MULBERRY POND DR None Possible Solutions:

Remove & Replace Curb Ramp With Two New Directional Ramps or Equivalent.

Surveyor Notes:

N/A

PROW/ADA:

Not Found, R304.5.1, R304.5.3

Total Cost: \$ 3200.00

| Field Measurements/Component Compliance |                        |                       |       |      |                             |       |
|-----------------------------------------|------------------------|-----------------------|-------|------|-----------------------------|-------|
|                                         | Compliance Description |                       | Data  | Comp | oliance Description         | Data  |
|                                         | N/A                    | Ramp Length (in)      | 52.0  | Yes  | Ramp Slope (%)              | 5.3   |
|                                         | No                     | Ramp Width (in)       | 47.5  | No   | Ramp XSlope (%)             | 3.7   |
|                                         | N/A                    | Flare Type LT         | N/A   | N/A  | Flare Type RT               | N/A   |
|                                         | N/A                    | Flare Slope LT (%)    | N/A   | N/A  | Flare Slope RT (%)          | N/A   |
|                                         | N/A                    | Flare Traversable LT? | N/A   | N/A  | Flare Traversable RT?       | N/A   |
|                                         | N/A                    | Landing Length (in)   | N/A   | N/A  | DWS Provided?               | N/A   |
|                                         | N/A                    | Landing Width (in)    | N/A   | N/A  | DWS Contrast?               | N/A   |
|                                         | N/A                    | Landing Slope (%)     | N/A   | N/A  | DWS Length (in)             | N/A   |
|                                         | N/A                    | Landing X Slope (%)   | N/A   | N/A  | DWS Full Width?             | N/A   |
|                                         | N/A                    | Landing Curb? (Y/N)   | N/A   | N/A  | DWS Offset (in)             | N/A   |
|                                         | N/A                    | Shared Landing?       | N/A   |      |                             |       |
|                                         | N/A                    | Gutter Ponding?       | N/A   | N/A  | Gutter Slope (%)            | N/A   |
|                                         | N/A                    | Gutter Lip Ht (in)    | N/A   | N/A  | Gutter X Slope (%)          | N/A   |
|                                         | N/A                    | Painted X Walk1?      | No    | N/A  | Painted X Walk2?            | No    |
|                                         |                        | X Walk 1 Direction    | To SW |      | X Walk 2 Direction          | To SE |
|                                         | N/A                    | X Walk 1 Width (in)   | N/A   | N/A  | X Walk 2 Width (in)         | N/A   |
|                                         |                        | X Walk 1 Slope (%)    | 1.2   |      | X Walk 2 Slope (%)          | 5.1   |
|                                         |                        | X Walk 1 X Slope (%)  | 3.4   |      | X Walk 2 X Slope (%)        | 0.4   |
|                                         | N/A                    | Ramp inside XWalk1?   | N/A   | N/A  | Ramp inside XWalk2?         | N/A   |
|                                         |                        | Road Slope (%)        | 2.4   | N/A  | Clear Space?                | N/A   |
|                                         |                        | Road X Slope (%)      | 3.4   | N/A  | Clear Space to XWalk (in)   | N/A   |
|                                         | N/A                    | Any Obstructions?     | N/A   | N/A  | Storm Grate/Utility Hazard? | N/A   |
|                                         |                        | Obstruction Type      |       |      | Storm Grate/Utility Type    |       |
|                                         |                        |                       | N/A   |      |                             | N/A   |
|                                         |                        |                       |       | Yes  | Surface Condition? (G/P)    | Good  |
|                                         |                        |                       |       |      |                             |       |