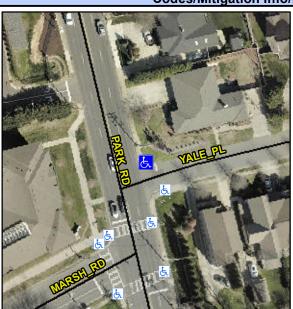

## Access Compliance Report Public Rights-of-Way (Curb Ramps)

Intersection ID: 16619Main Street: PARK\_RDCross Street: YALE\_PLLocation:NEADA ID: 66BED0A33A2DRamp Type: PerpDiagInitial Pass/Fail: FailOverall Compliance: NoSeverity Score:25

**Codes/Mitigation Info/Possible Solution** 

Field Measurements/Component Compliance

Street 1 Name PARK RD
Stop Condition-Street 2 None
Street 2 Name YALE PL
Stop Condition-Street 1 StopSign

Possible Solutions: