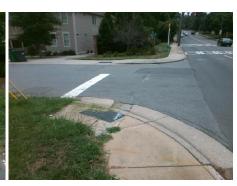

Remove & Replace Curb Ramp With
Two New Directional Ramps or
Equivalent.

Surveyor Notes: N/A

PROW/ADA:

Not Found, R304.2.2, R304.5.3

RK RD None LE PL pSign

Total Cost: \$ 3200.00

|     |                       | Data | Compliance Description |                             | Data |
|-----|-----------------------|------|------------------------|-----------------------------|------|
| N/A | Ramp Length (in)      | 59.0 | No                     | Ramp Slope (%)              | 8.7  |
| Yes | Ramp Width (in)       | 48.0 | No                     | Ramp XSlope (%)             | 6.8  |
| N/A | Flare Type LT         | N/A  | N/A                    | Flare Type RT               | N/A  |
| N/A | Flare Slope LT (%)    | N/A  | N/A                    | Flare Slope RT (%)          | N/A  |
| N/A | Flare Traversable LT? | N/A  | N/A                    | Flare Traversable RT?       | N/A  |
| N/A | Landing Length (in)   | N/A  | N/A                    | DWS Provided?               | N/A  |
| N/A | Landing Width (in)    | N/A  | N/A                    | DWS Contrast?               | N/A  |
| N/A | Landing Slope (%)     | N/A  | N/A                    | DWS Length (in)             | N/A  |
| N/A | Landing X Slope (%)   | N/A  | N/A                    | DWS Full Width?             | N/A  |
| N/A | Landing Curb? (Y/N)   | N/A  | N/A                    | DWS Offset (in)             | N/A  |
| N/A | Shared Landing?       | N/A  |                        |                             |      |
| N/A | Gutter Ponding?       | N/A  | N/A                    | Gutter Slope (%)            | N/A  |
| N/A | Gutter Lip Ht (in)    | N/A  | N/A                    | Gutter X Slope (%)          | N/A  |
| N/A | Painted X Walk1?      | No   | N/A                    | Painted X Walk2?            | No   |
|     | X Walk 1 Direction    | To W |                        | X Walk 2 Direction          | To S |
| N/A | X Walk 1 Width (in)   | N/A  | N/A                    | X Walk 2 Width (in)         | N/A  |
|     | X Walk 1 Slope (%)    | 7.1  |                        | X Walk 2 Slope (%)          | 1.3  |
|     | X Walk 1 X Slope (%)  | 3.1  |                        | X Walk 2 X Slope (%)        | 2.6  |
| N/A | Ramp inside XWalk1?   | N/A  | N/A                    | Ramp inside XWalk2?         | N/A  |
|     | Road Slope (%)        | 4.0  | N/A                    | Clear Space?                | N/A  |
|     | Road X Slope (%)      | 1.3  | N/A                    | Clear Space to XWalk (in)   | N/A  |
| N/A | Any Obstructions?     | N/A  | N/A                    | Storm Grate/Utility Hazard? | N/A  |
|     | Obstruction Type      |      |                        | Storm Grate/Utility Type    |      |
|     |                       | N/A  |                        |                             | N/A  |
|     |                       |      | Yes                    | Surface Condition? (G/P)    | Good |