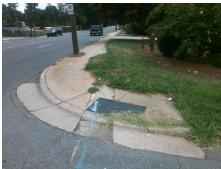

Remove & Replace Curb Ramp With
Two New Directional Ramps or
Equivalent.

Surveyor Notes: N/A

PROW/ADA:

Not Found, R304.2.2, R304.5.3

RK RD None LE PL pSign

Total Cost: \$ 3200.00

|     |                       | Data | Compliance Description |                             | Data |
|-----|-----------------------|------|------------------------|-----------------------------|------|
| N/A | Ramp Length (in)      | 59.0 | No                     | Ramp Slope (%)              | 8.7  |
| Yes | Ramp Width (in)       | 48.0 | No                     | Ramp XSlope (%)             | 6.8  |
| N/A | Flare Type LT         | N/A  | N/A                    | Flare Type RT               | N/A  |
| N/A | Flare Slope LT (%)    | N/A  | N/A                    | Flare Slope RT (%)          | N/A  |
| N/A | Flare Traversable LT? | N/A  | N/A                    | Flare Traversable RT?       | N/A  |
| N/A | Landing Length (in)   | N/A  | N/A                    | DWS Provided?               | N/A  |
| N/A | Landing Width (in)    | N/A  | N/A                    | DWS Contrast?               | N/A  |
| N/A | Landing Slope (%)     | N/A  | N/A                    | DWS Length (in)             | N/A  |
| N/A | Landing X Slope (%)   | N/A  | N/A                    | DWS Full Width?             | N/A  |
| N/A | Landing Curb? (Y/N)   | N/A  | N/A                    | DWS Offset (in)             | N/A  |
| N/A | Shared Landing?       | N/A  |                        |                             |      |
| N/A | Gutter Ponding?       | N/A  | N/A                    | Gutter Slope (%)            | N/A  |
| N/A | Gutter Lip Ht (in)    | N/A  | N/A                    | Gutter X Slope (%)          | N/A  |
| N/A | Painted X Walk1?      | No   | N/A                    | Painted X Walk2?            | No   |
|     | X Walk 1 Direction    | To W |                        | X Walk 2 Direction          | To S |
| N/A | X Walk 1 Width (in)   | N/A  | N/A                    | X Walk 2 Width (in)         | N/A  |
|     | X Walk 1 Slope (%)    | 7.1  |                        | X Walk 2 Slope (%)          | 1.3  |
|     | X Walk 1 X Slope (%)  | 3.1  |                        | X Walk 2 X Slope (%)        | 2.6  |
| N/A | Ramp inside XWalk1?   | N/A  | N/A                    | Ramp inside XWalk2?         | N/A  |
|     | Road Slope (%)        | 4.0  | N/A                    | Clear Space?                | N/A  |
|     | Road X Slope (%)      | 1.3  | N/A                    | Clear Space to XWalk (in)   | N/A  |
| N/A | Any Obstructions?     | N/A  | N/A                    | Storm Grate/Utility Hazard? | N/A  |
|     | Obstruction Type      |      |                        | Storm Grate/Utility Type    |      |
|     |                       | N/A  |                        |                             | N/A  |
|     |                       |      | Yes                    | Surface Condition? (G/P)    | Good |