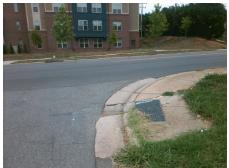

Remove & Replace Curb Ramp With
Two New Directional Ramps or
Equivalent.

Surveyor Notes: N/A

PROW/ADA:

Not Found, R304.2.2, R304.5.3

RK RD None LE PL pSign

Total Cost: \$ 3200.00

|     |                       | Data | Compliance Description |                             | Data |
|-----|-----------------------|------|------------------------|-----------------------------|------|
| N/A | Ramp Length (in)      | 59.0 | No                     | Ramp Slope (%)              | 8.7  |
| Yes | Ramp Width (in)       | 48.0 | No                     | Ramp XSlope (%)             | 6.8  |
| N/A | Flare Type LT         | N/A  | N/A                    | Flare Type RT               | N/A  |
| N/A | Flare Slope LT (%)    | N/A  | N/A                    | Flare Slope RT (%)          | N/A  |
| N/A | Flare Traversable LT? | N/A  | N/A                    | Flare Traversable RT?       | N/A  |
| N/A | Landing Length (in)   | N/A  | N/A                    | DWS Provided?               | N/A  |
| N/A | Landing Width (in)    | N/A  | N/A                    | DWS Contrast?               | N/A  |
| N/A | Landing Slope (%)     | N/A  | N/A                    | DWS Length (in)             | N/A  |
| N/A | Landing X Slope (%)   | N/A  | N/A                    | DWS Full Width?             | N/A  |
| N/A | Landing Curb? (Y/N)   | N/A  | N/A                    | DWS Offset (in)             | N/A  |
| N/A | Shared Landing?       | N/A  |                        |                             |      |
| N/A | Gutter Ponding?       | N/A  | N/A                    | Gutter Slope (%)            | N/A  |
| N/A | Gutter Lip Ht (in)    | N/A  | N/A                    | Gutter X Slope (%)          | N/A  |
| N/A | Painted X Walk1?      | No   | N/A                    | Painted X Walk2?            | No   |
|     | X Walk 1 Direction    | To W |                        | X Walk 2 Direction          | To S |
| N/A | X Walk 1 Width (in)   | N/A  | N/A                    | X Walk 2 Width (in)         | N/A  |
|     | X Walk 1 Slope (%)    | 7.1  |                        | X Walk 2 Slope (%)          | 1.3  |
|     | X Walk 1 X Slope (%)  | 3.1  |                        | X Walk 2 X Slope (%)        | 2.6  |
| N/A | Ramp inside XWalk1?   | N/A  | N/A                    | Ramp inside XWalk2?         | N/A  |
|     | Road Slope (%)        | 4.0  | N/A                    | Clear Space?                | N/A  |
|     | Road X Slope (%)      | 1.3  | N/A                    | Clear Space to XWalk (in)   | N/A  |
| N/A | Any Obstructions?     | N/A  | N/A                    | Storm Grate/Utility Hazard? | N/A  |
|     | Obstruction Type      |      |                        | Storm Grate/Utility Type    |      |
|     |                       | N/A  |                        |                             | N/A  |
|     |                       |      | Yes                    | Surface Condition? (G/P)    | Good |