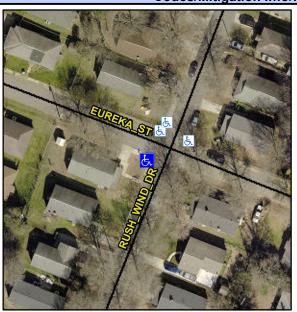

## Access Compliance Report Public Rights-of-Way (Curb Ramps)

Intersection ID: 9403Main Street: EUREKA\_STCross Street: RUSH\_WIND\_DRLocation:SWADA ID: 66BF3185A172Ramp Type: ParaInitial Pass/Fail: FailOverall Compliance: NoSeverity Score:50

Codes/Mitigation Info/Possible Solution

Field Measurements/Component Compliance

Street 1 Name

EUREKA ST
Stop Condition-Street 1
StopSign
Street 2 Name
N/A
Stop Condition-Street 2
N/A

Total Cost: \$ 1600.00