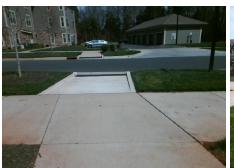

## Access Compliance Report Public Rights-of-Way (Curb Ramps)

Intersection ID: 53436 Main Street: MARSHALL\_BRIDGE\_RD Cross Street: WALNUT\_LOOP\_RD Location: SW

ADA ID: 66C13A9B0E23 Ramp Type: Perp Initial Pass/Fail: Pass Overall Compliance: No Severity Score: 0

## Field Measurements/Component Compliance

Street 1 Name

MARSHALL BRIDGE RD

Stop Condition-Street 2

None

Street 2 Name

N/A

Stop Condition-Street 1