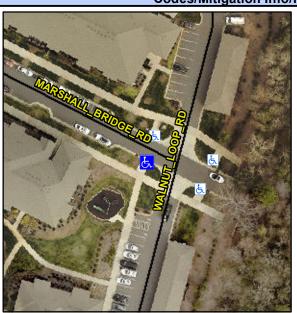

## Access Compliance Report Public Rights-of-Way (Curb Ramps)

Intersection ID: 53436 Main Street: MARSHALL\_BRIDGE\_RD Cross Street: WALNUT\_LOOP\_RD Location: SW

ADA ID: 66C13A9B0E23 Ramp Type: Perp Initial Pass/Fail: Pass Overall Compliance: No Severity Score: 0

## Field Measurements/Component Compliance

Street 1 Name

MARSHALL BRIDGE RD

Stop Condition-Street 2

None

Street 2 Name

N/A

Stop Condition-Street 1