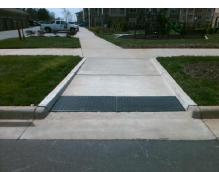

## Access Compliance Report Public Rights-of-Way (Curb Ramps)

Intersection ID: 53436 Main Street: MARSHALL\_BRIDGE\_RD Cross Street: WALNUT\_LOOP\_RD Location: SW

ADA ID: 66C13A9B0E23 Ramp Type: Perp Initial Pass/Fail: Pass Overall Compliance: No Severity Score: 0