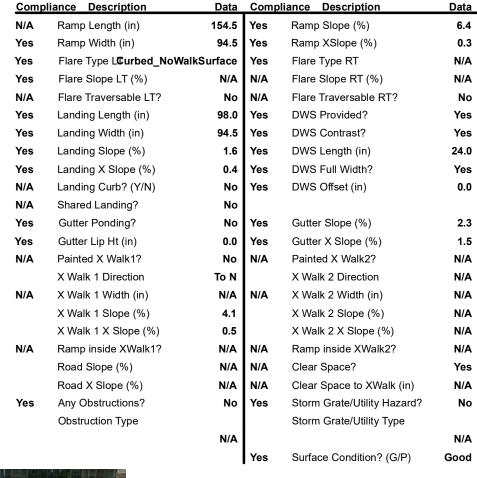

## Field Measurements/Component Compliance

Street 1 Name

MARSHALL BRIDGE RD

Stop Condition-Street 2

None

Street 2 Name

N/A

Stop Condition-Street 1