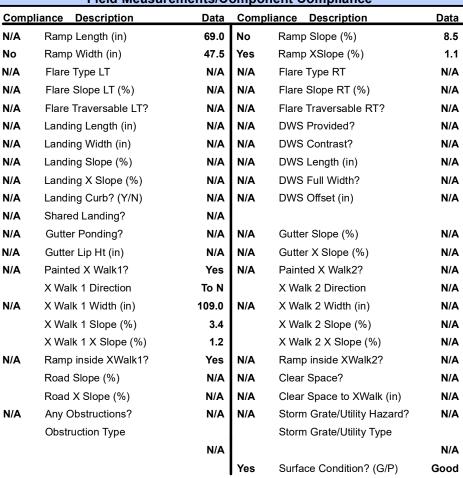

## Field Measurements/Component Compliance

Street 1 Name PINEVILLE-MATTHEWS RD
Stop Condition-Street 2 Signal
Street 2 Name N/A
Stop Condition-Street 1 N/A

| Possible Solutions:           | Com |
|-------------------------------|-----|
| Remove & Replace Entire Ramp. | N/A |
|                               | No  |
|                               | N/A |
|                               | N/A |
|                               | N/A |
|                               | N/A |
| Surveyor Notes:               | N/A |
| N/A                           | N/A |
|                               | N/A |
|                               | N/A |
|                               | N/A |
| PROW/ADA:                     | N/A |
| R304.5.1, R304.2.2            | N/A |
|                               | N/A |
|                               | N/A |
|                               | N/A |
|                               |     |