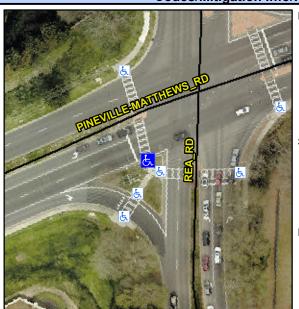

## Access Compliance Report Public Rights-of-Way (Curb Ramps)

Intersection ID: 25815 Main Street: REA\_RD Cross Street: PINEVILLE-MATTHEWS\_RD Location: SW

ADA ID: 66C90E5CD1F1 Ramp Type: IslandPerp Initial Pass/Fail: Fail Overall Compliance: No Severity Score: 21.25