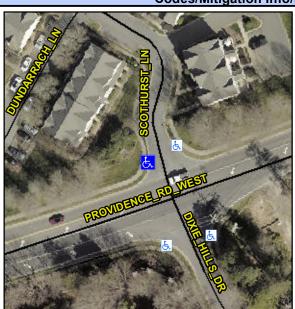

## Access Compliance Report Public Rights-of-Way (Curb Ramps)

Intersection ID: 30632Main Street: PROVIDENCE\_RD\_WESTCross Street: DIXIE\_HILLS\_DRLocation:NWADA ID: 66CDE0A3C44ARamp Type: PerpDiagInitial Pass/Fail: FailOverall Compliance: NoSeverity Score:10

## Field Measurements/Component Compliance

Street 1 Name
Stop Condition-Street 2
Street 2 Name
Stop Condition-Street 1

PROVIDENCE RD WEST

None

DIXIE HILLS DR

StopSign

Possible Solutions:

Remove & Replace Curb Ramp With Two New Directional Ramps or Equivalent.