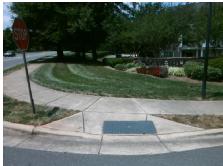

## Access Compliance Report Public Rights-of-Way (Curb Ramps)

Intersection ID: 30632Main Street: PROVIDENCE\_RD\_WESTCross Street: DIXIE\_HILLS\_DRLocation:NWADA ID: 66CDE0A3C44ARamp Type: PerpDiagInitial Pass/Fail: FailOverall Compliance: NoSeverity Score:10

## Field Measurements/Component Compliance

Street 1 Name
Stop Condition-Street 2
Street 2 Name
Stop Condition-Street 1

PROVIDENCE RD WEST

None

DIXIE HILLS DR

StopSign

Possible Solutions:

Remove & Replace Curb Ramp With Two New Directional Ramps or Equivalent.

Surveyor Notes:

N/A

PROW/ADA:

Not Found, R304.5.1, R304.5.3

Total Cost: \$ 3200.00

| Field Measurements/Component Compliance |                       |      |      |                             |      |
|-----------------------------------------|-----------------------|------|------|-----------------------------|------|
| Compliance Description                  |                       | Data | Comp | liance Description          | Data |
| N/A                                     | Ramp Length (in)      | 43.0 | Yes  | Ramp Slope (%)              | 6.0  |
| No                                      | Ramp Width (in)       | 45.5 | No   | Ramp XSlope (%)             | 4.0  |
| N/A                                     | Flare Type LT         | N/A  | N/A  | Flare Type RT               | N/A  |
| N/A                                     | Flare Slope LT (%)    | N/A  | N/A  | Flare Slope RT (%)          | N/A  |
| N/A                                     | Flare Traversable LT? | N/A  | N/A  | Flare Traversable RT?       | N/A  |
| N/A                                     | Landing Length (in)   | N/A  | N/A  | DWS Provided?               | N/A  |
| N/A                                     | Landing Width (in)    | N/A  | N/A  | DWS Contrast?               | N/A  |
| N/A                                     | Landing Slope (%)     | N/A  | N/A  | DWS Length (in)             | N/A  |
| N/A                                     | Landing X Slope (%)   | N/A  | N/A  | DWS Full Width?             | N/A  |
| N/A                                     | Landing Curb? (Y/N)   | N/A  | N/A  | DWS Offset (in)             | N/A  |
| N/A                                     | Shared Landing?       | N/A  |      |                             |      |
| N/A                                     | Gutter Ponding?       | N/A  | N/A  | Gutter Slope (%)            | N/A  |
| N/A                                     | Gutter Lip Ht (in)    | N/A  | N/A  | Gutter X Slope (%)          | N/A  |
| N/A                                     | Painted X Walk1?      | No   | N/A  | Painted X Walk2?            | No   |
|                                         | X Walk 1 Direction    | To S |      | X Walk 2 Direction          | To E |
| N/A                                     | X Walk 1 Width (in)   | N/A  | N/A  | X Walk 2 Width (in)         | N/A  |
|                                         | X Walk 1 Slope (%)    | 3.2  |      | X Walk 2 Slope (%)          | 0.9  |
|                                         | X Walk 1 X Slope (%)  | 1.3  |      | X Walk 2 X Slope (%)        | 5.2  |
| N/A                                     | Ramp inside XWalk1?   | N/A  | N/A  | Ramp inside XWalk2?         | N/A  |
|                                         | Road Slope (%)        | 5.3  | N/A  | Clear Space?                | N/A  |
|                                         | Road X Slope (%)      | 3.1  | N/A  | Clear Space to XWalk (in)   | N/A  |
| N/A                                     | Any Obstructions?     | N/A  | N/A  | Storm Grate/Utility Hazard? | N/A  |
|                                         | Obstruction Type      |      |      | Storm Grate/Utility Type    |      |
|                                         |                       | N/A  |      |                             | N/A  |
|                                         |                       |      | Yes  | Surface Condition? (G/P)    | Good |
| * 7                                     | 1. July 18 19 18 18   |      |      |                             |      |