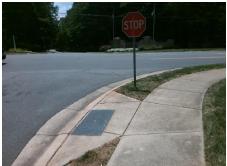

## Access Compliance Report Public Rights-of-Way (Curb Ramps)

Intersection ID: 30632Main Street: PROVIDENCE\_RD\_WESTCross Street: DIXIE\_HILLS\_DRLocation:NWADA ID: 66CDE0A3C44ARamp Type: PerpDiagInitial Pass/Fail: FailOverall Compliance: NoSeverity Score:10

## Field Measurements/Component Compliance

Street 1 Name
Stop Condition-Street 2
Street 2 Name
Stop Condition-Street 1

PROVIDENCE RD WEST

None

DIXIE HILLS DR

StopSign

Possible Solutions:

Remove & Replace Curb Ramp With Two New Directional Ramps or Equivalent.

Surveyor Notes:

N/A

PROW/ADA:

Not Found, R304.5.1, R304.5.3

Total Cost: \$ 3200.00

| Field Measurements/Component Compliance |                       |      |      |                             |      |
|-----------------------------------------|-----------------------|------|------|-----------------------------|------|
| Compliance Description                  |                       | Data | Comp | liance Description          | Data |
| N/A                                     | Ramp Length (in)      | 43.0 | Yes  | Ramp Slope (%)              | 6.0  |
| No                                      | Ramp Width (in)       | 45.5 | No   | Ramp XSlope (%)             | 4.0  |
| N/A                                     | Flare Type LT         | N/A  | N/A  | Flare Type RT               | N/A  |
| N/A                                     | Flare Slope LT (%)    | N/A  | N/A  | Flare Slope RT (%)          | N/A  |
| N/A                                     | Flare Traversable LT? | N/A  | N/A  | Flare Traversable RT?       | N/A  |
| N/A                                     | Landing Length (in)   | N/A  | N/A  | DWS Provided?               | N/A  |
| N/A                                     | Landing Width (in)    | N/A  | N/A  | DWS Contrast?               | N/A  |
| N/A                                     | Landing Slope (%)     | N/A  | N/A  | DWS Length (in)             | N/A  |
| N/A                                     | Landing X Slope (%)   | N/A  | N/A  | DWS Full Width?             | N/A  |
| N/A                                     | Landing Curb? (Y/N)   | N/A  | N/A  | DWS Offset (in)             | N/A  |
| N/A                                     | Shared Landing?       | N/A  |      |                             |      |
| N/A                                     | Gutter Ponding?       | N/A  | N/A  | Gutter Slope (%)            | N/A  |
| N/A                                     | Gutter Lip Ht (in)    | N/A  | N/A  | Gutter X Slope (%)          | N/A  |
| N/A                                     | Painted X Walk1?      | No   | N/A  | Painted X Walk2?            | No   |
|                                         | X Walk 1 Direction    | To S |      | X Walk 2 Direction          | To E |
| N/A                                     | X Walk 1 Width (in)   | N/A  | N/A  | X Walk 2 Width (in)         | N/A  |
|                                         | X Walk 1 Slope (%)    | 3.2  |      | X Walk 2 Slope (%)          | 0.9  |
|                                         | X Walk 1 X Slope (%)  | 1.3  |      | X Walk 2 X Slope (%)        | 5.2  |
| N/A                                     | Ramp inside XWalk1?   | N/A  | N/A  | Ramp inside XWalk2?         | N/A  |
|                                         | Road Slope (%)        | 5.3  | N/A  | Clear Space?                | N/A  |
|                                         | Road X Slope (%)      | 3.1  | N/A  | Clear Space to XWalk (in)   | N/A  |
| N/A                                     | Any Obstructions?     | N/A  | N/A  | Storm Grate/Utility Hazard? | N/A  |
|                                         | Obstruction Type      |      |      | Storm Grate/Utility Type    |      |
|                                         |                       | N/A  |      |                             | N/A  |
|                                         |                       |      | Yes  | Surface Condition? (G/P)    | Good |
| * 7                                     | 1. July 18 19 18 18   |      |      |                             |      |