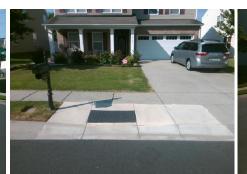

## Access Compliance Report Public Rights-of-Way (Curb Ramps)

| Interpretion ID: 50625 Main Street: DED WATER DD |                       |                           |           |                                         |                                                |                       |                             |     |                             | SE.  |
|--------------------------------------------------|-----------------------|---------------------------|-----------|-----------------------------------------|------------------------------------------------|-----------------------|-----------------------------|-----|-----------------------------|------|
| Intersection ID: 50635                           |                       | Main Street: RED_WATER_RD |           |                                         | Cross Street: BLUE_BLOSSOM_RD                  |                       |                             |     | Location:                   | SE   |
| ADA ID: 66D611E68FC8 Ramp Type: Perp             |                       |                           |           | Initial                                 | Initial Pass/Fail: Fail Overall Compliance: No |                       |                             |     | o Severity Score:           | 35   |
| Codes/Mitigation Info/Possible Solution          |                       |                           |           | Field Measurements/Component Compliance |                                                |                       |                             |     |                             |      |
|                                                  | A start               | Possible Solutions:       |           |                                         | Compliance Description                         |                       | Data Compliance Description |     |                             | Data |
|                                                  |                       | Remove & Replace Er       | ntire Ram | р.                                      | N/A                                            | Ramp Length (in)      | 47.0                        | No  | Ramp Slope (%)              | 14.2 |
|                                                  | 1                     |                           |           |                                         | No                                             | Ramp Width (in)       | 47.0                        | No  | Ramp XSlope (%)             | 3.0  |
| 28                                               |                       |                           |           |                                         | N/A                                            | Flare Type LT         | N/A                         | N/A | Flare Type RT               | N/A  |
|                                                  | E.                    |                           |           |                                         | N/A                                            | Flare Slope LT (%)    | N/A                         | N/A | Flare Slope RT (%)          | N/A  |
| 6 5 6 1 6 V                                      | [ Real                |                           |           |                                         | N/A                                            | Flare Traversable LT? | N/A                         | N/A | Flare Traversable RT?       | N/A  |
| REAL                                             |                       |                           |           |                                         | N/A                                            | Landing Length (in)   | N/A                         | N/A | DWS Provided?               | N/A  |
| A B. WATER DO                                    |                       | Surveyor Notes:           |           |                                         | N/A                                            | Landing Width (in)    | N/A                         | N/A | DWS Contrast?               | N/A  |
| the second second                                | and the second second | N/A                       |           |                                         | N/A                                            | Landing Slope (%)     | N/A                         | N/A | DWS Length (in)             | N/A  |
| A Barrow                                         |                       |                           |           |                                         | N/A                                            | Landing X Slope (%)   | N/A                         | N/A | DWS Full Width?             | N/A  |
|                                                  |                       |                           |           |                                         | N/A                                            | Landing Curb? (Y/N)   | N/A                         | N/A | DWS Offset (in)             | N/A  |
|                                                  | -                     |                           |           |                                         | N/A                                            | Shared Landing?       | N/A                         |     |                             |      |
|                                                  | Not 1                 | PROW/ADA:                 |           |                                         | N/A                                            | Gutter Ponding?       | N/A                         | N/A | Gutter Slope (%)            | N/A  |
| -                                                |                       | Not Found, R304.5.1,      | R304.2.2  | ,                                       | N/A                                            | Gutter Lip Ht (in)    | N/A                         | N/A | Gutter X Slope (%)          | N/A  |
|                                                  | Inst .                | R304.5.3                  |           |                                         | N/A                                            | Painted X Walk1?      | No                          | N/A | Painted X Walk2?            | N/A  |
| the deal                                         |                       |                           |           |                                         |                                                | X Walk 1 Direction    | To NE                       |     | X Walk 2 Direction          | N/A  |
|                                                  |                       |                           |           |                                         | N/A                                            | X Walk 1 Width (in)   | N/A                         | N/A | X Walk 2 Width (in)         | N/A  |
| Street 1 Name RE                                 | D WATER RD            |                           |           |                                         |                                                | X Walk 1 Slope (%)    | 1.9                         |     | X Walk 2 Slope (%)          | N/A  |
| Stop Condition-Street 2                          | None                  |                           |           |                                         |                                                | X Walk 1 X Slope (%)  | 2.2                         |     | X Walk 2 X Slope (%)        | N/A  |
| Street 2 Name                                    | N/A                   |                           |           |                                         | N/A                                            | Ramp inside XWalk1?   | N/A                         | N/A | Ramp inside XWalk2?         | N/A  |
| Stop Condition-Street 1                          | N/A                   |                           |           |                                         |                                                | Road Slope (%)        | N/A                         | N/A | Clear Space?                | N/A  |
|                                                  |                       |                           |           |                                         |                                                | Road X Slope (%)      | N/A                         | N/A | Clear Space to XWalk (in)   | N/A  |
|                                                  |                       |                           |           |                                         | N/A                                            | Any Obstructions?     | N/A                         | N/A | Storm Grate/Utility Hazard? | N/A  |
|                                                  |                       | Total Cost:               | \$        | 1850.00                                 |                                                | Obstruction Type      |                             |     | Storm Grate/Utility Type    |      |
|                                                  |                       |                           |           |                                         |                                                |                       | N/A                         |     |                             | N/A  |
|                                                  |                       |                           |           |                                         |                                                |                       |                             | Yes | Surface Condition? (G/P)    | Good |