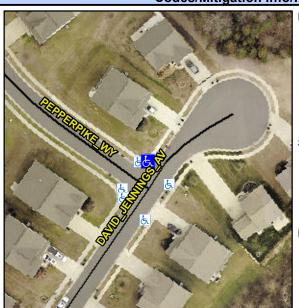

## **Access Compliance Report Public Rights-of-Way** (Curb Ramps)

Intersection ID: 48947 Main Street: DAVID\_JENNINGS\_AV Cross Street: PEPPERPIKE\_WY Location: NE **Overall Compliance: No Severity Score:** ADA ID: 66DE78B4222C Ramp Type: Perp Initial Pass/Fail: Fail 22.5

**Codes/Mitigation Info/Possible Solution** 

| Street 1 Name           | DAVID JENNINGS AV |
|-------------------------|-------------------|
| Stop Condition-Street 2 | None              |
| Street 2 Name           | N/A               |
| Stop Condition-Street 1 | N/A               |