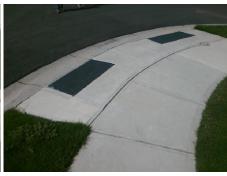

Possible Solutions: Remove & Replace Entire Ramp. Surveyor Notes: N/A PROW/ADA: Not Found, R304.5.1, R304.2.2, R304.5.3

| Total Cost: | \$<br>1850.00 |
|-------------|---------------|

| Field Measurements/Component Compliance |                       |       |      |                    |                       |      |  |  |  |
|-----------------------------------------|-----------------------|-------|------|--------------------|-----------------------|------|--|--|--|
| Comp                                    | liance Description    | Data  | Comp | liance             | Description           | Data |  |  |  |
| N/A                                     | Ramp Length (in)      | 48.5  | No   | Ramp               | Slope (%)             | 10.5 |  |  |  |
| No                                      | Ramp Width (in)       | 47.5  | No   | No Ramp XSlope (%) |                       | 2.6  |  |  |  |
| N/A                                     | Flare Type LT         | N/A   | N/A  | N/A Flare Type RT  |                       | N/A  |  |  |  |
| N/A                                     | Flare Slope LT (%)    | N/A   | N/A  | Flare              | Slope RT (%)          | N/A  |  |  |  |
| N/A                                     | Flare Traversable LT? | N/A   | N/A  | Flare              | Traversable RT?       | N/A  |  |  |  |
| N/A                                     | Landing Length (in)   | N/A   | N/A  | DWS                | Provided?             | N/A  |  |  |  |
| N/A                                     | Landing Width (in)    | N/A   | N/A  | DWS Contrast?      |                       | N/A  |  |  |  |
| N/A                                     | Landing Slope (%)     | N/A   | N/A  | DWS                | Length (in)           | N/A  |  |  |  |
| N/A                                     | Landing X Slope (%)   | N/A   | N/A  | DWS                | Full Width?           | N/A  |  |  |  |
| N/A                                     | Landing Curb? (Y/N)   | N/A   | N/A  | DWS                | Offset (in)           | N/A  |  |  |  |
| N/A                                     | Shared Landing?       | N/A   |      |                    |                       |      |  |  |  |
| N/A                                     | Gutter Ponding?       | N/A   | N/A  | Gutte              | r Slope (%)           | N/A  |  |  |  |
| N/A                                     | Gutter Lip Ht (in)    | N/A   | N/A  | Gutte              | r X Slope (%)         | N/A  |  |  |  |
| N/A                                     | Painted X Walk1?      | No    | N/A  | Painte             | ed X Walk2?           | N/A  |  |  |  |
|                                         | X Walk 1 Direction    | To SE |      | X Wa               | lk 2 Direction        | N/A  |  |  |  |
| N/A                                     | X Walk 1 Width (in)   | N/A   | N/A  | X Wa               | lk 2 Width (in)       | N/A  |  |  |  |
|                                         | X Walk 1 Slope (%)    | 0.7   |      | X Wa               | lk 2 Slope (%)        | N/A  |  |  |  |
|                                         | X Walk 1 X Slope (%)  | 1.6   |      | X Wa               | lk 2 X Slope (%)      | N/A  |  |  |  |
| N/A                                     | Ramp inside XWalk1?   | N/A   | N/A  | Ramp               | inside XWalk2?        | N/A  |  |  |  |
|                                         | Road Slope (%)        | N/A   | N/A  | Clear              | Space?                | N/A  |  |  |  |
|                                         | Road X Slope (%)      | N/A   | N/A  | Clear              | Space to XWalk (in)   | N/A  |  |  |  |
| N/A                                     | Any Obstructions?     | N/A   | N/A  | Storm              | Grate/Utility Hazard? | N/A  |  |  |  |
|                                         | Obstruction Type      |       |      | Storm              | Grate/Utility Type    |      |  |  |  |
|                                         |                       | N/A   |      |                    |                       | N/A  |  |  |  |
|                                         |                       |       | Yes  | Surfa              | ce Condition? (G/P)   | Good |  |  |  |
|                                         |                       |       |      |                    |                       |      |  |  |  |