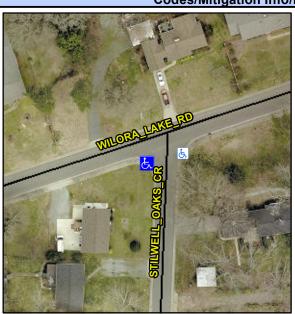

## Access Compliance Report Public Rights-of-Way (Curb Ramps)

Data

3.5

Intersection ID: 13970Main Street:STILWELL\_OAKS\_CRCross Street:WILORA\_LAKE\_RDLocation:SWADA ID: 66E70442A080Ramp Type:BlendTrans1Initial Pass/Fail:FailOverall Compliance:NoSeverity Score:10