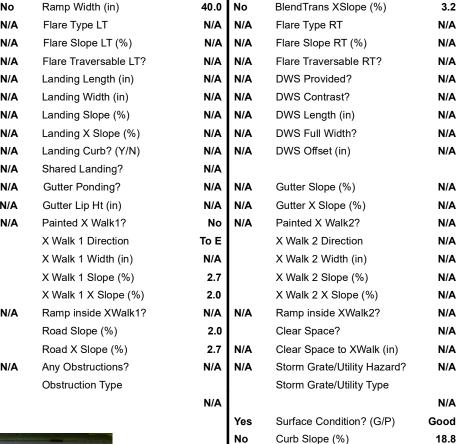

## Field Measurements/Component Compliance

Yes

Compliance Description

BlendTrans Slope (%)

Data

60.0

Street 1 Name
STILLWELL OAKS CR
Stop Condition-Street 1
StopSign
Street 2 Name
N/A
Stop Condition-Street 2
N/A

Compliance Description

Ramp Length (in)