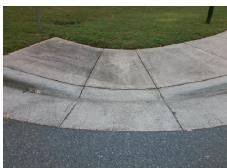

## Access Compliance Report Public Rights-of-Way (Curb Ramps)

Data

3.5

Intersection ID: 13970Main Street:STILWELL\_OAKS\_CRCross Street:WILORA\_LAKE\_RDLocation:SWADA ID: 66E70442A080Ramp Type:BlendTrans1Initial Pass/Fail:FailOverall Compliance:NoSeverity Score:10

## Field Measurements/Component Compliance

Yes

Compliance Description

BlendTrans Slope (%)

Data

60.0

Street 1 Name
STILLWELL OAKS CR
Stop Condition-Street 1
StopSign
Street 2 Name
N/A
Stop Condition-Street 2
N/A