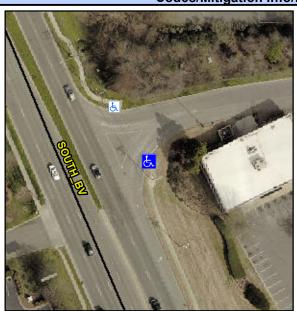

## **Access Compliance Report Public Rights-of-Way** (Curb Ramps)

Intersection ID: 10038380 Main Street: SOUTH BV **Cross Street: N/A** Location: SE Initial Pass/Fail: Fail **Severity Score:** ADA ID: 66EEB9366B15 Ramp Type: Perp **Overall Compliance: No** 25

**Codes/Mitigation Info/Possible Solution** 

**ENTRANCE** Street 1 Name Stop Condition-Street 2 StopSign Street 2 Name N/A Stop Condition-Street 1 N/A Possible Solutions: Remove & Replace Entire Ramp. Surveyor Notes: N/A PROW/ADA: Not Found, R304.2.2