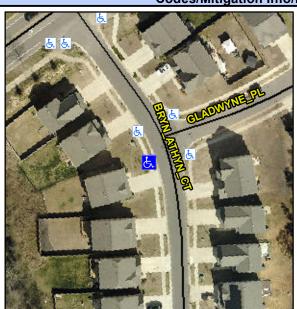

## **Access Compliance Report Public Rights-of-Way** (Curb Ramps)

Data

9.6

2.7

N/A

**Cross Street: BRYN ATHYN CT** Intersection ID: 48409 Main Street: GLADWYNE PL Location: SW **Overall Compliance: No** ADA ID: 66F384D71533 Ramp Type: Perp Initial Pass/Fail: Fail Severity Score: 13.75