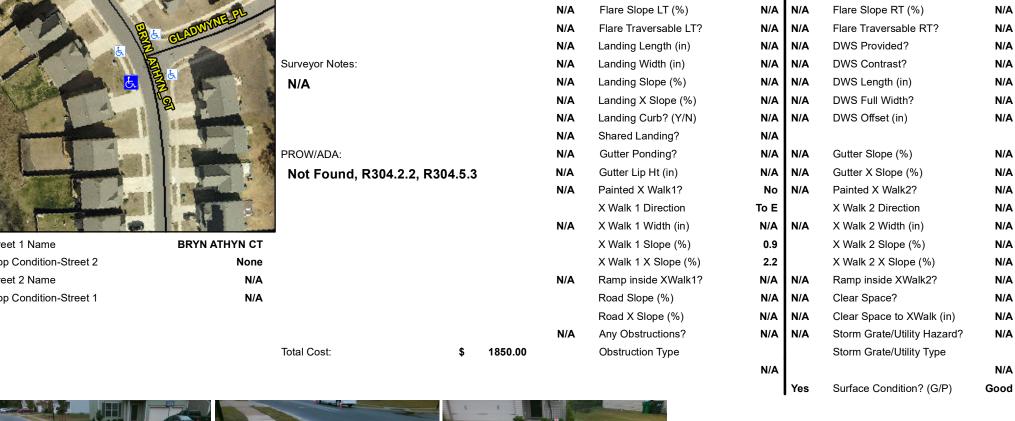

## Field Measurements/Component Compliance

No

No

N/A

Compliance Description

Ramp Slope (%)

Flare Type RT

Ramp XSlope (%)

Data

48.0

48.0

N/A

Street 1 Name Stop Condition-Street 2 Street 2 Name Stop Condition-Street 1

| Possible Solutions:           | Compli | ance                                                 | Description     |
|-------------------------------|--------|------------------------------------------------------|-----------------|
| Remove & Replace Entire Ramp. | N/A    | Ramp Length (in)<br>Ramp Width (in)<br>Flare Type LT |                 |
| •                             | Yes    |                                                      |                 |
|                               | N/A    |                                                      |                 |
|                               | N/A    | Flare                                                | Slope LT (%)    |
|                               | N/A    | Flare                                                | Traversable L1  |
|                               | N/A    | Land                                                 | ing Length (in) |
| Surveyor Notes:               | N/A    | Land                                                 | ing Width (in)  |
| N/A                           | N/A    | Land                                                 | ing Slope (%)   |
|                               | N/A    | Land                                                 | ing X Slope (%  |
|                               | N/A    | Land                                                 | ing Curb? (Y/N  |
|                               | N/A    | Share                                                | ed Landing?     |
| PROW/ADA:                     | N/A    | Gutte                                                | er Ponding?     |
| Not Found, R304.2.2, R304.5.3 | N/A    | Gutte                                                | er Lip Ht (in)  |
|                               | N/A    | Paint                                                | ed X Walk1?     |
|                               |        | X Wa                                                 | lk 1 Direction  |
|                               | N/A    | X Wa                                                 | lk 1 Width (in) |
|                               |        | X Wa                                                 | lk 1 Slope (%)  |
|                               |        | X Wa                                                 | lk 1 X Slope (% |
|                               | N/A    | Ram                                                  | o inside XWalk  |
|                               |        | Road                                                 | Slope (%)       |