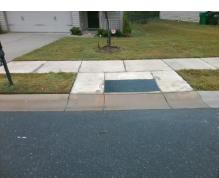

## Field Measurements/Component Compliance

No

No

N/A

Compliance Description

Ramp Slope (%)

Flare Type RT

Ramp XSlope (%)

Data

48.0

48.0

N/A

Street 1 Name Stop Condition-Street 2 Street 2 Name Stop Condition-Street 1

| Possible Solutions:           | Compli | ance                                                 | Description     |
|-------------------------------|--------|------------------------------------------------------|-----------------|
| Remove & Replace Entire Ramp. | N/A    | Ramp Length (in)<br>Ramp Width (in)<br>Flare Type LT |                 |
| •                             | Yes    |                                                      |                 |
|                               | N/A    |                                                      |                 |
|                               | N/A    | Flare                                                | Slope LT (%)    |
|                               | N/A    | Flare                                                | Traversable L1  |
|                               | N/A    | Land                                                 | ing Length (in) |
| Surveyor Notes:               | N/A    | Land                                                 | ing Width (in)  |
| N/A                           | N/A    | Land                                                 | ing Slope (%)   |
|                               | N/A    | Land                                                 | ing X Slope (%  |
|                               | N/A    | Land                                                 | ing Curb? (Y/N  |
|                               | N/A    | Share                                                | ed Landing?     |
| PROW/ADA:                     | N/A    | Gutte                                                | er Ponding?     |
| Not Found, R304.2.2, R304.5.3 | N/A    | Gutte                                                | er Lip Ht (in)  |
|                               | N/A    | Paint                                                | ed X Walk1?     |
|                               |        | X Wa                                                 | lk 1 Direction  |
|                               | N/A    | X Wa                                                 | lk 1 Width (in) |
|                               |        | X Wa                                                 | lk 1 Slope (%)  |
|                               |        | X Wa                                                 | lk 1 X Slope (% |
|                               | N/A    | Ram                                                  | o inside XWalk  |
|                               |        | Road                                                 | Slope (%)       |