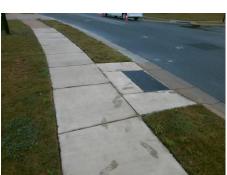

## Field Measurements/Component Compliance

No

No

N/A

Compliance Description

Ramp Slope (%)

Flare Type RT

Ramp XSlope (%)

Data

48.0

48.0

N/A

Street 1 Name Stop Condition-Street 2 Street 2 Name Stop Condition-Street 1

| Possible Solutions:           | Compli | ance                                                 | Description     |
|-------------------------------|--------|------------------------------------------------------|-----------------|
| Remove & Replace Entire Ramp. | N/A    | Ramp Length (in)<br>Ramp Width (in)<br>Flare Type LT |                 |
| •                             | Yes    |                                                      |                 |
|                               | N/A    |                                                      |                 |
|                               | N/A    | Flare                                                | Slope LT (%)    |
|                               | N/A    | Flare                                                | Traversable L1  |
|                               | N/A    | Land                                                 | ing Length (in) |
| Surveyor Notes:               | N/A    | Land                                                 | ing Width (in)  |
| N/A                           | N/A    | Land                                                 | ing Slope (%)   |
|                               | N/A    | Land                                                 | ing X Slope (%  |
|                               | N/A    | Land                                                 | ing Curb? (Y/N  |
|                               | N/A    | Share                                                | ed Landing?     |
| PROW/ADA:                     | N/A    | Gutte                                                | er Ponding?     |
| Not Found, R304.2.2, R304.5.3 | N/A    | Gutte                                                | er Lip Ht (in)  |
|                               | N/A    | Paint                                                | ed X Walk1?     |
|                               |        | X Wa                                                 | lk 1 Direction  |
|                               | N/A    | X Wa                                                 | lk 1 Width (in) |
|                               |        | X Wa                                                 | lk 1 Slope (%)  |
|                               |        | X Wa                                                 | lk 1 X Slope (% |
|                               | N/A    | Ram                                                  | o inside XWalk  |
|                               |        | Road                                                 | Slope (%)       |