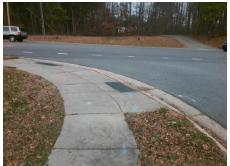

## Field Measurements/Component Compliance

Street 1 Name FOX THORNE DR
Stop Condition-Street 2 StopSign
Street 2 Name N/A
Stop Condition-Street 1 N/A

Total Cost: \$ 1850.00

| Field Measurements/Component Compnance |                        |                       |      |                        |                             |      |
|----------------------------------------|------------------------|-----------------------|------|------------------------|-----------------------------|------|
|                                        | Compliance Description |                       | Data | Compliance Description |                             | Data |
|                                        | N/A                    | Ramp Length (in)      | 46.5 | No                     | Ramp Slope (%)              | 11.6 |
|                                        | No                     | Ramp Width (in)       | 36.5 | No                     | Ramp XSlope (%)             | 4.0  |
|                                        | N/A                    | Flare Type LT         | N/A  | N/A                    | Flare Type RT               | N/A  |
|                                        | N/A                    | Flare Slope LT (%)    | N/A  | N/A                    | Flare Slope RT (%)          | N/A  |
|                                        | N/A                    | Flare Traversable LT? | N/A  | N/A                    | Flare Traversable RT?       | N/A  |
|                                        | N/A                    | Landing Length (in)   | N/A  | N/A                    | DWS Provided?               | N/A  |
|                                        | N/A                    | Landing Width (in)    | N/A  | N/A                    | DWS Contrast?               | N/A  |
|                                        | N/A                    | Landing Slope (%)     | N/A  | N/A                    | DWS Length (in)             | N/A  |
|                                        | N/A                    | Landing X Slope (%)   | N/A  | N/A                    | DWS Full Width?             | N/A  |
|                                        | N/A                    | Landing Curb? (Y/N)   | N/A  | N/A                    | DWS Offset (in)             | N/A  |
|                                        | N/A                    | Shared Landing?       | N/A  |                        |                             |      |
|                                        | N/A                    | Gutter Ponding?       | Yes  | N/A                    | Gutter Slope (%)            | N/A  |
|                                        | N/A                    | Gutter Lip Ht (in)    | N/A  | N/A                    | Gutter X Slope (%)          | N/A  |
|                                        | N/A                    | Painted X Walk1?      | No   | N/A                    | Painted X Walk2?            | N/A  |
|                                        |                        | X Walk 1 Direction    | To S |                        | X Walk 2 Direction          | N/A  |
|                                        | N/A                    | X Walk 1 Width (in)   | N/A  | N/A                    | X Walk 2 Width (in)         | N/A  |
|                                        |                        | X Walk 1 Slope (%)    | 4.6  |                        | X Walk 2 Slope (%)          | N/A  |
|                                        |                        | X Walk 1 X Slope (%)  | 3.1  |                        | X Walk 2 X Slope (%)        | N/A  |
|                                        | N/A                    | Ramp inside XWalk1?   | N/A  | N/A                    | Ramp inside XWalk2?         | N/A  |
|                                        |                        | Road Slope (%)        | N/A  | N/A                    | Clear Space?                | N/A  |
|                                        |                        | Road X Slope (%)      | N/A  | N/A                    | Clear Space to XWalk (in)   | N/A  |
|                                        | N/A                    | Any Obstructions?     | N/A  | N/A                    | Storm Grate/Utility Hazard? | N/A  |
|                                        |                        | Obstruction Type      |      |                        | Storm Grate/Utility Type    |      |
|                                        |                        |                       | N/A  |                        |                             | N/A  |
|                                        |                        |                       |      | Yes                    | Surface Condition? (G/P)    | Good |
|                                        | - E - S                |                       |      |                        |                             |      |