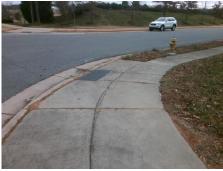

## Field Measurements/Component Compliance

Street 1 Name FOX THORNE DR
Stop Condition-Street 2 StopSign
Street 2 Name N/A
Stop Condition-Street 1 N/A

Total Cost: \$ 1850.00

| Field Measurements/Component Compnance |                        |                       |      |                        |                             |      |
|----------------------------------------|------------------------|-----------------------|------|------------------------|-----------------------------|------|
|                                        | Compliance Description |                       | Data | Compliance Description |                             | Data |
|                                        | N/A                    | Ramp Length (in)      | 46.5 | No                     | Ramp Slope (%)              | 11.6 |
|                                        | No                     | Ramp Width (in)       | 36.5 | No                     | Ramp XSlope (%)             | 4.0  |
|                                        | N/A                    | Flare Type LT         | N/A  | N/A                    | Flare Type RT               | N/A  |
|                                        | N/A                    | Flare Slope LT (%)    | N/A  | N/A                    | Flare Slope RT (%)          | N/A  |
|                                        | N/A                    | Flare Traversable LT? | N/A  | N/A                    | Flare Traversable RT?       | N/A  |
|                                        | N/A                    | Landing Length (in)   | N/A  | N/A                    | DWS Provided?               | N/A  |
|                                        | N/A                    | Landing Width (in)    | N/A  | N/A                    | DWS Contrast?               | N/A  |
|                                        | N/A                    | Landing Slope (%)     | N/A  | N/A                    | DWS Length (in)             | N/A  |
|                                        | N/A                    | Landing X Slope (%)   | N/A  | N/A                    | DWS Full Width?             | N/A  |
|                                        | N/A                    | Landing Curb? (Y/N)   | N/A  | N/A                    | DWS Offset (in)             | N/A  |
|                                        | N/A                    | Shared Landing?       | N/A  |                        |                             |      |
|                                        | N/A                    | Gutter Ponding?       | Yes  | N/A                    | Gutter Slope (%)            | N/A  |
|                                        | N/A                    | Gutter Lip Ht (in)    | N/A  | N/A                    | Gutter X Slope (%)          | N/A  |
|                                        | N/A                    | Painted X Walk1?      | No   | N/A                    | Painted X Walk2?            | N/A  |
|                                        |                        | X Walk 1 Direction    | To S |                        | X Walk 2 Direction          | N/A  |
|                                        | N/A                    | X Walk 1 Width (in)   | N/A  | N/A                    | X Walk 2 Width (in)         | N/A  |
|                                        |                        | X Walk 1 Slope (%)    | 4.6  |                        | X Walk 2 Slope (%)          | N/A  |
|                                        |                        | X Walk 1 X Slope (%)  | 3.1  |                        | X Walk 2 X Slope (%)        | N/A  |
|                                        | N/A                    | Ramp inside XWalk1?   | N/A  | N/A                    | Ramp inside XWalk2?         | N/A  |
|                                        |                        | Road Slope (%)        | N/A  | N/A                    | Clear Space?                | N/A  |
|                                        |                        | Road X Slope (%)      | N/A  | N/A                    | Clear Space to XWalk (in)   | N/A  |
|                                        | N/A                    | Any Obstructions?     | N/A  | N/A                    | Storm Grate/Utility Hazard? | N/A  |
|                                        |                        | Obstruction Type      |      |                        | Storm Grate/Utility Type    |      |
|                                        |                        |                       | N/A  |                        |                             | N/A  |
|                                        |                        |                       |      | Yes                    | Surface Condition? (G/P)    | Good |
|                                        | - E - S                |                       |      |                        |                             |      |