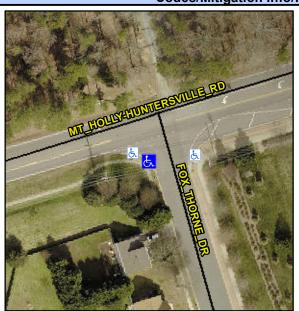

## Access Compliance Report Public Rights-of-Way (Curb Ramps)

Intersection ID: 28605Main Street:FOX\_THORNE\_DRCross Street:MT\_HOLLY-HUNTERSVILLE\_RDLocation:NWADA ID: 66F9BC17962ERamp Type:PerpInitial Pass/Fail:FailOverall Compliance:NoSeverity Score:22.5