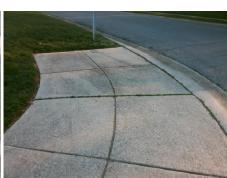

## Field Measurements/Component Compliance

Yes

No

N/A

N/A

Compliance Description

Ramp Slope (%)

Flare Type RT

Ramp XSlope (%)

Flare Slope RT (%)

Data

49.5

46.5

N/A

N/A

**GRIMMERSBOROUGH LN** Street 1 Name Stop Condition-Street 2 StopSign N/A Street 2 Name

| Possible Solutions:           | Compli | iance Description   |
|-------------------------------|--------|---------------------|
| Remove & Replace Entire Ramp. | N/A    | Ramp Length (in)    |
| ·                             | No     | Ramp Width (in)     |
|                               | N/A    | Flare Type LT       |
|                               | N/A    | Flare Slope LT (%)  |
|                               | N/A    | Flare Traversable L |
|                               | N/A    | Landing Length (in) |
| Surveyor Notes:               | N/A    | Landing Width (in)  |
| N/A                           | N/A    | Landing Slope (%)   |
|                               | N/A    | Landing X Slope (%  |
|                               | N/A    | Landing Curb? (Y/N  |
|                               | N/A    | Shared Landing?     |
| PROW/ADA:                     | N/A    | Gutter Ponding?     |
| Not Found, R304.5.1, R304.5.3 | N/A    | Gutter Lip Ht (in)  |
|                               | N/A    | Painted X Walk1?    |
|                               |        | X Walk 1 Direction  |
|                               | N/A    | X Walk 1 Width (in) |
|                               |        | X Walk 1 Slope (%)  |