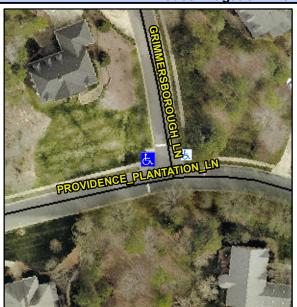

## **Access Compliance Report Public Rights-of-Way** (Curb Ramps)

Data

6.8

5.1

N/A

N/A

Main Street: GRIMMERSBOROUGH LN **Cross Street: PROVIDENCE PLANTATION LN** Intersection ID: 25496 Location: NW **ADA ID: 6700DB3FBD27** Ramp Type: Perp Initial Pass/Fail: Fail **Overall Compliance: No** Severity Score: 21.25