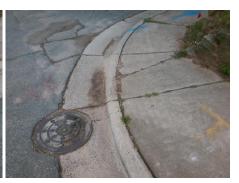

Total Cost: 3200.00 Compliance Description <u>Data</u> Compliance Description Data No N/A Ramp Length (in) 44.0 Ramp Slope (%) 11.4 Yes No Ramp Width (in) 41.0 Ramp XSlope (%) 1.2 N/A N/A Flare Type LT N/A Flare Type RT N/A N/A N/A Flare Slope RT (%) N/A Flare Slope LT (%) N/A N/A Flare Traversable LT? N/A N/A Flare Traversable RT? N/A N/A N/A N/A **DWS Provided?** N/A Landing Length (in) N/A Landing Width (in) N/A N/A **DWS Contrast?** N/A N/A N/A Landing Slope (%) N/A DWS Length (in) N/A N/A Landing X Slope (%) N/A N/A DWS Full Width? N/A N/A Landing Curb? (Y/N) N/A N/A DWS Offset (in) N/A N/A N/A Shared Landing? N/A **Gutter Ponding?** N/A Gutter Slope (%) N/A Yes N/A Gutter Lip Ht (in) 2.0 N/A Gutter X Slope (%) N/A N/A Painted X Walk1? No N/A Painted X Walk2? No X Walk 1 Direction To SW X Walk 2 Direction To SE N/A N/A X Walk 1 Width (in) X Walk 2 Width (in) N/A X Walk 1 Slope (%) X Walk 2 Slope (%) 0.1 4.6 X Walk 2 X Slope (%) X Walk 1 X Slope (%) 1.7 1.1 N/A N/A N/A Ramp inside XWalk2? N/A Ramp inside XWalk1? Road Slope (%) 1.0 N/A Clear Space? N/A N/A Road X Slope (%) Clear Space to XWalk (in) N/A 0.2 N/A N/A Any Obstructions? N/A Storm Grate/Utility Hazard? N/A **Obstruction Type** Storm Grate/Utility Type N/A

Yes

Surface Condition? (G/P)