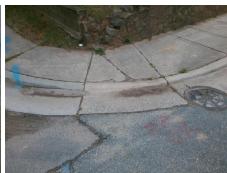

Total Cost: 3200.00 Compliance Description <u>Data</u> Compliance Description Data No N/A Ramp Length (in) 44.0 Ramp Slope (%) 11.4 Yes No Ramp Width (in) 41.0 Ramp XSlope (%) 1.2 N/A N/A Flare Type LT N/A Flare Type RT N/A N/A N/A Flare Slope RT (%) N/A Flare Slope LT (%) N/A N/A Flare Traversable LT? N/A N/A Flare Traversable RT? N/A N/A N/A N/A **DWS Provided?** N/A Landing Length (in) N/A Landing Width (in) N/A N/A **DWS Contrast?** N/A N/A N/A Landing Slope (%) N/A DWS Length (in) N/A N/A Landing X Slope (%) N/A N/A DWS Full Width? N/A N/A Landing Curb? (Y/N) N/A N/A DWS Offset (in) N/A N/A N/A Shared Landing? N/A **Gutter Ponding?** N/A Gutter Slope (%) N/A Yes N/A Gutter Lip Ht (in) 2.0 N/A Gutter X Slope (%) N/A N/A Painted X Walk1? No N/A Painted X Walk2? No X Walk 1 Direction To SW X Walk 2 Direction To SE N/A N/A X Walk 1 Width (in) X Walk 2 Width (in) N/A X Walk 1 Slope (%) X Walk 2 Slope (%) 0.1 4.6 X Walk 2 X Slope (%) X Walk 1 X Slope (%) 1.7 1.1 N/A N/A N/A Ramp inside XWalk2? N/A Ramp inside XWalk1? Road Slope (%) 1.0 N/A Clear Space? N/A N/A Road X Slope (%) Clear Space to XWalk (in) N/A 0.2 N/A N/A Any Obstructions? N/A Storm Grate/Utility Hazard? N/A **Obstruction Type** Storm Grate/Utility Type N/A

Yes

Surface Condition? (G/P)