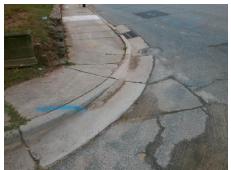

Total Cost: 3200.00 Compliance Description <u>Data</u> Compliance Description Data No N/A Ramp Length (in) 44.0 Ramp Slope (%) 11.4 Yes No Ramp Width (in) 41.0 Ramp XSlope (%) 1.2 N/A N/A Flare Type LT N/A Flare Type RT N/A N/A N/A Flare Slope RT (%) N/A Flare Slope LT (%) N/A N/A Flare Traversable LT? N/A N/A Flare Traversable RT? N/A N/A N/A N/A **DWS Provided?** N/A Landing Length (in) N/A Landing Width (in) N/A N/A **DWS Contrast?** N/A N/A N/A Landing Slope (%) N/A DWS Length (in) N/A N/A Landing X Slope (%) N/A N/A DWS Full Width? N/A N/A Landing Curb? (Y/N) N/A N/A DWS Offset (in) N/A N/A N/A Shared Landing? N/A **Gutter Ponding?** N/A Gutter Slope (%) N/A Yes N/A Gutter Lip Ht (in) 2.0 N/A Gutter X Slope (%) N/A N/A Painted X Walk1? No N/A Painted X Walk2? No X Walk 1 Direction To SW X Walk 2 Direction To SE N/A N/A X Walk 1 Width (in) X Walk 2 Width (in) N/A X Walk 1 Slope (%) X Walk 2 Slope (%) 0.1 4.6 X Walk 2 X Slope (%) X Walk 1 X Slope (%) 1.7 1.1 N/A N/A N/A Ramp inside XWalk2? N/A Ramp inside XWalk1? Road Slope (%) 1.0 N/A Clear Space? N/A N/A Road X Slope (%) Clear Space to XWalk (in) N/A 0.2 N/A N/A Any Obstructions? N/A Storm Grate/Utility Hazard? N/A **Obstruction Type** Storm Grate/Utility Type N/A

Yes

Surface Condition? (G/P)