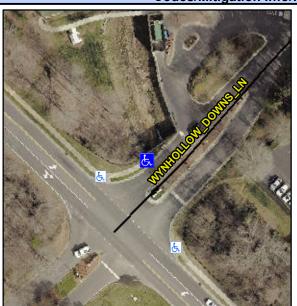

## Access Compliance Report Public Rights-of-Way (Curb Ramps)

Intersection ID: N/A Main Street: WYNHOLLOW\_DOWNS\_LN Cross Street: LANCASTER\_HY Location: NE
ADA ID: 6704178E6E70 Ramp Type: Perp Initial Pass/Fail: Fail Overall Compliance: No Severity Score: 37.5

## Field Measurements/Component Compliance

Street 1 Name WYNHOLLOW DOWNS LN
Stop Condition-Street 2 StopSign
Street 2 Name N/A
Stop Condition-Street 1 N/A

Possible Solutions:

Remove & Replace Entire Ramp.

Surveyor Notes:

N/A

PROW/ADA:

Not Found, R304.2.2, R304.5.3

Total Cost: \$ 1850.00

| Field Measurements/Component Compliance |                       |       |                        |                             |      |
|-----------------------------------------|-----------------------|-------|------------------------|-----------------------------|------|
| Compliance Description                  |                       | Data  | Compliance Description |                             | Data |
| N/A                                     | Ramp Length (in)      | 78.0  | No                     | Ramp Slope (%)              | 9.4  |
| Yes                                     | Ramp Width (in)       | 48.0  | No                     | Ramp XSlope (%)             | 7.5  |
| N/A                                     | Flare Type LT         | N/A   | N/A                    | Flare Type RT               | N/A  |
| N/A                                     | Flare Slope LT (%)    | N/A   | N/A                    | Flare Slope RT (%)          | N/A  |
| N/A                                     | Flare Traversable LT? | N/A   | N/A                    | Flare Traversable RT?       | N/A  |
| N/A                                     | Landing Length (in)   | N/A   | N/A                    | DWS Provided?               | N/A  |
| N/A                                     | Landing Width (in)    | N/A   | N/A                    | DWS Contrast?               | N/A  |
| N/A                                     | Landing Slope (%)     | N/A   | N/A                    | DWS Length (in)             | N/A  |
| N/A                                     | Landing X Slope (%)   | N/A   | N/A                    | DWS Full Width?             | N/A  |
| N/A                                     | Landing Curb? (Y/N)   | N/A   | N/A                    | DWS Offset (in)             | N/A  |
| N/A                                     | Shared Landing?       | N/A   |                        |                             |      |
| N/A                                     | Gutter Ponding?       | N/A   | N/A                    | Gutter Slope (%)            | N/A  |
| N/A                                     | Gutter Lip Ht (in)    | N/A   | N/A                    | Gutter X Slope (%)          | N/A  |
| N/A                                     | Painted X Walk1?      | No    | N/A                    | Painted X Walk2?            | N/A  |
|                                         | X Walk 1 Direction    | To SE |                        | X Walk 2 Direction          | N/A  |
| N/A                                     | X Walk 1 Width (in)   | N/A   | N/A                    | X Walk 2 Width (in)         | N/A  |
|                                         | X Walk 1 Slope (%)    | 0.3   |                        | X Walk 2 Slope (%)          | N/A  |
|                                         | X Walk 1 X Slope (%)  | 6.7   |                        | X Walk 2 X Slope (%)        | N/A  |
| N/A                                     | Ramp inside XWalk1?   | N/A   | N/A                    | Ramp inside XWalk2?         | N/A  |
|                                         | Road Slope (%)        | N/A   | N/A                    | Clear Space?                | N/A  |
|                                         | Road X Slope (%)      | N/A   | N/A                    | Clear Space to XWalk (in)   | N/A  |
| N/A                                     | Any Obstructions?     | N/A   | N/A                    | Storm Grate/Utility Hazard? | N/A  |
|                                         | Obstruction Type      |       | l                      | Storm Grate/Utility Type    |      |
|                                         |                       | N/A   |                        |                             | N/A  |
|                                         |                       |       | Yes                    | Surface Condition? (G/P)    | Good |
|                                         |                       | ,     | -                      | • •                         |      |