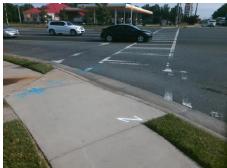

## **Access Compliance Report Public Rights-of-Way** (Curb Ramps)

Intersection ID: 21992 Main Street: WESTINGHOUSE BV Cross Street: S\_TRYON\_ST Location: SW ADA ID: 67089BA930E1 Ramp Type: PerpDiag Initial Pass/Fail: Fail **Overall Compliance: No Severity Score:** 12.5

Total Cost: 3200.00

| Field Measurements/Component Compliance |                       |       |      |                             |       |
|-----------------------------------------|-----------------------|-------|------|-----------------------------|-------|
| Compliance Description                  |                       | Data  | Comp | liance Description          | Data  |
| N/A                                     | Ramp Length (in)      | 91.0  | No   | Ramp Slope (%)              | 9.6   |
| Yes                                     | Ramp Width (in)       | 48.0  | Yes  | Ramp XSlope (%)             | 2.0   |
| N/A                                     | Flare Type LT         | N/A   | N/A  | Flare Type RT               | N/A   |
| N/A                                     | Flare Slope LT (%)    | N/A   | N/A  | Flare Slope RT (%)          | N/A   |
| N/A                                     | Flare Traversable LT? | N/A   | N/A  | Flare Traversable RT?       | N/A   |
| N/A                                     | Landing Length (in)   | N/A   | N/A  | DWS Provided?               | N/A   |
| N/A                                     | Landing Width (in)    | N/A   | N/A  | DWS Contrast?               | N/A   |
| N/A                                     | Landing Slope (%)     | N/A   | N/A  | DWS Length (in)             | N/A   |
| N/A                                     | Landing X Slope (%)   | N/A   | N/A  | DWS Full Width?             | N/A   |
| N/A                                     | Landing Curb? (Y/N)   | N/A   | N/A  | DWS Offset (in)             | N/A   |
| N/A                                     | Shared Landing?       | N/A   |      |                             |       |
| N/A                                     | Gutter Ponding?       | N/A   | N/A  | Gutter Slope (%)            | N/A   |
| N/A                                     | Gutter Lip Ht (in)    | N/A   | N/A  | Gutter X Slope (%)          | N/A   |
| N/A                                     | Painted X Walk1?      | Yes   | N/A  | Painted X Walk2?            | Yes   |
|                                         | X Walk 1 Direction    | To E  |      | X Walk 2 Direction          | To N  |
| N/A                                     | X Walk 1 Width (in)   | 108.0 | N/A  | X Walk 2 Width (in)         | 111.0 |
|                                         | X Walk 1 Slope (%)    | 2.9   |      | X Walk 2 Slope (%)          | 3.1   |
|                                         | X Walk 1 X Slope (%)  | 3.8   |      | X Walk 2 X Slope (%)        | 2.3   |
| N/A                                     | Ramp inside XWalk1?   | Yes   | N/A  | Ramp inside XWalk2?         | Yes   |
|                                         | Road Slope (%)        | 1.5   | N/A  | Clear Space?                | N/A   |
|                                         | Road X Slope (%)      | 3.8   | N/A  | Clear Space to XWalk (in)   | N/A   |
| N/A                                     | Any Obstructions?     | N/A   | N/A  | Storm Grate/Utility Hazard? | N/A   |
|                                         | Obstruction Type      |       |      | Storm Grate/Utility Type    |       |
|                                         |                       | N/A   |      |                             | N/A   |
|                                         |                       |       | Yes  | Surface Condition? (G/P)    | Good  |
|                                         | COMPANY OF THE        |       |      |                             |       |