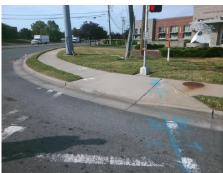

## **Access Compliance Report Public Rights-of-Way** (Curb Ramps)

Intersection ID: 21992 Main Street: WESTINGHOUSE BV Cross Street: S\_TRYON\_ST Location: SW ADA ID: 67089BA930E1 Ramp Type: PerpDiag Initial Pass/Fail: Fail **Overall Compliance: No Severity Score:** 12.5

Total Cost: 3200.00

| Field Measurements/Component Compliance |                       |       |      |                             |       |
|-----------------------------------------|-----------------------|-------|------|-----------------------------|-------|
| Compliance Description                  |                       | Data  | Comp | liance Description          | Data  |
| N/A                                     | Ramp Length (in)      | 91.0  | No   | Ramp Slope (%)              | 9.6   |
| Yes                                     | Ramp Width (in)       | 48.0  | Yes  | Ramp XSlope (%)             | 2.0   |
| N/A                                     | Flare Type LT         | N/A   | N/A  | Flare Type RT               | N/A   |
| N/A                                     | Flare Slope LT (%)    | N/A   | N/A  | Flare Slope RT (%)          | N/A   |
| N/A                                     | Flare Traversable LT? | N/A   | N/A  | Flare Traversable RT?       | N/A   |
| N/A                                     | Landing Length (in)   | N/A   | N/A  | DWS Provided?               | N/A   |
| N/A                                     | Landing Width (in)    | N/A   | N/A  | DWS Contrast?               | N/A   |
| N/A                                     | Landing Slope (%)     | N/A   | N/A  | DWS Length (in)             | N/A   |
| N/A                                     | Landing X Slope (%)   | N/A   | N/A  | DWS Full Width?             | N/A   |
| N/A                                     | Landing Curb? (Y/N)   | N/A   | N/A  | DWS Offset (in)             | N/A   |
| N/A                                     | Shared Landing?       | N/A   |      |                             |       |
| N/A                                     | Gutter Ponding?       | N/A   | N/A  | Gutter Slope (%)            | N/A   |
| N/A                                     | Gutter Lip Ht (in)    | N/A   | N/A  | Gutter X Slope (%)          | N/A   |
| N/A                                     | Painted X Walk1?      | Yes   | N/A  | Painted X Walk2?            | Yes   |
|                                         | X Walk 1 Direction    | To E  |      | X Walk 2 Direction          | To N  |
| N/A                                     | X Walk 1 Width (in)   | 108.0 | N/A  | X Walk 2 Width (in)         | 111.0 |
|                                         | X Walk 1 Slope (%)    | 2.9   |      | X Walk 2 Slope (%)          | 3.1   |
|                                         | X Walk 1 X Slope (%)  | 3.8   |      | X Walk 2 X Slope (%)        | 2.3   |
| N/A                                     | Ramp inside XWalk1?   | Yes   | N/A  | Ramp inside XWalk2?         | Yes   |
|                                         | Road Slope (%)        | 1.5   | N/A  | Clear Space?                | N/A   |
|                                         | Road X Slope (%)      | 3.8   | N/A  | Clear Space to XWalk (in)   | N/A   |
| N/A                                     | Any Obstructions?     | N/A   | N/A  | Storm Grate/Utility Hazard? | N/A   |
|                                         | Obstruction Type      |       |      | Storm Grate/Utility Type    |       |
|                                         |                       | N/A   |      |                             | N/A   |
|                                         |                       |       | Yes  | Surface Condition? (G/P)    | Good  |
|                                         | COMPANY OF THE        |       |      |                             |       |