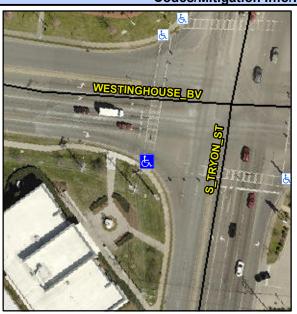

## **Access Compliance Report Public Rights-of-Way** (Curb Ramps)

Intersection ID: 21992 Main Street: WESTINGHOUSE BV Cross Street: S\_TRYON\_ST Location: SW ADA ID: 67089BA930E1 Ramp Type: PerpDiag Initial Pass/Fail: Fail **Overall Compliance: No Severity Score:** 12.5

**Codes/Mitigation Info/Possible Solution** 

Street 1 Name Stop Condition-Street 2 Street 2 Name Stop Condition-Street 1

**S TRYON ST** Signal **WESTINGHOUSE BV** Signal

Possible Solutions: **Remove & Replace Curb Ramp With Two New Directional Ramps or** Equivalent. Surveyor Notes: N/A PROW/ADA: R304.2.2