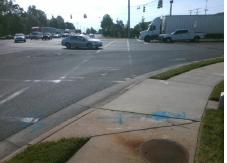

## **Access Compliance Report Public Rights-of-Way** (Curb Ramps)

Intersection ID: 21992 Main Street: WESTINGHOUSE BV Cross Street: S\_TRYON\_ST Location: SW ADA ID: 67089BA930E1 Ramp Type: PerpDiag Initial Pass/Fail: Fail **Overall Compliance: No Severity Score:** 12.5

Total Cost: 3200.00

| Field Measurements/Component Compliance |                       |       |      |                             |       |
|-----------------------------------------|-----------------------|-------|------|-----------------------------|-------|
| Compliance Description                  |                       | Data  | Comp | liance Description          | Data  |
| N/A                                     | Ramp Length (in)      | 91.0  | No   | Ramp Slope (%)              | 9.6   |
| Yes                                     | Ramp Width (in)       | 48.0  | Yes  | Ramp XSlope (%)             | 2.0   |
| N/A                                     | Flare Type LT         | N/A   | N/A  | Flare Type RT               | N/A   |
| N/A                                     | Flare Slope LT (%)    | N/A   | N/A  | Flare Slope RT (%)          | N/A   |
| N/A                                     | Flare Traversable LT? | N/A   | N/A  | Flare Traversable RT?       | N/A   |
| N/A                                     | Landing Length (in)   | N/A   | N/A  | DWS Provided?               | N/A   |
| N/A                                     | Landing Width (in)    | N/A   | N/A  | DWS Contrast?               | N/A   |
| N/A                                     | Landing Slope (%)     | N/A   | N/A  | DWS Length (in)             | N/A   |
| N/A                                     | Landing X Slope (%)   | N/A   | N/A  | DWS Full Width?             | N/A   |
| N/A                                     | Landing Curb? (Y/N)   | N/A   | N/A  | DWS Offset (in)             | N/A   |
| N/A                                     | Shared Landing?       | N/A   |      |                             |       |
| N/A                                     | Gutter Ponding?       | N/A   | N/A  | Gutter Slope (%)            | N/A   |
| N/A                                     | Gutter Lip Ht (in)    | N/A   | N/A  | Gutter X Slope (%)          | N/A   |
| N/A                                     | Painted X Walk1?      | Yes   | N/A  | Painted X Walk2?            | Yes   |
|                                         | X Walk 1 Direction    | To E  |      | X Walk 2 Direction          | To N  |
| N/A                                     | X Walk 1 Width (in)   | 108.0 | N/A  | X Walk 2 Width (in)         | 111.0 |
|                                         | X Walk 1 Slope (%)    | 2.9   |      | X Walk 2 Slope (%)          | 3.1   |
|                                         | X Walk 1 X Slope (%)  | 3.8   |      | X Walk 2 X Slope (%)        | 2.3   |
| N/A                                     | Ramp inside XWalk1?   | Yes   | N/A  | Ramp inside XWalk2?         | Yes   |
|                                         | Road Slope (%)        | 1.5   | N/A  | Clear Space?                | N/A   |
|                                         | Road X Slope (%)      | 3.8   | N/A  | Clear Space to XWalk (in)   | N/A   |
| N/A                                     | Any Obstructions?     | N/A   | N/A  | Storm Grate/Utility Hazard? | N/A   |
|                                         | Obstruction Type      |       |      | Storm Grate/Utility Type    |       |
|                                         |                       | N/A   |      |                             | N/A   |
|                                         |                       |       | Yes  | Surface Condition? (G/P)    | Good  |
|                                         | COMPANY OF THE        |       |      |                             |       |