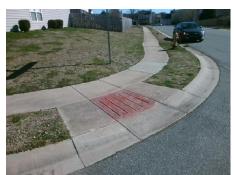

## Access Compliance Report Public Rights-of-Way (Curb Ramps)

| Intersection ID: 31905 Main S               | ection ID: 31905 Main Street: PALOMAR_MOUNTAIN_DR                              |                                         | Cross Street: STOWE_DERBY_DR                 |      |                          | Location:                   | NE   |
|---------------------------------------------|--------------------------------------------------------------------------------|-----------------------------------------|----------------------------------------------|------|--------------------------|-----------------------------|------|
| ADA ID: 67091258DF15 Ramp Type: BlendTrans2 |                                                                                | Initial Pass/F                          | itial Pass/Fail: Fail Overall Compliance: No |      |                          | o Severity Score:           | 10   |
| Codes/Mitigation In                         |                                                                                | Field Measurements/Component Compliance |                                              |      |                          |                             |      |
| ELOWAR MOUNTAIN PR                          | Possible Solutions:                                                            | Com                                     | Compliance Description Da                    |      | a Compliance Description |                             | Data |
|                                             | Remove & Replace Curb Ramp With<br>Two New Directional Ramps or<br>Equivalent. | ith N/A                                 | Ramp Length (in)                             | 94.0 | Yes                      | BlendTrans Slope (%)        | 1.9  |
|                                             |                                                                                | No                                      | Ramp Width (in)                              | 36.0 | No                       | BlendTrans XSlope (%)       | 2.3  |
|                                             |                                                                                | N/A                                     | Flare Type LT                                | N/A  | N/A                      | Flare Type RT               | N/A  |
|                                             |                                                                                | N/A                                     | Flare Slope LT (%)                           | N/A  | N/A                      | Flare Slope RT (%)          | N/A  |
|                                             |                                                                                | N/A                                     | Flare Traversable LT?                        | N/A  | N/A                      | Flare Traversable RT?       | N/A  |
|                                             |                                                                                | N/A                                     | Landing Length (in)                          | N/A  | N/A                      | DWS Provided?               | N/A  |
|                                             | Surveyor Notes:                                                                | N/A                                     | Landing Width (in)                           | N/A  | N/A                      | DWS Contrast?               | N/A  |
|                                             | N/A                                                                            | N/A                                     | Landing Slope (%)                            | N/A  | N/A                      | DWS Length (in)             | N/A  |
|                                             |                                                                                | N/A                                     | Landing X Slope (%)                          | N/A  | N/A                      | DWS Full Width?             | N/A  |
|                                             |                                                                                | N/A                                     | Landing Curb? (Y/N)                          | N/A  | N/A                      | DWS Offset (in)             | N/A  |
|                                             | A.1                                                                            | N/A                                     | Shared Landing?                              | N/A  |                          |                             |      |
|                                             | PROW/ADA:                                                                      | N/A                                     | Gutter Ponding?                              | N/A  | N/A                      | Gutter Slope (%)            | N/A  |
|                                             | Not Found, R304.5.1, R304.5.3                                                  | N/A                                     | Gutter Lip Ht (in)                           | N/A  | N/A                      | Gutter X Slope (%)          | N/A  |
|                                             |                                                                                | N/A                                     | Painted X Walk1?                             | No   | N/A                      | Painted X Walk2?            | No   |
|                                             |                                                                                |                                         | X Walk 1 Direction                           | To W |                          | X Walk 2 Direction          | To S |
|                                             |                                                                                |                                         | X Walk 1 Width (in)                          | N/A  |                          | X Walk 2 Width (in)         | N/A  |
| Street 1 Name STOWE DERBY DR                | _                                                                              |                                         | X Walk 1 Slope (%)                           | 0.9  |                          | X Walk 2 Slope (%)          | 0.1  |
| Stop Condition-Street 1 StopSign            |                                                                                |                                         | X Walk 1 X Slope (%)                         | 0.1  |                          | X Walk 2 X Slope (%)        | 1.8  |
| Street 2 Name POLAMAR MOUTAIN DR            |                                                                                | N/A                                     | Ramp inside XWalk1?                          | N/A  | N/A                      | Ramp inside XWalk2?         | N/A  |
| Stop Condition-Street 2 None                |                                                                                |                                         | Road Slope (%)                               | 0.4  |                          | Clear Space?                | N/A  |
|                                             |                                                                                |                                         | Road X Slope (%)                             | 1.9  | N/A                      | Clear Space to XWalk (in)   | N/A  |
|                                             |                                                                                | N/A                                     | Any Obstructions?                            | N/A  | N/A                      | Storm Grate/Utility Hazard? | N/A  |
|                                             | Total Cost: \$ 320                                                             | 0.00                                    | Obstruction Type                             |      |                          | Storm Grate/Utility Type    |      |
|                                             |                                                                                |                                         |                                              | N/A  |                          |                             | N/A  |