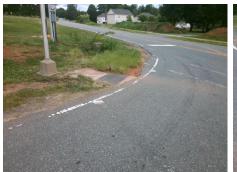

## Access Compliance Report Public Rights-of-Way (Curb Ramps)

| Intersection ID: 3406                   | section ID: 3406 Main Street: BROWNE_RD 0 |                              |        |                                                         |                       | Cross Street: HUCKS_RD |     |                                |                   |  |
|-----------------------------------------|-------------------------------------------|------------------------------|--------|---------------------------------------------------------|-----------------------|------------------------|-----|--------------------------------|-------------------|--|
| ADA ID: 670E19D43B46                    | Ramp Type: BlendTrans1                    |                              |        | nitial Pass/Fail: Fail Overall Compliance: No           |                       |                        |     | Location:<br>o Severity Score: | <u>NW</u><br>8.75 |  |
| Codes/Mitigation Info/Possible Solution |                                           |                              |        | Field Measurements/Component Compliance                 |                       |                        |     |                                |                   |  |
| - Course                                |                                           | Possible Solutions:          |        | Compliance Description Data Compliance Description Data |                       |                        |     |                                |                   |  |
| E RUGIS RD                              | G                                         | Remove & Replace Curb Ramp   | A/i+b  | N/A                                                     | Ramp Length (in)      | 62.0                   | Yes | BlendTrans Slope (%)           | 4.9               |  |
|                                         |                                           | Two New Directional Ramps or | vvitii | No                                                      | Ramp Width (in)       | 47.0                   | Yes | BlendTrans XSlope (%)          | 1.0               |  |
|                                         |                                           | Equivalent.                  |        | N/A                                                     | Flare Type LT         | N/A                    | N/A | Flare Type RT                  | N/A               |  |
|                                         |                                           |                              |        | N/A                                                     | Flare Slope LT (%)    | N/A                    |     | Flare Slope RT (%)             | N/A               |  |
|                                         |                                           |                              |        | N/A                                                     | Flare Traversable LT? | N/A                    | N/A | Flare Traversable RT?          | N/A               |  |
|                                         |                                           |                              |        | N/A                                                     | Landing Length (in)   | N/A                    | N/A | DWS Provided?                  | N/A               |  |
|                                         |                                           | Surveyor Notes:              |        | N/A                                                     | Landing Width (in)    | N/A                    | N/A | DWS Contrast?                  | N/A               |  |
|                                         |                                           | NO CURB OR SW                |        | N/A                                                     | Landing Slope (%)     | N/A                    | N/A | DWS Length (in)                | N/A               |  |
|                                         |                                           |                              |        | N/A                                                     | Landing X Slope (%)   | N/A                    | N/A | DWS Full Width?                | N/A               |  |
|                                         |                                           |                              |        | N/A                                                     | Landing Curb? (Y/N)   | N/A                    | N/A | DWS Offset (in)                | N/A               |  |
| 6                                       |                                           |                              |        | N/A                                                     | Shared Landing?       | N/A                    |     |                                |                   |  |
| 10                                      |                                           | PROW/ADA:                    |        | N/A                                                     | Gutter Ponding?       | N/A                    | N/A | Gutter Slope (%)               | N/A               |  |
|                                         | F.#1                                      | R304.5.1                     |        | N/A                                                     | Gutter Lip Ht (in)    | N/A                    | N/A | Gutter X Slope (%)             | N/A               |  |
|                                         |                                           | K304.5.1                     |        | N/A                                                     | Painted X Walk1?      | No                     | N/A | Painted X Walk2?               | No                |  |
|                                         |                                           |                              |        |                                                         | X Walk 1 Direction    | To S                   |     | X Walk 2 Direction             | To E              |  |
|                                         |                                           |                              |        |                                                         | X Walk 1 Width (in)   | N/A                    |     | X Walk 2 Width (in)            | N/A               |  |
| Street 1 Name                           | HUCKS RD                                  | -                            |        |                                                         | X Walk 1 Slope (%)    | 1.2                    |     | X Walk 2 Slope (%)             | 0.8               |  |
| Stop Condition-Street 1                 | Signal                                    |                              |        |                                                         | X Walk 1 X Slope (%)  | 2.1                    |     | X Walk 2 X Slope (%)           | 0.0<br>1.9        |  |
| Street 2 Name                           | BROWNE RD                                 |                              |        | N/A                                                     | Ramp inside XWalk1?   |                        | N/A | Ramp inside XWalk2?            | N/A               |  |
| Stop Condition-Street 2                 | Signal                                    |                              |        |                                                         | Road Slope (%)        | 1.5                    |     | Clear Space?                   | N/A               |  |
|                                         | e.g.iui                                   |                              |        |                                                         | Road X Slope (%)      | 2.0                    | N/A | Clear Space to XWalk (in)      | N/A               |  |
|                                         |                                           |                              |        | N/A                                                     | Any Obstructions?     | N/A                    |     | Storm Grate/Utility Hazard?    | N/A               |  |
|                                         |                                           | Total Cost: \$ 3             | 200.00 |                                                         | Obstruction Type      |                        |     | Storm Grate/Utility Type       |                   |  |
|                                         |                                           | ······ • • •                 |        |                                                         |                       | N/A                    |     |                                | N/A               |  |
|                                         |                                           |                              |        |                                                         |                       |                        | 1   |                                |                   |  |