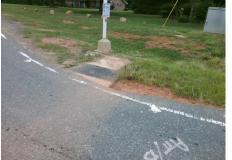

## Access Compliance Report Public Rights-of-Way (Curb Ramps)

| Intersection ID: 3406                   | section ID: 3406 Main Street: BROWNE_RD 0 |                              |        |                                                         |                       | Cross Street: HUCKS_RD |     |                                |                   |  |
|-----------------------------------------|-------------------------------------------|------------------------------|--------|---------------------------------------------------------|-----------------------|------------------------|-----|--------------------------------|-------------------|--|
| ADA ID: 670E19D43B46                    | Ramp Type: BlendTrans1                    |                              |        | nitial Pass/Fail: Fail Overall Compliance: No           |                       |                        |     | Location:<br>o Severity Score: | <u>NW</u><br>8.75 |  |
| Codes/Mitigation Info/Possible Solution |                                           |                              |        | Field Measurements/Component Compliance                 |                       |                        |     |                                |                   |  |
| - Course                                |                                           | Possible Solutions:          |        | Compliance Description Data Compliance Description Data |                       |                        |     |                                |                   |  |
| E RUGIS RD                              | G                                         | Remove & Replace Curb Ramp   | A/i+b  | N/A                                                     | Ramp Length (in)      | 62.0                   | Yes | BlendTrans Slope (%)           | 4.9               |  |
|                                         |                                           | Two New Directional Ramps or | vvitii | No                                                      | Ramp Width (in)       | 47.0                   | Yes | BlendTrans XSlope (%)          | 1.0               |  |
|                                         |                                           | Equivalent.                  |        | N/A                                                     | Flare Type LT         | N/A                    | N/A | Flare Type RT                  | N/A               |  |
|                                         |                                           |                              |        | N/A                                                     | Flare Slope LT (%)    | N/A                    |     | Flare Slope RT (%)             | N/A               |  |
|                                         |                                           |                              |        | N/A                                                     | Flare Traversable LT? | N/A                    | N/A | Flare Traversable RT?          | N/A               |  |
|                                         |                                           |                              |        | N/A                                                     | Landing Length (in)   | N/A                    | N/A | DWS Provided?                  | N/A               |  |
|                                         |                                           | Surveyor Notes:              |        | N/A                                                     | Landing Width (in)    | N/A                    | N/A | DWS Contrast?                  | N/A               |  |
|                                         |                                           | NO CURB OR SW                |        | N/A                                                     | Landing Slope (%)     | N/A                    | N/A | DWS Length (in)                | N/A               |  |
|                                         |                                           |                              |        | N/A                                                     | Landing X Slope (%)   | N/A                    | N/A | DWS Full Width?                | N/A               |  |
|                                         |                                           |                              |        | N/A                                                     | Landing Curb? (Y/N)   | N/A                    | N/A | DWS Offset (in)                | N/A               |  |
| 6                                       |                                           |                              |        | N/A                                                     | Shared Landing?       | N/A                    |     |                                |                   |  |
| 10                                      |                                           | PROW/ADA:                    |        | N/A                                                     | Gutter Ponding?       | N/A                    | N/A | Gutter Slope (%)               | N/A               |  |
|                                         | F.#1                                      | R304.5.1                     |        | N/A                                                     | Gutter Lip Ht (in)    | N/A                    | N/A | Gutter X Slope (%)             | N/A               |  |
|                                         |                                           | K304.5.1                     |        | N/A                                                     | Painted X Walk1?      | No                     | N/A | Painted X Walk2?               | No                |  |
|                                         |                                           |                              |        |                                                         | X Walk 1 Direction    | To S                   |     | X Walk 2 Direction             | To E              |  |
|                                         |                                           |                              |        |                                                         | X Walk 1 Width (in)   | N/A                    |     | X Walk 2 Width (in)            | N/A               |  |
| Street 1 Name                           | HUCKS RD                                  | -                            |        |                                                         | X Walk 1 Slope (%)    | 1.2                    |     | X Walk 2 Slope (%)             | 0.8               |  |
| Stop Condition-Street 1                 | Signal                                    |                              |        |                                                         | X Walk 1 X Slope (%)  | 2.1                    |     | X Walk 2 X Slope (%)           | 0.0<br>1.9        |  |
| Street 2 Name                           | BROWNE RD                                 |                              |        | N/A                                                     | Ramp inside XWalk1?   |                        | N/A | Ramp inside XWalk2?            | N/A               |  |
| Stop Condition-Street 2                 | Signal                                    |                              |        |                                                         | Road Slope (%)        | 1.5                    |     | Clear Space?                   | N/A               |  |
|                                         | e.g.iui                                   |                              |        |                                                         | Road X Slope (%)      | 2.0                    | N/A | Clear Space to XWalk (in)      | N/A               |  |
|                                         |                                           |                              |        | N/A                                                     | Any Obstructions?     | N/A                    |     | Storm Grate/Utility Hazard?    | N/A               |  |
|                                         |                                           | Total Cost: \$ 3             | 200.00 |                                                         | Obstruction Type      |                        |     | Storm Grate/Utility Type       |                   |  |
|                                         |                                           | ······ • • •                 |        |                                                         |                       | N/A                    |     |                                | N/A               |  |
|                                         |                                           |                              |        |                                                         |                       |                        | 1   |                                |                   |  |