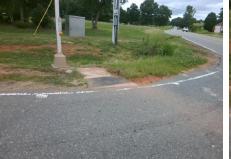

## Access Compliance Report Public Rights-of-Way (Curb Ramps)

| Intersection ID: 3406                   | section ID: 3406 Main Street: BROWNE_RD 0 |                              |        |                                                         |                       | Cross Street: HUCKS_RD |     |                                |                   |  |
|-----------------------------------------|-------------------------------------------|------------------------------|--------|---------------------------------------------------------|-----------------------|------------------------|-----|--------------------------------|-------------------|--|
| ADA ID: 670E19D43B46                    | Ramp Type: BlendTrans1                    |                              |        | nitial Pass/Fail: Fail Overall Compliance: No           |                       |                        |     | Location:<br>o Severity Score: | <u>NW</u><br>8.75 |  |
| Codes/Mitigation Info/Possible Solution |                                           |                              |        | Field Measurements/Component Compliance                 |                       |                        |     |                                |                   |  |
| - Course                                |                                           | Possible Solutions:          |        | Compliance Description Data Compliance Description Data |                       |                        |     |                                |                   |  |
| E RUGIS RD                              | G                                         | Remove & Replace Curb Ramp   | A/i+b  | N/A                                                     | Ramp Length (in)      | 62.0                   | Yes | BlendTrans Slope (%)           | 4.9               |  |
|                                         |                                           | Two New Directional Ramps or | vvitii | No                                                      | Ramp Width (in)       | 47.0                   | Yes | BlendTrans XSlope (%)          | 1.0               |  |
|                                         |                                           | Equivalent.                  |        | N/A                                                     | Flare Type LT         | N/A                    | N/A | Flare Type RT                  | N/A               |  |
|                                         |                                           |                              |        | N/A                                                     | Flare Slope LT (%)    | N/A                    |     | Flare Slope RT (%)             | N/A               |  |
|                                         |                                           |                              |        | N/A                                                     | Flare Traversable LT? | N/A                    | N/A | Flare Traversable RT?          | N/A               |  |
|                                         |                                           |                              |        | N/A                                                     | Landing Length (in)   | N/A                    | N/A | DWS Provided?                  | N/A               |  |
|                                         |                                           | Surveyor Notes:              |        | N/A                                                     | Landing Width (in)    | N/A                    | N/A | DWS Contrast?                  | N/A               |  |
|                                         |                                           | NO CURB OR SW                |        | N/A                                                     | Landing Slope (%)     | N/A                    | N/A | DWS Length (in)                | N/A               |  |
|                                         |                                           |                              |        | N/A                                                     | Landing X Slope (%)   | N/A                    | N/A | DWS Full Width?                | N/A               |  |
|                                         |                                           |                              |        | N/A                                                     | Landing Curb? (Y/N)   | N/A                    | N/A | DWS Offset (in)                | N/A               |  |
| 6                                       |                                           |                              |        | N/A                                                     | Shared Landing?       | N/A                    |     |                                |                   |  |
| 10                                      |                                           | PROW/ADA:                    |        | N/A                                                     | Gutter Ponding?       | N/A                    | N/A | Gutter Slope (%)               | N/A               |  |
|                                         | F.#1                                      | R304.5.1                     |        | N/A                                                     | Gutter Lip Ht (in)    | N/A                    | N/A | Gutter X Slope (%)             | N/A               |  |
|                                         |                                           | K304.5.1                     |        | N/A                                                     | Painted X Walk1?      | No                     | N/A | Painted X Walk2?               | No                |  |
|                                         |                                           |                              |        |                                                         | X Walk 1 Direction    | To S                   |     | X Walk 2 Direction             | To E              |  |
|                                         |                                           |                              |        |                                                         | X Walk 1 Width (in)   | N/A                    |     | X Walk 2 Width (in)            | N/A               |  |
| Street 1 Name                           | HUCKS RD                                  | -                            |        |                                                         | X Walk 1 Slope (%)    | 1.2                    |     | X Walk 2 Slope (%)             | 0.8               |  |
| Stop Condition-Street 1                 | Signal                                    |                              |        |                                                         | X Walk 1 X Slope (%)  | 2.1                    |     | X Walk 2 X Slope (%)           | 0.0<br>1.9        |  |
| Street 2 Name                           | BROWNE RD                                 |                              |        | N/A                                                     | Ramp inside XWalk1?   |                        | N/A | Ramp inside XWalk2?            | N/A               |  |
| Stop Condition-Street 2                 | Signal                                    |                              |        |                                                         | Road Slope (%)        | 1.5                    |     | Clear Space?                   | N/A               |  |
|                                         | e.g.iui                                   |                              |        |                                                         | Road X Slope (%)      | 2.0                    | N/A | Clear Space to XWalk (in)      | N/A               |  |
|                                         |                                           |                              |        | N/A                                                     | Any Obstructions?     | N/A                    |     | Storm Grate/Utility Hazard?    | N/A               |  |
|                                         |                                           | Total Cost: \$ 3             | 200.00 |                                                         | Obstruction Type      |                        |     | Storm Grate/Utility Type       |                   |  |
|                                         |                                           | ······ • • •                 |        |                                                         |                       | N/A                    |     |                                | N/A               |  |
|                                         |                                           |                              |        |                                                         |                       |                        | 1   |                                |                   |  |