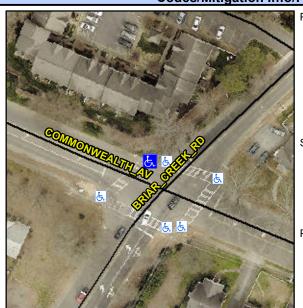

## **Access Compliance Report Public Rights-of-Way** (Curb Ramps)

Intersection ID: 14396 Main Street: BRIAR CREEK RD **Cross Street: COMMONWEALTH AV** Location: N ADA ID: 67138D8ED3AF Ramp Type: Perp Initial Pass/Fail: Fail **Overall Compliance: No Severity Score:** 12.5