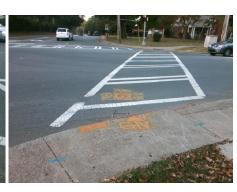

## Field Measurements/Component Compliance

**COMMONWEALTH AV** Street 1 Name Stop Condition-Street 2 Signal Street 2 Name N/A Stop Condition-Street 1 N/A Possible Solutions: Remove & Replace Entire Ramp. Surveyor Notes: N/A PROW/ADA: R304.2.2

Total Cost: 1850.00

| Comp | liance Description    | Data  | Comp | liance | Description             | Data |
|------|-----------------------|-------|------|--------|-------------------------|------|
| N/A  | Ramp Length (in)      | 54.0  | No   | Ramp   | Slope (%)               | 10.6 |
| Yes  | Ramp Width (in)       | 48.0  | Yes  | Ramp   | XSlope (%)              | 0.3  |
| N/A  | Flare Type LT         | N/A   | N/A  | Flare  | Type RT                 | N/A  |
| N/A  | Flare Slope LT (%)    | N/A   | N/A  | Flare  | Slope RT (%)            | N/A  |
| N/A  | Flare Traversable LT? | N/A   | N/A  | Flare  | Traversable RT?         | N/A  |
| N/A  | Landing Length (in)   | N/A   | N/A  | DWS    | Provided?               | N/A  |
| N/A  | Landing Width (in)    | N/A   | N/A  | DWS    | Contrast?               | N/A  |
| N/A  | Landing Slope (%)     | N/A   | N/A  | DWS    | Length (in)             | N/A  |
| N/A  | Landing X Slope (%)   | N/A   | N/A  | DWS    | Full Width?             | N/A  |
| N/A  | Landing Curb? (Y/N)   | N/A   | N/A  | DWS    | Offset (in)             | N/A  |
| N/A  | Shared Landing?       | N/A   |      |        |                         |      |
| N/A  | Gutter Ponding?       | N/A   | N/A  | Gutte  | r Slope (%)             | N/A  |
| N/A  | Gutter Lip Ht (in)    | 1.0   | N/A  | Gutte  | r X Slope (%)           | N/A  |
| N/A  | Painted X Walk1?      | Yes   | N/A  | Paint  | ed X Walk2?             | N/A  |
|      | X Walk 1 Direction    | To SW |      | X Wa   | lk 2 Direction          | N/A  |
| N/A  | X Walk 1 Width (in)   | 116.0 | N/A  | X Wa   | lk 2 Width (in)         | N/A  |
|      | X Walk 1 Slope (%)    | 4.1   |      | X Wa   | lk 2 Slope (%)          | N/A  |
|      | X Walk 1 X Slope (%)  | 0.9   |      | X Wa   | lk 2 X Slope (%)        | N/A  |
| N/A  | Ramp inside XWalk1?   | Yes   | N/A  | Ram    | inside XWalk2?          | N/A  |
|      | Road Slope (%)        | N/A   | N/A  | Clear  | Space?                  | N/A  |
|      | Road X Slope (%)      | N/A   | N/A  | Clear  | Space to XWalk (in)     | N/A  |
| N/A  | Any Obstructions?     | N/A   | N/A  | Storn  | n Grate/Utility Hazard? | N/A  |
|      | Obstruction Type      |       |      | Storn  | n Grate/Utility Type    |      |
|      |                       | N/A   |      |        |                         | N/A  |