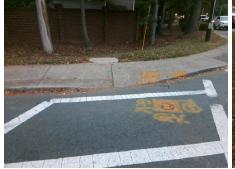

## Field Measurements/Component Compliance

**COMMONWEALTH AV** Street 1 Name Stop Condition-Street 2 Signal Street 2 Name N/A Stop Condition-Street 1 N/A Possible Solutions: Remove & Replace Entire Ramp. Surveyor Notes: N/A PROW/ADA: R304.2.2

Total Cost: 1850.00

| Comp | liance Description    | Data  | Comp | liance | Description             | Data |
|------|-----------------------|-------|------|--------|-------------------------|------|
| N/A  | Ramp Length (in)      | 54.0  | No   | Ramp   | Slope (%)               | 10.6 |
| Yes  | Ramp Width (in)       | 48.0  | Yes  | Ramp   | XSlope (%)              | 0.3  |
| N/A  | Flare Type LT         | N/A   | N/A  | Flare  | Type RT                 | N/A  |
| N/A  | Flare Slope LT (%)    | N/A   | N/A  | Flare  | Slope RT (%)            | N/A  |
| N/A  | Flare Traversable LT? | N/A   | N/A  | Flare  | Traversable RT?         | N/A  |
| N/A  | Landing Length (in)   | N/A   | N/A  | DWS    | Provided?               | N/A  |
| N/A  | Landing Width (in)    | N/A   | N/A  | DWS    | Contrast?               | N/A  |
| N/A  | Landing Slope (%)     | N/A   | N/A  | DWS    | Length (in)             | N/A  |
| N/A  | Landing X Slope (%)   | N/A   | N/A  | DWS    | Full Width?             | N/A  |
| N/A  | Landing Curb? (Y/N)   | N/A   | N/A  | DWS    | Offset (in)             | N/A  |
| N/A  | Shared Landing?       | N/A   |      |        |                         |      |
| N/A  | Gutter Ponding?       | N/A   | N/A  | Gutte  | r Slope (%)             | N/A  |
| N/A  | Gutter Lip Ht (in)    | 1.0   | N/A  | Gutte  | r X Slope (%)           | N/A  |
| N/A  | Painted X Walk1?      | Yes   | N/A  | Paint  | ed X Walk2?             | N/A  |
|      | X Walk 1 Direction    | To SW |      | X Wa   | lk 2 Direction          | N/A  |
| N/A  | X Walk 1 Width (in)   | 116.0 | N/A  | X Wa   | lk 2 Width (in)         | N/A  |
|      | X Walk 1 Slope (%)    | 4.1   |      | X Wa   | lk 2 Slope (%)          | N/A  |
|      | X Walk 1 X Slope (%)  | 0.9   |      | X Wa   | lk 2 X Slope (%)        | N/A  |
| N/A  | Ramp inside XWalk1?   | Yes   | N/A  | Ram    | inside XWalk2?          | N/A  |
|      | Road Slope (%)        | N/A   | N/A  | Clear  | Space?                  | N/A  |
|      | Road X Slope (%)      | N/A   | N/A  | Clear  | Space to XWalk (in)     | N/A  |
| N/A  | Any Obstructions?     | N/A   | N/A  | Storn  | n Grate/Utility Hazard? | N/A  |
|      | Obstruction Type      |       |      | Storn  | n Grate/Utility Type    |      |
|      |                       | N/A   |      |        |                         | N/A  |