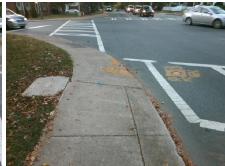

## Field Measurements/Component Compliance

**COMMONWEALTH AV** Street 1 Name Stop Condition-Street 2 Signal Street 2 Name N/A Stop Condition-Street 1 N/A Possible Solutions: Remove & Replace Entire Ramp. Surveyor Notes: N/A PROW/ADA: R304.2.2

Total Cost: 1850.00

| Comp | liance Description    | Data  | Comp | liance | Description             | Data |
|------|-----------------------|-------|------|--------|-------------------------|------|
| N/A  | Ramp Length (in)      | 54.0  | No   | Ramp   | Slope (%)               | 10.6 |
| Yes  | Ramp Width (in)       | 48.0  | Yes  | Ramp   | XSlope (%)              | 0.3  |
| N/A  | Flare Type LT         | N/A   | N/A  | Flare  | Type RT                 | N/A  |
| N/A  | Flare Slope LT (%)    | N/A   | N/A  | Flare  | Slope RT (%)            | N/A  |
| N/A  | Flare Traversable LT? | N/A   | N/A  | Flare  | Traversable RT?         | N/A  |
| N/A  | Landing Length (in)   | N/A   | N/A  | DWS    | Provided?               | N/A  |
| N/A  | Landing Width (in)    | N/A   | N/A  | DWS    | Contrast?               | N/A  |
| N/A  | Landing Slope (%)     | N/A   | N/A  | DWS    | Length (in)             | N/A  |
| N/A  | Landing X Slope (%)   | N/A   | N/A  | DWS    | Full Width?             | N/A  |
| N/A  | Landing Curb? (Y/N)   | N/A   | N/A  | DWS    | Offset (in)             | N/A  |
| N/A  | Shared Landing?       | N/A   |      |        |                         |      |
| N/A  | Gutter Ponding?       | N/A   | N/A  | Gutte  | r Slope (%)             | N/A  |
| N/A  | Gutter Lip Ht (in)    | 1.0   | N/A  | Gutte  | r X Slope (%)           | N/A  |
| N/A  | Painted X Walk1?      | Yes   | N/A  | Paint  | ed X Walk2?             | N/A  |
|      | X Walk 1 Direction    | To SW |      | X Wa   | lk 2 Direction          | N/A  |
| N/A  | X Walk 1 Width (in)   | 116.0 | N/A  | X Wa   | lk 2 Width (in)         | N/A  |
|      | X Walk 1 Slope (%)    | 4.1   |      | X Wa   | lk 2 Slope (%)          | N/A  |
|      | X Walk 1 X Slope (%)  | 0.9   |      | X Wa   | lk 2 X Slope (%)        | N/A  |
| N/A  | Ramp inside XWalk1?   | Yes   | N/A  | Ram    | inside XWalk2?          | N/A  |
|      | Road Slope (%)        | N/A   | N/A  | Clear  | Space?                  | N/A  |
|      | Road X Slope (%)      | N/A   | N/A  | Clear  | Space to XWalk (in)     | N/A  |
| N/A  | Any Obstructions?     | N/A   | N/A  | Storn  | n Grate/Utility Hazard? | N/A  |
|      | Obstruction Type      |       |      | Storn  | n Grate/Utility Type    |      |
|      |                       | N/A   |      |        |                         | N/A  |