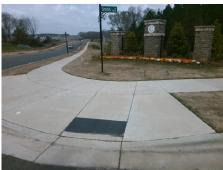

## Access Compliance Report Public Rights-of-Way (Curb Ramps)

 Intersection ID: 25211
 Main Street: SMITH\_RD
 Cross Street: SOUTHBRIDGE\_FOREST\_DR
 Location:
 NW

 ADA ID: 67140AF062EF
 Ramp Type: Perp
 Initial Pass/Fail: Fail
 Overall Compliance: No
 Severity Score: 13.75

## Field Measurements/Component Compliance

Street 1 Name
Stop Condition-Street 2
None
Street 2 Name
N/A
Stop Condition-Street 1
N/A

Possible Solutions:

Remove & Replace Entire Ramp.

Surveyor Notes:

N/A

PROW/ADA:

R304.2.2, R304.5.3

Total Cost: \$ 1850.00

| Compliance Description |                       | Data  | Compliance Description |                             | Data |
|------------------------|-----------------------|-------|------------------------|-----------------------------|------|
| N/A                    | Ramp Length (in)      | 96.0  | No                     | Ramp Slope (%)              | 9.5  |
| Yes                    | Ramp Width (in)       | 48.0  | No                     | Ramp XSlope (%)             | 2.8  |
| N/A                    | Flare Type LT         | N/A   | N/A                    | Flare Type RT               | N/A  |
| N/A                    | Flare Slope LT (%)    | N/A   | N/A                    | Flare Slope RT (%)          | N/A  |
| N/A                    | Flare Traversable LT? | N/A   | N/A                    | Flare Traversable RT?       | N/A  |
| N/A                    | Landing Length (in)   | N/A   | N/A                    | DWS Provided?               | N/A  |
| N/A                    | Landing Width (in)    | N/A   | N/A                    | DWS Contrast?               | N/A  |
| N/A                    | Landing Slope (%)     | N/A   | N/A                    | DWS Length (in)             | N/A  |
| N/A                    | Landing X Slope (%)   | N/A   | N/A                    | DWS Full Width?             | N/A  |
| N/A                    | Landing Curb? (Y/N)   | N/A   | N/A                    | DWS Offset (in)             | N/A  |
| N/A                    | Shared Landing?       | N/A   |                        |                             |      |
| N/A                    | Gutter Ponding?       | N/A   | N/A                    | Gutter Slope (%)            | N/A  |
| N/A                    | Gutter Lip Ht (in)    | 0.5   | N/A                    | Gutter X Slope (%)          | N/A  |
| N/A                    | Painted X Walk1?      | No    | N/A                    | Painted X Walk2?            | N/A  |
|                        | X Walk 1 Direction    | To SE |                        | X Walk 2 Direction          | N/A  |
| N/A                    | X Walk 1 Width (in)   | N/A   | N/A                    | X Walk 2 Width (in)         | N/A  |
|                        | X Walk 1 Slope (%)    | 1.3   |                        | X Walk 2 Slope (%)          | N/A  |
|                        | X Walk 1 X Slope (%)  | 0.8   |                        | X Walk 2 X Slope (%)        | N/A  |
| N/A                    | Ramp inside XWalk1?   | N/A   | N/A                    | Ramp inside XWalk2?         | N/A  |
|                        | Road Slope (%)        | N/A   | N/A                    | Clear Space?                | N/A  |
|                        | Road X Slope (%)      | N/A   | N/A                    | Clear Space to XWalk (in)   | N/A  |
| N/A                    | Any Obstructions?     | N/A   | N/A                    | Storm Grate/Utility Hazard? | N/A  |
|                        | Obstruction Type      |       |                        | Storm Grate/Utility Type    |      |
|                        |                       | N/A   |                        |                             | N/A  |
|                        |                       |       | Yes                    | Surface Condition? (G/P)    | Good |