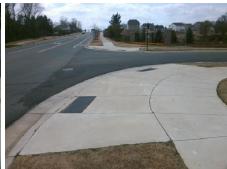

## Access Compliance Report Public Rights-of-Way (Curb Ramps)

 Intersection ID: 25211
 Main Street: SMITH\_RD
 Cross Street: SOUTHBRIDGE\_FOREST\_DR
 Location:
 NW

 ADA ID: 67140AF062EF
 Ramp Type: Perp
 Initial Pass/Fail: Fail
 Overall Compliance: No
 Severity Score: 13.75

## Field Measurements/Component Compliance

Street 1 Name
Stop Condition-Street 2
None
Street 2 Name
N/A
Stop Condition-Street 1
N/A

Possible Solutions:

Remove & Replace Entire Ramp.

Surveyor Notes:

N/A

PROW/ADA:

R304.2.2, R304.5.3

Total Cost: \$ 1850.00

| Compliance Description |                       | Data  | Compliance Description |                             | Data |
|------------------------|-----------------------|-------|------------------------|-----------------------------|------|
| N/A                    | Ramp Length (in)      | 96.0  | No                     | Ramp Slope (%)              | 9.5  |
| Yes                    | Ramp Width (in)       | 48.0  | No                     | Ramp XSlope (%)             | 2.8  |
| N/A                    | Flare Type LT         | N/A   | N/A                    | Flare Type RT               | N/A  |
| N/A                    | Flare Slope LT (%)    | N/A   | N/A                    | Flare Slope RT (%)          | N/A  |
| N/A                    | Flare Traversable LT? | N/A   | N/A                    | Flare Traversable RT?       | N/A  |
| N/A                    | Landing Length (in)   | N/A   | N/A                    | DWS Provided?               | N/A  |
| N/A                    | Landing Width (in)    | N/A   | N/A                    | DWS Contrast?               | N/A  |
| N/A                    | Landing Slope (%)     | N/A   | N/A                    | DWS Length (in)             | N/A  |
| N/A                    | Landing X Slope (%)   | N/A   | N/A                    | DWS Full Width?             | N/A  |
| N/A                    | Landing Curb? (Y/N)   | N/A   | N/A                    | DWS Offset (in)             | N/A  |
| N/A                    | Shared Landing?       | N/A   |                        |                             |      |
| N/A                    | Gutter Ponding?       | N/A   | N/A                    | Gutter Slope (%)            | N/A  |
| N/A                    | Gutter Lip Ht (in)    | 0.5   | N/A                    | Gutter X Slope (%)          | N/A  |
| N/A                    | Painted X Walk1?      | No    | N/A                    | Painted X Walk2?            | N/A  |
|                        | X Walk 1 Direction    | To SE |                        | X Walk 2 Direction          | N/A  |
| N/A                    | X Walk 1 Width (in)   | N/A   | N/A                    | X Walk 2 Width (in)         | N/A  |
|                        | X Walk 1 Slope (%)    | 1.3   |                        | X Walk 2 Slope (%)          | N/A  |
|                        | X Walk 1 X Slope (%)  | 0.8   |                        | X Walk 2 X Slope (%)        | N/A  |
| N/A                    | Ramp inside XWalk1?   | N/A   | N/A                    | Ramp inside XWalk2?         | N/A  |
|                        | Road Slope (%)        | N/A   | N/A                    | Clear Space?                | N/A  |
|                        | Road X Slope (%)      | N/A   | N/A                    | Clear Space to XWalk (in)   | N/A  |
| N/A                    | Any Obstructions?     | N/A   | N/A                    | Storm Grate/Utility Hazard? | N/A  |
|                        | Obstruction Type      |       |                        | Storm Grate/Utility Type    |      |
|                        |                       | N/A   |                        |                             | N/A  |
|                        |                       |       | Yes                    | Surface Condition? (G/P)    | Good |