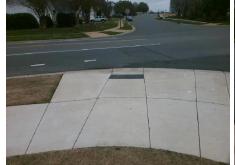

## Access Compliance Report Public Rights-of-Way (Curb Ramps)

 Intersection ID: 25211
 Main Street: SMITH\_RD
 Cross Street: SOUTHBRIDGE\_FOREST\_DR
 Location:
 NW

 ADA ID: 67140AF062EF
 Ramp Type: Perp
 Initial Pass/Fail: Fail
 Overall Compliance: No
 Severity Score: 13.75

## Field Measurements/Component Compliance

Street 1 Name
Stop Condition-Street 2
None
Street 2 Name
N/A
Stop Condition-Street 1
N/A

Possible Solutions:

Remove & Replace Entire Ramp.

Surveyor Notes:

N/A

PROW/ADA:

R304.2.2, R304.5.3

Total Cost: \$ 1850.00

| Compliance Description |                       | Data  | Compliance Description |                             | Data |
|------------------------|-----------------------|-------|------------------------|-----------------------------|------|
| N/A                    | Ramp Length (in)      | 96.0  | No                     | Ramp Slope (%)              | 9.5  |
| Yes                    | Ramp Width (in)       | 48.0  | No                     | Ramp XSlope (%)             | 2.8  |
| N/A                    | Flare Type LT         | N/A   | N/A                    | Flare Type RT               | N/A  |
| N/A                    | Flare Slope LT (%)    | N/A   | N/A                    | Flare Slope RT (%)          | N/A  |
| N/A                    | Flare Traversable LT? | N/A   | N/A                    | Flare Traversable RT?       | N/A  |
| N/A                    | Landing Length (in)   | N/A   | N/A                    | DWS Provided?               | N/A  |
| N/A                    | Landing Width (in)    | N/A   | N/A                    | DWS Contrast?               | N/A  |
| N/A                    | Landing Slope (%)     | N/A   | N/A                    | DWS Length (in)             | N/A  |
| N/A                    | Landing X Slope (%)   | N/A   | N/A                    | DWS Full Width?             | N/A  |
| N/A                    | Landing Curb? (Y/N)   | N/A   | N/A                    | DWS Offset (in)             | N/A  |
| N/A                    | Shared Landing?       | N/A   |                        |                             |      |
| N/A                    | Gutter Ponding?       | N/A   | N/A                    | Gutter Slope (%)            | N/A  |
| N/A                    | Gutter Lip Ht (in)    | 0.5   | N/A                    | Gutter X Slope (%)          | N/A  |
| N/A                    | Painted X Walk1?      | No    | N/A                    | Painted X Walk2?            | N/A  |
|                        | X Walk 1 Direction    | To SE |                        | X Walk 2 Direction          | N/A  |
| N/A                    | X Walk 1 Width (in)   | N/A   | N/A                    | X Walk 2 Width (in)         | N/A  |
|                        | X Walk 1 Slope (%)    | 1.3   |                        | X Walk 2 Slope (%)          | N/A  |
|                        | X Walk 1 X Slope (%)  | 0.8   |                        | X Walk 2 X Slope (%)        | N/A  |
| N/A                    | Ramp inside XWalk1?   | N/A   | N/A                    | Ramp inside XWalk2?         | N/A  |
|                        | Road Slope (%)        | N/A   | N/A                    | Clear Space?                | N/A  |
|                        | Road X Slope (%)      | N/A   | N/A                    | Clear Space to XWalk (in)   | N/A  |
| N/A                    | Any Obstructions?     | N/A   | N/A                    | Storm Grate/Utility Hazard? | N/A  |
|                        | Obstruction Type      |       |                        | Storm Grate/Utility Type    |      |
|                        |                       | N/A   |                        |                             | N/A  |
|                        |                       |       | Yes                    | Surface Condition? (G/P)    | Good |