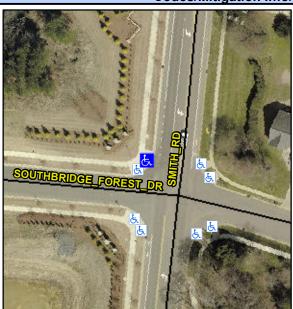

## Access Compliance Report Public Rights-of-Way (Curb Ramps)

 Intersection ID: 25211
 Main Street: SMITH\_RD
 Cross Street: SOUTHBRIDGE\_FOREST\_DR
 Location:
 NW

 ADA ID: 67140AF062EF
 Ramp Type: Perp
 Initial Pass/Fail: Fail
 Overall Compliance: No
 Severity Score: 13.75