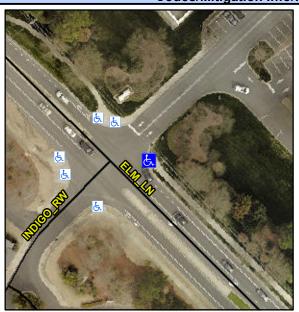

## Access Compliance Report Public Rights-of-Way (Curb Ramps)

N/A

Good

Surface Condition? (G/P)

Intersection ID: 42513 Main Street: ELM\_LN Cross Street: INDIGO\_RW Location: E

ADA ID: 67184025CB73 Ramp Type: PerpDiag Initial Pass/Fail: Fail Overall Compliance: No Severity Score: 25

## Field Measurements/Component Compliance

Street 1 Name
Stop Condition-Street 2
Street 2 Name
Stop Condition-Street 1

INDIGO RW StopSign ELM LN None Possible Solutions:

Remove & Replace Curb Ramp With Two New Directional Ramps or Equivalent.

Surveyor Notes:

N/A

PROW/ADA:

Not Found, R304.2.2, R304.5.3

Total Cost: \$ 3200.00

| Fleid Measurements/Component Compliance |                        |                       |       |      |                             |       |
|-----------------------------------------|------------------------|-----------------------|-------|------|-----------------------------|-------|
|                                         | Compliance Description |                       | Data  | Comp | liance Description          | Data  |
|                                         | N/A                    | Ramp Length (in)      | 40.0  | No   | Ramp Slope (%)              | 9.4   |
|                                         | Yes                    | Ramp Width (in)       | 48.0  | No   | Ramp XSlope (%)             | 5.4   |
|                                         | N/A                    | Flare Type LT         | N/A   | N/A  | Flare Type RT               | N/A   |
|                                         | N/A                    | Flare Slope LT (%)    | N/A   | N/A  | Flare Slope RT (%)          | N/A   |
|                                         | N/A                    | Flare Traversable LT? | N/A   | N/A  | Flare Traversable RT?       | N/A   |
|                                         | N/A                    | Landing Length (in)   | N/A   | N/A  | DWS Provided?               | N/A   |
|                                         | N/A                    | Landing Width (in)    | N/A   | N/A  | DWS Contrast?               | N/A   |
|                                         | N/A                    | Landing Slope (%)     | N/A   | N/A  | DWS Length (in)             | N/A   |
|                                         | N/A                    | Landing X Slope (%)   | N/A   | N/A  | DWS Full Width?             | N/A   |
|                                         | N/A                    | Landing Curb? (Y/N)   | N/A   | N/A  | DWS Offset (in)             | N/A   |
|                                         | N/A                    | Shared Landing?       | N/A   |      |                             |       |
|                                         | N/A                    | Gutter Ponding?       | N/A   | N/A  | Gutter Slope (%)            | N/A   |
|                                         | N/A                    | Gutter Lip Ht (in)    | N/A   | N/A  | Gutter X Slope (%)          | N/A   |
|                                         | N/A                    | Painted X Walk1?      | No    | N/A  | Painted X Walk2?            | No    |
|                                         |                        | X Walk 1 Direction    | To NW |      | X Walk 2 Direction          | To SW |
|                                         | N/A                    | X Walk 1 Width (in)   | N/A   | N/A  | X Walk 2 Width (in)         | N/A   |
|                                         |                        | X Walk 1 Slope (%)    | 1.9   |      | X Walk 2 Slope (%)          | 9.2   |
|                                         |                        | X Walk 1 X Slope (%)  | 8.4   |      | X Walk 2 X Slope (%)        | 2.6   |
|                                         | N/A                    | Ramp inside XWalk1?   | N/A   | N/A  | Ramp inside XWalk2?         | N/A   |
|                                         |                        | Road Slope (%)        | 4.8   | N/A  | Clear Space?                | N/A   |
|                                         |                        | Road X Slope (%)      | 5.5   | N/A  | Clear Space to XWalk (in)   | N/A   |
|                                         | N/A                    | Any Obstructions?     | N/A   | N/A  | Storm Grate/Utility Hazard? | N/A   |
|                                         |                        | Obstruction Type      |       |      | Storm Grate/Utility Type    |       |
|                                         |                        |                       |       |      |                             |       |