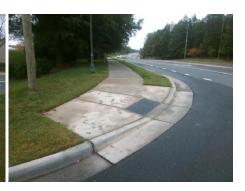

## Access Compliance Report Public Rights-of-Way (Curb Ramps)

N/A

Good

Surface Condition? (G/P)

Intersection ID: 42513 Main Street: ELM\_LN Cross Street: INDIGO\_RW Location: E

ADA ID: 67184025CB73 Ramp Type: PerpDiag Initial Pass/Fail: Fail Overall Compliance: No Severity Score: 25

## Field Measurements/Component Compliance

Street 1 Name
Stop Condition-Street 2
Street 2 Name
Stop Condition-Street 1

INDIGO RW StopSign ELM LN None Possible Solutions:

Remove & Replace Curb Ramp With Two New Directional Ramps or Equivalent.

Surveyor Notes:

N/A

PROW/ADA:

Not Found, R304.2.2, R304.5.3

Total Cost: \$ 3200.00

| Fleid Measurements/Component Compliance |                        |                       |       |      |                             |       |
|-----------------------------------------|------------------------|-----------------------|-------|------|-----------------------------|-------|
|                                         | Compliance Description |                       | Data  | Comp | liance Description          | Data  |
|                                         | N/A                    | Ramp Length (in)      | 40.0  | No   | Ramp Slope (%)              | 9.4   |
|                                         | Yes                    | Ramp Width (in)       | 48.0  | No   | Ramp XSlope (%)             | 5.4   |
|                                         | N/A                    | Flare Type LT         | N/A   | N/A  | Flare Type RT               | N/A   |
|                                         | N/A                    | Flare Slope LT (%)    | N/A   | N/A  | Flare Slope RT (%)          | N/A   |
|                                         | N/A                    | Flare Traversable LT? | N/A   | N/A  | Flare Traversable RT?       | N/A   |
|                                         | N/A                    | Landing Length (in)   | N/A   | N/A  | DWS Provided?               | N/A   |
|                                         | N/A                    | Landing Width (in)    | N/A   | N/A  | DWS Contrast?               | N/A   |
|                                         | N/A                    | Landing Slope (%)     | N/A   | N/A  | DWS Length (in)             | N/A   |
|                                         | N/A                    | Landing X Slope (%)   | N/A   | N/A  | DWS Full Width?             | N/A   |
|                                         | N/A                    | Landing Curb? (Y/N)   | N/A   | N/A  | DWS Offset (in)             | N/A   |
|                                         | N/A                    | Shared Landing?       | N/A   |      |                             |       |
|                                         | N/A                    | Gutter Ponding?       | N/A   | N/A  | Gutter Slope (%)            | N/A   |
|                                         | N/A                    | Gutter Lip Ht (in)    | N/A   | N/A  | Gutter X Slope (%)          | N/A   |
|                                         | N/A                    | Painted X Walk1?      | No    | N/A  | Painted X Walk2?            | No    |
|                                         |                        | X Walk 1 Direction    | To NW |      | X Walk 2 Direction          | To SW |
|                                         | N/A                    | X Walk 1 Width (in)   | N/A   | N/A  | X Walk 2 Width (in)         | N/A   |
|                                         |                        | X Walk 1 Slope (%)    | 1.9   |      | X Walk 2 Slope (%)          | 9.2   |
|                                         |                        | X Walk 1 X Slope (%)  | 8.4   |      | X Walk 2 X Slope (%)        | 2.6   |
|                                         | N/A                    | Ramp inside XWalk1?   | N/A   | N/A  | Ramp inside XWalk2?         | N/A   |
|                                         |                        | Road Slope (%)        | 4.8   | N/A  | Clear Space?                | N/A   |
|                                         |                        | Road X Slope (%)      | 5.5   | N/A  | Clear Space to XWalk (in)   | N/A   |
|                                         | N/A                    | Any Obstructions?     | N/A   | N/A  | Storm Grate/Utility Hazard? | N/A   |
|                                         |                        | Obstruction Type      |       |      | Storm Grate/Utility Type    |       |
|                                         |                        |                       |       |      |                             |       |