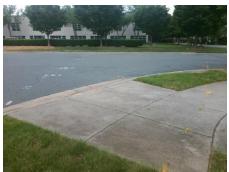

## Field Measurements/Component Compliance

Street 1 Name Stop Condition-Street 2 Street 2 Name Stop Condition-Street 1 **CAMBRIDGE BELTWAY DR** None **LENOX POINTE DR** StopSign

Remove & Replace Curb Ramp With Two New Directional Ramps or Equivalent.

Surveyor Notes:

N/A

PROW/ADA:

R304.2.2, R304.5.3

Total Cost: 3200.00

| Compliance Description |                       | Data  | Comp | liance | Description           | Data  |
|------------------------|-----------------------|-------|------|--------|-----------------------|-------|
| N/A                    | Ramp Length (in)      | 98.0  | No   | Ramp   | Slope (%)             | 8.9   |
| Yes                    | Ramp Width (in)       | 51.0  | No   | Ramp   | XSlope (%)            | 4.1   |
| N/A                    | Flare Type LT         | N/A   | N/A  | Flare  | Type RT               | N/A   |
| N/A                    | Flare Slope LT (%)    | N/A   | N/A  | Flare  | Slope RT (%)          | N/A   |
| N/A                    | Flare Traversable LT? | N/A   | N/A  | Flare  | Traversable RT?       | N/A   |
| N/A                    | Landing Length (in)   | N/A   | N/A  | DWS    | Provided?             | N/A   |
| N/A                    | Landing Width (in)    | N/A   | N/A  | DWS    | Contrast?             | N/A   |
| N/A                    | Landing Slope (%)     | N/A   | N/A  | DWS    | Length (in)           | N/A   |
| N/A                    | Landing X Slope (%)   | N/A   | N/A  | DWS    | Full Width?           | N/A   |
| N/A                    | Landing Curb? (Y/N)   | N/A   | N/A  | DWS    | Offset (in)           | N/A   |
| N/A                    | Shared Landing?       | N/A   |      |        |                       |       |
| N/A                    | Gutter Ponding?       | N/A   | N/A  | Gutte  | r Slope (%)           | N/A   |
| N/A                    | Gutter Lip Ht (in)    | N/A   | N/A  | Gutte  | r X Slope (%)         | N/A   |
| N/A                    | Painted X Walk1?      | No    | N/A  | Paint  | ed X Walk2?           | No    |
|                        | X Walk 1 Direction    | To NE |      | X Wa   | lk 2 Direction        | To NW |
| N/A                    | X Walk 1 Width (in)   | N/A   | N/A  | X Wa   | lk 2 Width (in)       | N/A   |
|                        | X Walk 1 Slope (%)    | 1.0   |      | X Wa   | lk 2 Slope (%)        | 0.8   |
|                        | X Walk 1 X Slope (%)  | 1.6   |      | X Wa   | lk 2 X Slope (%)      | 0.7   |
| N/A                    | Ramp inside XWalk1?   | N/A   | N/A  | Ramp   | inside XWalk2?        | N/A   |
|                        | Road Slope (%)        | 2.1   | N/A  | Clear  | Space?                | N/A   |
|                        | Road X Slope (%)      | 0.5   | N/A  | Clear  | Space to XWalk (in)   | N/A   |
| N/A                    | Any Obstructions?     | N/A   | N/A  | Storm  | Grate/Utility Hazard? | N/A   |
|                        | Obstruction Type      |       |      | Storm  | n Grate/Utility Type  |       |
|                        |                       | N/A   |      |        |                       | N/A   |