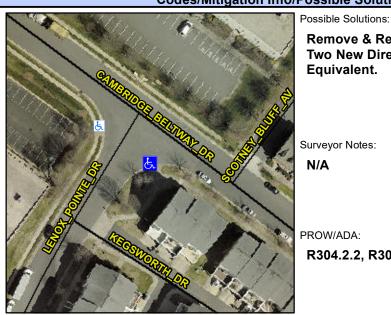

## **Access Compliance Report Public Rights-of-Way** (Curb Ramps)

Intersection ID: 21378 Main Street: CAMBRIDGE BELTWAY DR **Cross Street: LENOX POINTE DR** Location:

ADA ID: 6718456829CB Ramp Type: PerpDiag Initial Pass/Fail: Fail **Overall Compliance: No** Severity Score: 13.75

## Field Measurements/Component Compliance

Street 1 Name Stop Condition-Street 2 Street 2 Name Stop Condition-Street 1 **CAMBRIDGE BELTWAY DR** None **LENOX POINTE DR** StopSign

Remove & Replace Curb Ramp With Two New Directional Ramps or Equivalent.