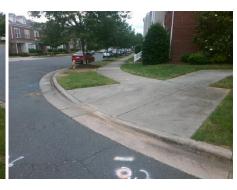

## Field Measurements/Component Compliance

Street 1 Name Stop Condition-Street 2 Street 2 Name Stop Condition-Street 1 **CAMBRIDGE BELTWAY DR** None **LENOX POINTE DR** StopSign

Remove & Replace Curb Ramp With Two New Directional Ramps or Equivalent.

Surveyor Notes:

N/A

PROW/ADA:

R304.2.2, R304.5.3

Total Cost: 3200.00

| Compliance Description |                       | Data  | Comp | liance | Description           | Data  |
|------------------------|-----------------------|-------|------|--------|-----------------------|-------|
| N/A                    | Ramp Length (in)      | 98.0  | No   | Ramp   | Slope (%)             | 8.9   |
| Yes                    | Ramp Width (in)       | 51.0  | No   | Ramp   | XSlope (%)            | 4.1   |
| N/A                    | Flare Type LT         | N/A   | N/A  | Flare  | Type RT               | N/A   |
| N/A                    | Flare Slope LT (%)    | N/A   | N/A  | Flare  | Slope RT (%)          | N/A   |
| N/A                    | Flare Traversable LT? | N/A   | N/A  | Flare  | Traversable RT?       | N/A   |
| N/A                    | Landing Length (in)   | N/A   | N/A  | DWS    | Provided?             | N/A   |
| N/A                    | Landing Width (in)    | N/A   | N/A  | DWS    | Contrast?             | N/A   |
| N/A                    | Landing Slope (%)     | N/A   | N/A  | DWS    | Length (in)           | N/A   |
| N/A                    | Landing X Slope (%)   | N/A   | N/A  | DWS    | Full Width?           | N/A   |
| N/A                    | Landing Curb? (Y/N)   | N/A   | N/A  | DWS    | Offset (in)           | N/A   |
| N/A                    | Shared Landing?       | N/A   |      |        |                       |       |
| N/A                    | Gutter Ponding?       | N/A   | N/A  | Gutte  | r Slope (%)           | N/A   |
| N/A                    | Gutter Lip Ht (in)    | N/A   | N/A  | Gutte  | r X Slope (%)         | N/A   |
| N/A                    | Painted X Walk1?      | No    | N/A  | Paint  | ed X Walk2?           | No    |
|                        | X Walk 1 Direction    | To NE |      | X Wa   | lk 2 Direction        | To NW |
| N/A                    | X Walk 1 Width (in)   | N/A   | N/A  | X Wa   | lk 2 Width (in)       | N/A   |
|                        | X Walk 1 Slope (%)    | 1.0   |      | X Wa   | lk 2 Slope (%)        | 0.8   |
|                        | X Walk 1 X Slope (%)  | 1.6   |      | X Wa   | lk 2 X Slope (%)      | 0.7   |
| N/A                    | Ramp inside XWalk1?   | N/A   | N/A  | Ramp   | inside XWalk2?        | N/A   |
|                        | Road Slope (%)        | 2.1   | N/A  | Clear  | Space?                | N/A   |
|                        | Road X Slope (%)      | 0.5   | N/A  | Clear  | Space to XWalk (in)   | N/A   |
| N/A                    | Any Obstructions?     | N/A   | N/A  | Storm  | Grate/Utility Hazard? | N/A   |
|                        | Obstruction Type      |       |      | Storm  | n Grate/Utility Type  |       |
|                        |                       | N/A   |      |        |                       | N/A   |