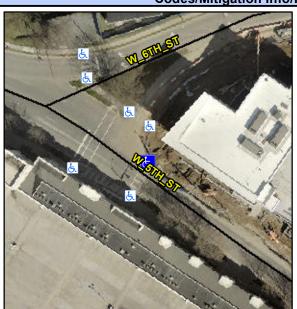

## Access Compliance Report Public Rights-of-Way (Curb Ramps)

Intersection ID: 45644 Main Street: W\_5TH\_ST Cross Street: W\_6TH\_ST Location: E

ADA ID: 672142B1BEC1 Ramp Type: Perp Initial Pass/Fail: Fail Overall Compliance: No Severity Score: 21.25

## Field Measurements/Component Compliance

| Part of the second      | 18.      |
|-------------------------|----------|
| Street 1 Name           | W 5TH ST |
| Stop Condition-Street 2 | Signal   |
| Street 2 Name           | N/A      |
| Stop Condition-Street 1 | N/A      |