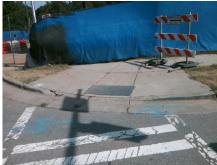

Possible Solutions:

Remove & Replace Entire Ramp.

Surveyor Notes:

N/A

PROW/ADA:

Not Found, R304.5.1, R304.5.3

| ELEP- |  |
|-------|--|
| 0     |  |
|       |  |

Total Cost:

1850.00

| Field Measurements/Component Compilance |                       |       |      |                             |      |  |  |
|-----------------------------------------|-----------------------|-------|------|-----------------------------|------|--|--|
| Comp                                    | liance Description    | Data  | Comp | liance Description          | Data |  |  |
| N/A                                     | Ramp Length (in)      | 73.0  | Yes  | Ramp Slope (%)              | 7.6  |  |  |
| No                                      | Ramp Width (in)       | 40.0  | No   | Ramp XSlope (%)             | 6.5  |  |  |
| N/A                                     | Flare Type LT         | N/A   | N/A  | Flare Type RT               | N/A  |  |  |
| N/A                                     | Flare Slope LT (%)    | N/A   | N/A  | Flare Slope RT (%)          | N/A  |  |  |
| N/A                                     | Flare Traversable LT? | N/A   | N/A  | Flare Traversable RT?       | N/A  |  |  |
| N/A                                     | Landing Length (in)   | N/A   | N/A  | DWS Provided?               | N/A  |  |  |
| N/A                                     | Landing Width (in)    | N/A   | N/A  | DWS Contrast?               | N/A  |  |  |
| N/A                                     | Landing Slope (%)     | N/A   | N/A  | DWS Length (in)             | N/A  |  |  |
| N/A                                     | Landing X Slope (%)   | N/A   | N/A  | DWS Full Width?             | N/A  |  |  |
| N/A                                     | Landing Curb? (Y/N)   | N/A   | N/A  | DWS Offset (in)             | N/A  |  |  |
| N/A                                     | Shared Landing?       | N/A   |      |                             |      |  |  |
| N/A                                     | Gutter Ponding?       | N/A   | N/A  | Gutter Slope (%)            | N/A  |  |  |
| N/A                                     | Gutter Lip Ht (in)    | N/A   | N/A  | Gutter X Slope (%)          | N/A  |  |  |
| N/A                                     | Painted X Walk1?      | Yes   | N/A  | Painted X Walk2?            | N/A  |  |  |
|                                         | X Walk 1 Direction    | To SW |      | X Walk 2 Direction          | N/A  |  |  |
| N/A                                     | X Walk 1 Width (in)   | 91.0  | N/A  | X Walk 2 Width (in)         | N/A  |  |  |
|                                         | X Walk 1 Slope (%)    | 2.2   |      | X Walk 2 Slope (%)          | N/A  |  |  |
|                                         | X Walk 1 X Slope (%)  | 5.5   |      | X Walk 2 X Slope (%)        | N/A  |  |  |
| N/A                                     | Ramp inside XWalk1?   | Yes   | N/A  | Ramp inside XWalk2?         | N/A  |  |  |
|                                         | Road Slope (%)        | N/A   | N/A  | Clear Space?                | N/A  |  |  |
|                                         | Road X Slope (%)      | N/A   | N/A  | Clear Space to XWalk (in)   | N/A  |  |  |
| N/A                                     | Any Obstructions?     | N/A   | N/A  | Storm Grate/Utility Hazard? | N/A  |  |  |
|                                         | Obstruction Type      |       |      | Storm Grate/Utility Type    |      |  |  |
|                                         |                       | N/A   |      |                             | N/A  |  |  |
|                                         |                       |       | Yes  | Surface Condition? (G/P)    | Good |  |  |
|                                         |                       |       |      |                             |      |  |  |