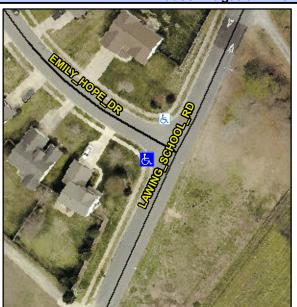

## Access Compliance Report Public Rights-of-Way (Curb Ramps)

Intersection ID: 44265 Main Street: LAWING\_SCHOOL\_RD Cross Street: EMILY\_HOPE\_DR Location: W

ADA ID: 672BA5B0DDD0 Ramp Type: Perp Initial Pass/Fail: Fail Overall Compliance: No Severity Score: 37.5

## Field Measurements/Component Compliance

Street 1 Name

Stop Condition-Street 2

StopSign

Street 2 Name

N/A

Stop Condition-Street 1

N/A