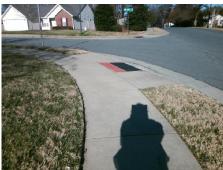

Total Cost: \$ 1850.00

| Field Measurements/Component Compliance |                       |       |      |                             |      |  |  |
|-----------------------------------------|-----------------------|-------|------|-----------------------------|------|--|--|
| Comp                                    | oliance Description   | Data  | Comp | liance Description          | Data |  |  |
| N/A                                     | Ramp Length (in)      | 47.0  | No   | Ramp Slope (%)              | 9.3  |  |  |
| Yes                                     | Ramp Width (in)       | 49.0  | No   | Ramp XSlope (%)             | 7.6  |  |  |
| N/A                                     | Flare Type LT         | N/A   | N/A  | Flare Type RT               | N/A  |  |  |
| N/A                                     | Flare Slope LT (%)    | N/A   | N/A  | Flare Slope RT (%)          | N/A  |  |  |
| N/A                                     | Flare Traversable LT? | N/A   | N/A  | Flare Traversable RT?       | N/A  |  |  |
| N/A                                     | Landing Length (in)   | N/A   | N/A  | DWS Provided?               | N/A  |  |  |
| N/A                                     | Landing Width (in)    | N/A   | N/A  | DWS Contrast?               | N/A  |  |  |
| N/A                                     | Landing Slope (%)     | N/A   | N/A  | DWS Length (in)             | N/A  |  |  |
| N/A                                     | Landing X Slope (%)   | N/A   | N/A  | DWS Full Width?             | N/A  |  |  |
| N/A                                     | Landing Curb? (Y/N)   | N/A   | N/A  | DWS Offset (in)             | N/A  |  |  |
| N/A                                     | Shared Landing?       | N/A   |      |                             |      |  |  |
| N/A                                     | Gutter Ponding?       | N/A   | N/A  | Gutter Slope (%)            | N/A  |  |  |
| N/A                                     | Gutter Lip Ht (in)    | N/A   | N/A  | Gutter X Slope (%)          | N/A  |  |  |
| N/A                                     | Painted X Walk1?      | No    | N/A  | Painted X Walk2?            | N/A  |  |  |
|                                         | X Walk 1 Direction    | To NE |      | X Walk 2 Direction          | N/A  |  |  |
| N/A                                     | X Walk 1 Width (in)   | N/A   | N/A  | X Walk 2 Width (in)         | N/A  |  |  |
|                                         | X Walk 1 Slope (%)    | 4.0   |      | X Walk 2 Slope (%)          | N/A  |  |  |
|                                         | X Walk 1 X Slope (%)  | 2.0   |      | X Walk 2 X Slope (%)        | N/A  |  |  |
| N/A                                     | Ramp inside XWalk1?   | N/A   | N/A  | Ramp inside XWalk2?         | N/A  |  |  |
|                                         | Road Slope (%)        | N/A   | N/A  | Clear Space?                | N/A  |  |  |
|                                         | Road X Slope (%)      | N/A   | N/A  | Clear Space to XWalk (in)   | N/A  |  |  |
| N/A                                     | Any Obstructions?     | N/A   | N/A  | Storm Grate/Utility Hazard? | N/A  |  |  |
|                                         | Obstruction Type      |       |      | Storm Grate/Utility Type    |      |  |  |
|                                         |                       | N/A   |      |                             | N/A  |  |  |
|                                         |                       |       | Yes  | Surface Condition? (G/P)    | Good |  |  |
| 4                                       |                       | '     | •    | . ,                         |      |  |  |