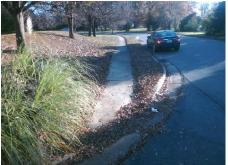

| 144 |  |
|-----|--|
|     |  |

Total Cost:

1600.00

| Field Measurements/Component Compliance |                       |      |      |                             |      |  |  |  |  |
|-----------------------------------------|-----------------------|------|------|-----------------------------|------|--|--|--|--|
| Comp                                    | liance Description    | Data | Comp | liance Description          | Data |  |  |  |  |
| N/A                                     | Ramp Length (in)      | 68.0 | N/A  | Grade Break?                | N/A  |  |  |  |  |
| Yes                                     | Ramp Width (in)       | 48.0 | N/A  | Grade Break Slope (%)       | 0.0  |  |  |  |  |
| Yes                                     | Ramp Slope (%)        | 7.9  | N/A  | Grade Break XSlope (%)      | 0.0  |  |  |  |  |
| No                                      | Ramp XSlope (%)       | 8.5  |      |                             |      |  |  |  |  |
| N/A                                     | Flare Type LT         | N/A  | N/A  | Flare Type RT               | N/A  |  |  |  |  |
| N/A                                     | Flare Slope LT (%)    | N/A  | N/A  | Flare Slope RT (%)          | 0.0  |  |  |  |  |
| N/A                                     | Flare Traversable LT? | N/A  | N/A  | Flare Traversable RT?       | N/A  |  |  |  |  |
| N/A                                     | Landing Length (in)   | 0.0  | N/A  | DWS Provided?               | N/A  |  |  |  |  |
| N/A                                     | Landing Width (in)    | 0.0  | N/A  | DWS Contrast?               | N/A  |  |  |  |  |
| N/A                                     | Landing Slope (%)     | 0.0  | N/A  | DWS Length (in)             | N/A  |  |  |  |  |
| N/A                                     | Landing X Slope (%)   | 0.0  | N/A  | DWS Full Width?             | N/A  |  |  |  |  |
| N/A                                     | Landing Curb? (Y/N)   | N/A  | N/A  | DWS Offset LT (in)          | N/A  |  |  |  |  |
| N/A                                     | Shared Landing?       | N/A  | N/A  | DWS Offset RT (in)          | N/A  |  |  |  |  |
| N/A                                     | Gutter Ponding?       | 0.0  | N/A  | Gutter Slope (%)            | N/A  |  |  |  |  |
| N/A                                     | Gutter Lip Ht (in)    | 0.0  | N/A  | Gutter X Slope (%)          | N/A  |  |  |  |  |
| N/A                                     | Painted X Walk1?      | No   |      | Road Slope (%)              | 0.1  |  |  |  |  |
|                                         | X Walk 1 Direction    | To W |      | Road X Slope (%)            | 1.2  |  |  |  |  |
|                                         | X Walk 1 Width (in)   | N/A  |      | Clear Space?                | N/A  |  |  |  |  |
|                                         | X Walk 1 Slope (%)    | 0.1  | N/A  | Clear Space to XWalk (in)   | N/A  |  |  |  |  |
|                                         | X Walk 1 X Slope (%)  | 1.2  | N/A  | Storm Grate/Utility Hazard? | N/A  |  |  |  |  |
| N/A                                     | Ramp inside XWalk1?   | N/A  |      | Storm Grate/Utility Type    |      |  |  |  |  |
| N/A                                     | Any Obstructions?     | N/A  |      |                             | N/A  |  |  |  |  |
|                                         | Obstruction Type      |      | Yes  | Surface Condition? (G/P)    | Good |  |  |  |  |
|                                         |                       | N/A  | N/A  | Curb Slope (%)              | 2.4  |  |  |  |  |