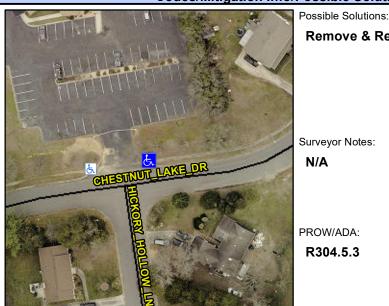

## Access Compliance Report Public Rights-of-Way (Curb Ramps)

Intersection ID: 15996Main Street:CHESTNUT\_LAKE\_DRCross Street:HICKORY\_HOLLOW\_LNLocation:NEADA ID: 6733DA4577C2Ramp Type:Directional1Initial Pass/Fail:FailOverall Compliance:NoSeverity Score:25

Codes/Mitigation Info/Possible Solution

| Street 1 Name           | ENTRANCE |
|-------------------------|----------|
| Stop Condition-Street 1 | None     |
| Street 2 Name           | N/A      |
| Stop Condition-Street 2 | N/A      |

| â          | Possible Solutions.           |
|------------|-------------------------------|
|            | Remove & Replace Entire Ramp. |
|            |                               |
| 8          |                               |
| State Name |                               |
|            | Surveyor Notes:               |
| 1          |                               |
| d          | N/A                           |
| -          |                               |
|            |                               |
| The same   |                               |
|            | PROW/ADA:                     |
|            | R304.5.3                      |
| -          |                               |
| 200        |                               |
| l l        |                               |
|            |                               |
|            |                               |
|            |                               |
|            |                               |