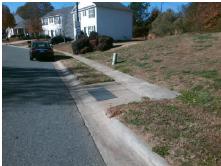

## **Access Compliance Report Public Rights-of-Way** (Curb Ramps)

Intersection ID: 30244 Main Street: BENT LEAF CT Cross Street: BRADEN\_DR Location: NW **Overall Compliance: No Severity Score: ADA ID: 6735EB4FB1A5** Ramp Type: Perp Initial Pass/Fail: Pass

| Field Measurements/Component Compliance |                       |       |       |       |                         |      |  |
|-----------------------------------------|-----------------------|-------|-------|-------|-------------------------|------|--|
| Compli                                  | ance Description      | Data  | Compl | iance | Description             | Data |  |
| N/A                                     | Ramp Length (in)      | 49.0  | Yes   | Ramp  | Slope (%)               | 6.7  |  |
| Yes                                     | Ramp Width (in)       | 102.0 | Yes   | Ramp  | XSlope (%)              | 1.8  |  |
| N/A                                     | Flare Type LT         | None  | N/A   | Flare | Type RT                 | N/A  |  |
| N/A                                     | Flare Slope LT (%)    | N/A   | N/A   | Flare | Slope RT (%)            | N/A  |  |
| N/A                                     | Flare Traversable LT? | N/A   | N/A   | Flare | Traversable RT?         | N/A  |  |
| No                                      | Landing Length (in)   | 46.0  | Yes   | DWS   | Provided?               | Yes  |  |
| Yes                                     | Landing Width (in)    | 102.0 | Yes   | DWS   | Contrast?               | Yes  |  |
| No                                      | Landing Slope (%)     | 3.3   | Yes   | DWS   | Length (in)             | 24.0 |  |
| Yes                                     | Landing X Slope (%)   | 1.0   | Yes   | DWS   | Full Width?             | Yes  |  |
| N/A                                     | Landing Curb? (Y/N)   | No    | Yes   | DWS   | Offset (in)             | 0.0  |  |
| N/A                                     | Shared Landing?       | No    |       |       |                         |      |  |
| Yes                                     | Gutter Ponding?       | No    | Yes   | Gutte | r Slope (%)             | 4.0  |  |
| Yes                                     | Gutter Lip Ht (in)    | 0.0   | No    | Gutte | r X Slope (%)           | 2.1  |  |
| N/A                                     | Painted X Walk1?      | No    | N/A   | Paint | ed X Walk2?             | N/A  |  |
|                                         | X Walk 1 Direction    | To S  |       | X Wa  | lk 2 Direction          | N/A  |  |
| N/A                                     | X Walk 1 Width (in)   | N/A   | N/A   | X Wa  | lk 2 Width (in)         | N/A  |  |
|                                         | X Walk 1 Slope (%)    | 4.5   |       | X Wa  | lk 2 Slope (%)          | N/A  |  |
|                                         | X Walk 1 X Slope (%)  | 0.9   |       | X Wa  | lk 2 X Slope (%)        | N/A  |  |
| N/A                                     | Ramp inside XWalk1?   | N/A   | N/A   | Ram   | inside XWalk2?          | N/A  |  |
|                                         | Road Slope (%)        | N/A   | N/A   | Clear | Space?                  | Yes  |  |
|                                         | Road X Slope (%)      | N/A   | N/A   | Clear | Space to XWalk (in)     | N/A  |  |
| Yes                                     | Any Obstructions?     | No    | Yes   | Storn | n Grate/Utility Hazard? | No   |  |
|                                         | Obstruction Type      |       |       | Storn | n Grate/Utility Type    |      |  |
|                                         |                       | N/A   |       |       |                         | N/A  |  |
|                                         |                       |       | Yes   | Surfa | ce Condition? (G/P)     | Good |  |
|                                         |                       |       |       |       |                         |      |  |