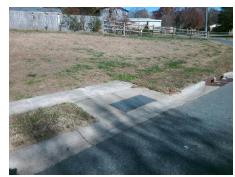

## **Access Compliance Report Public Rights-of-Way** (Curb Ramps)

Intersection ID: 30244 Main Street: BENT LEAF CT Cross Street: BRADEN\_DR Location: NW **Overall Compliance: No Severity Score: ADA ID: 6735EB4FB1A5** Ramp Type: Perp Initial Pass/Fail: Pass

| Field Measurements/Component Compliance |                       |       |       |       |                         |      |  |
|-----------------------------------------|-----------------------|-------|-------|-------|-------------------------|------|--|
| Compli                                  | ance Description      | Data  | Compl | iance | Description             | Data |  |
| N/A                                     | Ramp Length (in)      | 49.0  | Yes   | Ramp  | Slope (%)               | 6.7  |  |
| Yes                                     | Ramp Width (in)       | 102.0 | Yes   | Ramp  | XSlope (%)              | 1.8  |  |
| N/A                                     | Flare Type LT         | None  | N/A   | Flare | Type RT                 | N/A  |  |
| N/A                                     | Flare Slope LT (%)    | N/A   | N/A   | Flare | Slope RT (%)            | N/A  |  |
| N/A                                     | Flare Traversable LT? | N/A   | N/A   | Flare | Traversable RT?         | N/A  |  |
| No                                      | Landing Length (in)   | 46.0  | Yes   | DWS   | Provided?               | Yes  |  |
| Yes                                     | Landing Width (in)    | 102.0 | Yes   | DWS   | Contrast?               | Yes  |  |
| No                                      | Landing Slope (%)     | 3.3   | Yes   | DWS   | Length (in)             | 24.0 |  |
| Yes                                     | Landing X Slope (%)   | 1.0   | Yes   | DWS   | Full Width?             | Yes  |  |
| N/A                                     | Landing Curb? (Y/N)   | No    | Yes   | DWS   | Offset (in)             | 0.0  |  |
| N/A                                     | Shared Landing?       | No    |       |       |                         |      |  |
| Yes                                     | Gutter Ponding?       | No    | Yes   | Gutte | r Slope (%)             | 4.0  |  |
| Yes                                     | Gutter Lip Ht (in)    | 0.0   | No    | Gutte | r X Slope (%)           | 2.1  |  |
| N/A                                     | Painted X Walk1?      | No    | N/A   | Paint | ed X Walk2?             | N/A  |  |
|                                         | X Walk 1 Direction    | To S  |       | X Wa  | lk 2 Direction          | N/A  |  |
| N/A                                     | X Walk 1 Width (in)   | N/A   | N/A   | X Wa  | lk 2 Width (in)         | N/A  |  |
|                                         | X Walk 1 Slope (%)    | 4.5   |       | X Wa  | lk 2 Slope (%)          | N/A  |  |
|                                         | X Walk 1 X Slope (%)  | 0.9   |       | X Wa  | lk 2 X Slope (%)        | N/A  |  |
| N/A                                     | Ramp inside XWalk1?   | N/A   | N/A   | Ram   | inside XWalk2?          | N/A  |  |
|                                         | Road Slope (%)        | N/A   | N/A   | Clear | Space?                  | Yes  |  |
|                                         | Road X Slope (%)      | N/A   | N/A   | Clear | Space to XWalk (in)     | N/A  |  |
| Yes                                     | Any Obstructions?     | No    | Yes   | Storn | n Grate/Utility Hazard? | No   |  |
|                                         | Obstruction Type      |       |       | Storn | n Grate/Utility Type    |      |  |
|                                         |                       | N/A   |       |       |                         | N/A  |  |
|                                         |                       |       | Yes   | Surfa | ce Condition? (G/P)     | Good |  |
|                                         |                       |       |       |       |                         |      |  |