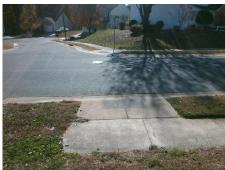

## **Access Compliance Report Public Rights-of-Way** (Curb Ramps)

Intersection ID: 30244 Main Street: BENT LEAF CT Cross Street: BRADEN\_DR Location: NW **Overall Compliance: No Severity Score: ADA ID: 6735EB4FB1A5** Ramp Type: Perp Initial Pass/Fail: Pass

| Field Measurements/Component Compliance |                       |       |       |       |                         |      |  |
|-----------------------------------------|-----------------------|-------|-------|-------|-------------------------|------|--|
| Compli                                  | ance Description      | Data  | Compl | iance | Description             | Data |  |
| N/A                                     | Ramp Length (in)      | 49.0  | Yes   | Ramp  | Slope (%)               | 6.7  |  |
| Yes                                     | Ramp Width (in)       | 102.0 | Yes   | Ramp  | XSlope (%)              | 1.8  |  |
| N/A                                     | Flare Type LT         | None  | N/A   | Flare | Type RT                 | N/A  |  |
| N/A                                     | Flare Slope LT (%)    | N/A   | N/A   | Flare | Slope RT (%)            | N/A  |  |
| N/A                                     | Flare Traversable LT? | N/A   | N/A   | Flare | Traversable RT?         | N/A  |  |
| No                                      | Landing Length (in)   | 46.0  | Yes   | DWS   | Provided?               | Yes  |  |
| Yes                                     | Landing Width (in)    | 102.0 | Yes   | DWS   | Contrast?               | Yes  |  |
| No                                      | Landing Slope (%)     | 3.3   | Yes   | DWS   | Length (in)             | 24.0 |  |
| Yes                                     | Landing X Slope (%)   | 1.0   | Yes   | DWS   | Full Width?             | Yes  |  |
| N/A                                     | Landing Curb? (Y/N)   | No    | Yes   | DWS   | Offset (in)             | 0.0  |  |
| N/A                                     | Shared Landing?       | No    |       |       |                         |      |  |
| Yes                                     | Gutter Ponding?       | No    | Yes   | Gutte | r Slope (%)             | 4.0  |  |
| Yes                                     | Gutter Lip Ht (in)    | 0.0   | No    | Gutte | r X Slope (%)           | 2.1  |  |
| N/A                                     | Painted X Walk1?      | No    | N/A   | Paint | ed X Walk2?             | N/A  |  |
|                                         | X Walk 1 Direction    | To S  |       | X Wa  | lk 2 Direction          | N/A  |  |
| N/A                                     | X Walk 1 Width (in)   | N/A   | N/A   | X Wa  | lk 2 Width (in)         | N/A  |  |
|                                         | X Walk 1 Slope (%)    | 4.5   |       | X Wa  | lk 2 Slope (%)          | N/A  |  |
|                                         | X Walk 1 X Slope (%)  | 0.9   |       | X Wa  | lk 2 X Slope (%)        | N/A  |  |
| N/A                                     | Ramp inside XWalk1?   | N/A   | N/A   | Ram   | inside XWalk2?          | N/A  |  |
|                                         | Road Slope (%)        | N/A   | N/A   | Clear | Space?                  | Yes  |  |
|                                         | Road X Slope (%)      | N/A   | N/A   | Clear | Space to XWalk (in)     | N/A  |  |
| Yes                                     | Any Obstructions?     | No    | Yes   | Storn | n Grate/Utility Hazard? | No   |  |
|                                         | Obstruction Type      |       |       | Storn | n Grate/Utility Type    |      |  |
|                                         |                       | N/A   |       |       |                         | N/A  |  |
|                                         |                       |       | Yes   | Surfa | ce Condition? (G/P)     | Good |  |
|                                         |                       |       |       |       |                         |      |  |