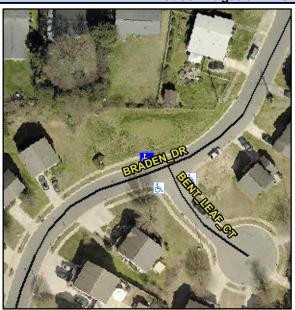

## **Access Compliance Report Public Rights-of-Way** (Curb Ramps)

Intersection ID: 30244 Main Street: BENT LEAF CT Cross Street: BRADEN\_DR Location: NW **Overall Compliance: No Severity Score: ADA ID: 6735EB4FB1A5** Ramp Type: Perp Initial Pass/Fail: Pass

**Codes/Mitigation Info/Possible Solution** 

| Street 1 Name           | BRADEN DR |
|-------------------------|-----------|
| Stop Condition-Street 2 | None      |
| Street 2 Name           | N/A       |
| Stop Condition-Street 1 | N/A       |