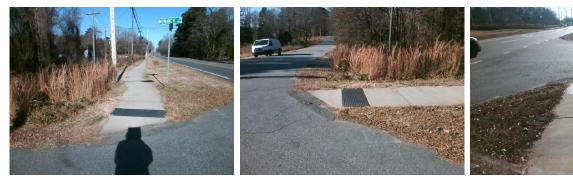

## Access Compliance Report Public Rights-of-Way (Curb Ramps)

Surface Condition? (G/P)

Curb Slope (%)

Good

0.1

Yes

N/A

| Intersection ID: 4616                   | Main Street: ROZZELLES_FERRY_RD |                              |       | Cross Street: MONARCH_DR                      |                       |                             |     | Location:                   | N    |
|-----------------------------------------|---------------------------------|------------------------------|-------|-----------------------------------------------|-----------------------|-----------------------------|-----|-----------------------------|------|
| ADA ID: 6738DA313259                    | Ramp Type: BlendTrans2          |                              |       | nitial Pass/Fail: Fail Overall Compliance: No |                       |                             |     | o Severity Score:           | 1.25 |
| Codes/Mitigation Info/Possible Solution |                                 |                              |       | Field Measurements/Component Compliance       |                       |                             |     |                             |      |
|                                         |                                 | Possible Solutions:          |       | Compliance Description                        |                       | Data Compliance Description |     |                             | Data |
|                                         |                                 | Remove & Replace Curb Ramp W | /ith  | N/A                                           | Ramp Length (in)      | 63.0                        | Yes | BlendTrans Slope (%)        | 0.6  |
|                                         |                                 | Two New Directional Ramps or |       | Yes                                           | Ramp Width (in)       | 64.0                        | No  | BlendTrans XSlope (%)       | 2.1  |
|                                         |                                 | Equivalent.                  |       | N/A                                           | Flare Type LT         | N/A                         | N/A | Flare Type RT               | N/A  |
|                                         |                                 |                              |       | N/A                                           | Flare Slope LT (%)    | N/A                         | N/A | Flare Slope RT (%)          | N/A  |
|                                         |                                 |                              |       | N/A                                           | Flare Traversable LT? | N/A                         | N/A | Flare Traversable RT?       | N/A  |
|                                         |                                 |                              |       | N/A                                           | Landing Length (in)   | N/A                         | N/A | DWS Provided?               | N/A  |
|                                         |                                 | Surveyor Notes:              |       | N/A                                           | Landing Width (in)    | N/A                         | N/A | DWS Contrast?               | N/A  |
|                                         | Sur Sta                         | N/A                          |       | N/A                                           | Landing Slope (%)     | N/A                         | N/A | DWS Length (in)             | N/A  |
|                                         |                                 |                              |       | N/A                                           | Landing X Slope (%)   | N/A                         | N/A | DWS Full Width?             | N/A  |
|                                         |                                 |                              |       | N/A                                           | Landing Curb? (Y/N)   | N/A                         | N/A | DWS Offset (in)             | N/A  |
| TOTTO                                   |                                 |                              |       | N/A                                           | Shared Landing?       | N/A                         |     |                             |      |
|                                         |                                 | PROW/ADA:                    |       | N/A                                           | Gutter Ponding?       | N/A                         | N/A | Gutter Slope (%)            | N/A  |
| 6125                                    | 101                             | R304.5.3                     |       | N/A                                           | Gutter Lip Ht (in)    | N/A                         | N/A | Gutter X Slope (%)          | N/A  |
|                                         | 1 18:                           |                              |       | N/A                                           | Painted X Walk1?      | No                          | N/A | Painted X Walk2?            | N/A  |
|                                         |                                 |                              |       |                                               | X Walk 1 Direction    | To S                        |     | X Walk 2 Direction          | N/A  |
|                                         |                                 |                              |       |                                               | X Walk 1 Width (in)   | N/A                         |     | X Walk 2 Width (in)         | N/A  |
| Street 1 Name MOI                       | NARCH DR                        | -                            |       |                                               | X Walk 1 Slope (%)    | 1.9                         |     | X Walk 2 Slope (%)          | N/A  |
| Stop Condition-Street 1                 | StopSign                        |                              |       |                                               | X Walk 1 X Slope (%)  | 2.7                         |     | X Walk 2 X Slope (%)        | N/A  |
| Street 2 Name                           | N/A                             |                              |       | N/A                                           | Ramp inside XWalk1?   | N/A                         | N/A | Ramp inside XWalk2?         | N/A  |
| Stop Condition-Street 2                 | N/A                             |                              |       |                                               | Road Slope (%)        | 2.7                         |     | Clear Space?                | N/A  |
|                                         |                                 |                              |       |                                               | Road X Slope (%)      | 1.9                         | N/A | Clear Space to XWalk (in)   | N/A  |
|                                         |                                 |                              |       | N/A                                           | Any Obstructions?     | N/A                         | N/A | Storm Grate/Utility Hazard? | N/A  |
|                                         |                                 | Total Cost: \$ 320           | 00.00 |                                               | Obstruction Type      |                             |     | Storm Grate/Utility Type    |      |
|                                         |                                 |                              |       |                                               |                       | N/A                         |     |                             | N/A  |