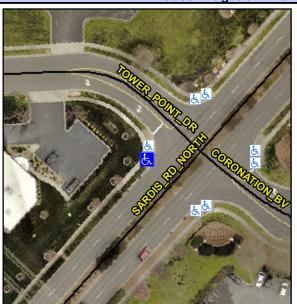

## Access Compliance Report Public Rights-of-Way (Curb Ramps)

Intersection ID: 21011Main Street: CORONATION\_BVCross Street: SARDIS\_RD\_NORTHLocation:WADA ID: 673A6918E613Ramp Type: PerpInitial Pass/Fail: FailOverall Compliance: NoSeverity Score: 61.25