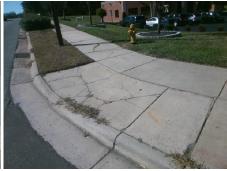

Possible Solutions:

Remove & Replace Entire Ramp.

Surveyor Notes:

N/A

PROW/ADA:

Not Found, R304.5.1, R304.2.2, R304.5.3, R302.7

| Total Cost: | \$<br>1850.00 |
|-------------|---------------|

| Field Measurements/Component Compliance |                       |       |      |                        |                       |      |  |  |  |
|-----------------------------------------|-----------------------|-------|------|------------------------|-----------------------|------|--|--|--|
| Comp                                    | liance Description    | Data  | Comp | liance                 | Description           | Data |  |  |  |
| N/A                                     | Ramp Length (in)      | 62.0  | No   | Ramp                   | Slope (%)             | 12.1 |  |  |  |
| No                                      | Ramp Width (in)       | 37.0  | No   | No Ramp XSlope (%)     |                       |      |  |  |  |
| N/A                                     | Flare Type LT         | N/A   | N/A  | N/A Flare Type RT      |                       | N/A  |  |  |  |
| N/A                                     | Flare Slope LT (%)    | N/A   | N/A  | N/A Flare Slope RT (%) |                       |      |  |  |  |
| N/A                                     | Flare Traversable LT? | N/A   | N/A  | Flare                  | Traversable RT?       | N/A  |  |  |  |
| N/A                                     | Landing Length (in)   | N/A   | N/A  | DWS                    | Provided?             | N/A  |  |  |  |
| N/A                                     | Landing Width (in)    | N/A   | N/A  | DWS                    | Contrast?             | N/A  |  |  |  |
| N/A                                     | Landing Slope (%)     | N/A   | N/A  | DWS                    | Length (in)           | N/A  |  |  |  |
| N/A                                     | Landing X Slope (%)   | N/A   | N/A  | DWS                    | Full Width?           | N/A  |  |  |  |
| N/A                                     | Landing Curb? (Y/N)   | N/A   | N/A  | DWS                    | Offset (in)           | N/A  |  |  |  |
| N/A                                     | Shared Landing?       | N/A   |      |                        |                       |      |  |  |  |
| N/A                                     | Gutter Ponding?       | N/A   | N/A  | Gutte                  | r Slope (%)           | N/A  |  |  |  |
| N/A                                     | Gutter Lip Ht (in)    | N/A   | N/A  | Gutte                  | r X Slope (%)         | N/A  |  |  |  |
| N/A                                     | Painted X Walk1?      | No    | N/A  | Painte                 | ed X Walk2?           | N/A  |  |  |  |
|                                         | X Walk 1 Direction    | To SE |      | X Wa                   | lk 2 Direction        | N/A  |  |  |  |
| N/A                                     | X Walk 1 Width (in)   | N/A   | N/A  | X Wa                   | lk 2 Width (in)       | N/A  |  |  |  |
|                                         | X Walk 1 Slope (%)    | 2.5   |      | X Wa                   | lk 2 Slope (%)        | N/A  |  |  |  |
|                                         | X Walk 1 X Slope (%)  | 5.1   |      | X Wa                   | lk 2 X Slope (%)      | N/A  |  |  |  |
| N/A                                     | Ramp inside XWalk1?   | N/A   | N/A  | Ramp                   | inside XWalk2?        | N/A  |  |  |  |
|                                         | Road Slope (%)        | N/A   | N/A  | Clear                  | Space?                | N/A  |  |  |  |
|                                         | Road X Slope (%)      | N/A   | N/A  | Clear                  | Space to XWalk (in)   | N/A  |  |  |  |
| N/A                                     | Any Obstructions?     | N/A   | N/A  | Storm                  | Grate/Utility Hazard? | N/A  |  |  |  |
|                                         | Obstruction Type      |       |      | Storm                  | Grate/Utility Type    |      |  |  |  |
|                                         |                       | N/A   |      |                        |                       | N/A  |  |  |  |
|                                         |                       |       | No   | Surfa                  | ce Condition? (G/P)   | Poor |  |  |  |
|                                         |                       |       |      |                        |                       |      |  |  |  |